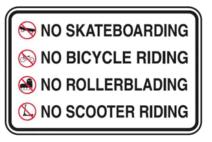

#### 3.2 HOSKINS STREET PROPOSED BANNING OF TOY VEHICLES

File Number: REP18/374

Author: Senior Engineering Technical Officer

Authoriser: Engineering Technical Manager

Attachments: 1. Signage Options

#### **REPORT**

Council's Engineering Department has been further investigating a recommendation in the Mayoral Minute from December 2017 which was adopted by Council at the December Council Meeting. This recommendation was;

'That Council investigate further the option of painting signs in the concrete, reminding of the banning of toy vehicles, and FURTHER, investigate other options and report back to Council'.

The cost of Painting signs on the concrete (Thermo) is \$150 for 450mm x 450mm and \$200 for 600mm x 600mm, if they are a non-standard marking this quoted price will increase. (Note: Thermo markings are long life and are the same markings used at school zones, pedestrian crossings, etc.)

Signage on existing posts at intersections would be at an approximate cost of \$220 per sign.

Options attached for consideration.

Hoskins Street between Victoria Street and Parkes Street would require 12x Thermo markings totalling \$1,800 for 450mm x 450mm markings. Signs required would be 8 totalling a cost of \$1,760.

#### Facts to consider:

- 1. Painting Thermo markings on the upgraded coloured concrete in Hoskins Street may potentially look untidy and unpleasing to the eye especially to visitors of Temora.
- 2. Signposting due to standards requiring the height of signs to be erected higher than that of the direct visual level of children and adolescent teenagers eyes may mean that signs will be somewhat ineffective.
- 3. Banning of Toy Vehicles (Scooters) will result in those doing the right thing to be punished for the minority doing wrong. The same way people can drive cars but not all abide by laws however not everyone should have rights removed as a consequence.
- 4. Banning of Toy Vehicles (Scooters) will mean that even when businesses are closed after hours or on weekends that parents may want to go for a walk down Hoskins Street with their children who may of in the past gone on scooter will no longer be able to. Scooters are used as an aid for smaller children to help them as a mode of transport similar to that of people utilising mobility scooters.
- 5. Under the NSW Road Rules Toy Vehicles (eg. Scooters) are classed as a pedestrian as are Mobility Scooters under 10km/h.
- 6. If scooters are banned on the footpath in Hoskins Street this then means the only area for them to operate is the sealed pavement much closer to vehicles and thus creating a greater safety risk.
- 7. No injury incidents have been reported to Council or police from a scooter colliding with a walking pedestrian in Hoskins Street.