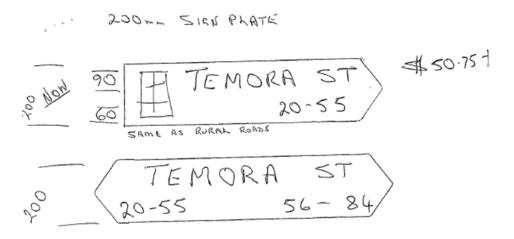

Attachment 2 shows an alternative option of increasing the blade to 200mm to allow the numbering to fit beneath the street name and still be clearly visible by motorists. The cost per blade is listed below:

**150mm blade:** \$45.10 (GST Ex.) **200mm blade:** \$50.75 (GST Ex.)

Qty: 350 blades (approx.) Qty: 350 blades (approx.)

\$15,785.00 (GST Ex.) \$17,762.50 (GST Ex.)

Note: Cost includes blades only, decal and installation costs additional.

#### Attachment 2: 200mm blade

Item 3.1- Attachment 1 Page 24

Item 3.1- Attachment 1 Page 25

Item 3.1- Attachment 1 Page 26