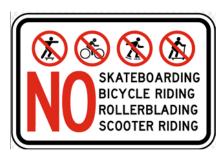

#### 3.2 HOSKINS STREET PROPOSED BANNING OF TOY VEHICLES

File Number: REP18/374

Author: Senior Engineering Technical Officer

Authoriser: Engineering Technical Manager

Attachments: 1. Signage Options

#### **REPORT**

Council's Engineering Department has been further investigating a recommendation in the Mayoral Minute from December 2017 which was adopted by Council at the December Council Meeting. This recommendation was;

'That Council investigate further the option of painting signs in the concrete, reminding of the banning of toy vehicles, and FURTHER, investigate other options and report back to Council'.

The cost of Painting signs on the concrete (Thermo) is \$150 for 450mm x 450mm and \$200 for 600mm x 600mm, if they are a non-standard marking this quoted price will increase. (Note: Thermo markings are long life and are the same markings used at school zones, pedestrian crossings, etc.)

Signage on existing posts at intersections would be at an approximate cost of \$220 per sign.

Options attached for consideration.

Hoskins Street between Victoria Street and Parkes Street would require 12x Thermo markings totalling \$1,800 for 450mm x 450mm markings. Signs required would be 8 totalling a cost of \$1,760.

#### Facts to consider:

- 1. Painting Thermo markings on the upgraded coloured concrete in Hoskins Street may potentially look untidy and unpleasing to the eye especially to visitors of Temora.
- 2. Signposting due to standards requiring the height of signs to be erected higher than that of the direct visual level of children and adolescent teenagers eyes may mean that signs will be somewhat ineffective.
- 3. Banning of Toy Vehicles (Scooters) will result in those doing the right thing to be punished for the minority doing wrong. The same way people can drive cars but not all abide by laws however not everyone should have rights removed as a consequence.
- 4. Banning of Toy Vehicles (Scooters) will mean that even when businesses are closed after hours or on weekends that parents may want to go for a walk down Hoskins Street with their children who may of in the past gone on scooter will no longer be able to. Scooters are used as an aid for smaller children to help them as a mode of transport similar to that of people utilising mobility scooters.
- 5. Under the NSW Road Rules Toy Vehicles (eg. Scooters) are classed as a pedestrian as are Mobility Scooters under 10km/h.
- 6. If scooters are banned on the footpath in Hoskins Street this then means the only area for them to operate is the sealed pavement much closer to vehicles and thus creating a greater safety risk.
- 7. No injury incidents have been reported to Council or police from a scooter colliding with a walking pedestrian in Hoskins Street.