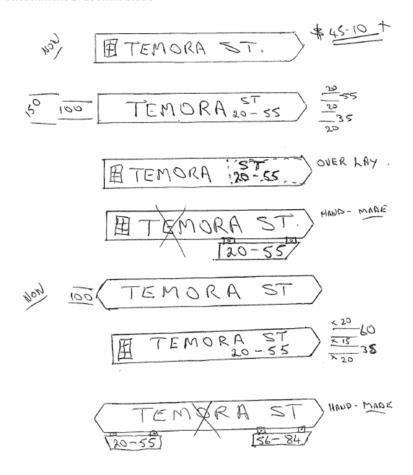

Consequently, Council's Engineering Department have investigated this proposal and after consultation with the signs officer, the below options are presented:

Attachment 1 shows three different options using a 150mm blade (all with the added option to include or omit the Council logo):

- New 150mm blade made to order
- Use existing 150mm blade and overlay street numbering
- Use existing 150mm blade with the addition of a handmade plate on the base of the current sign

Note: The current street signs are on a 150mm blade

Attachment 2 shows an alternative option of increasing the blade to 200mm to allow the numbering to fit beneath the street name and still be clearly visible by motorists. The cost per blade is listed below:

**150mm blade:** \$45.10 (GST Ex.) **200mm blade:** \$50.75 (GST Ex.)

Qty: 350 blades (approx.) Qty: 350 blades (approx.)

\$15,785.00 (GST Ex.) \$17,762.50 (GST Ex.)

Note: Cost includes blades only, decal and installation costs additional.

#### Attachment 1: 150mm blade