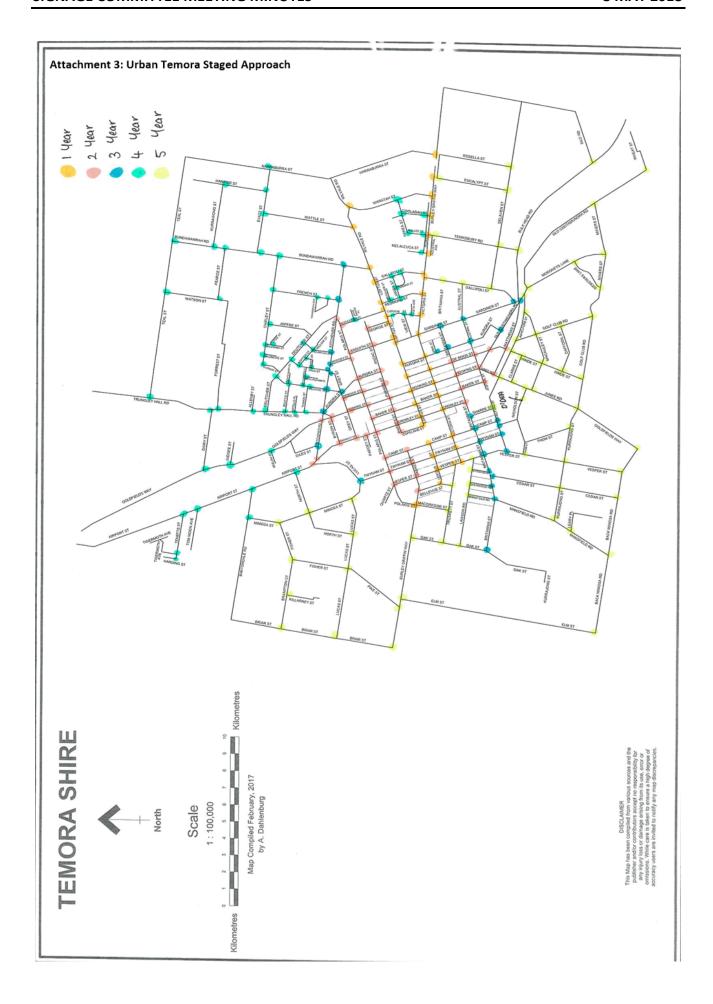

The Engineering Department recommend the larger 200mm blade option as the added cost is minimal and will result in a cleaner, more visible approach.

Attachment 3 and 4 indicates the proposed five year staged approach, as summarised in the below table.

Item 3.1 Page 22

| Year | Urban Temora   | Urban Ariah Park | Total no. of |
|------|----------------|------------------|--------------|
|      | (no. of signs) | (no. of signs)   | signs        |
| 1    | 55             | 16               | 71           |
| 2    | 62             | 7                | 69           |
| 3    | 43             | 28               | 71           |
| 4    | 67             | -                | 67           |
| 5    | 72             | -                | 72           |
| TOTA |                |                  | 350          |