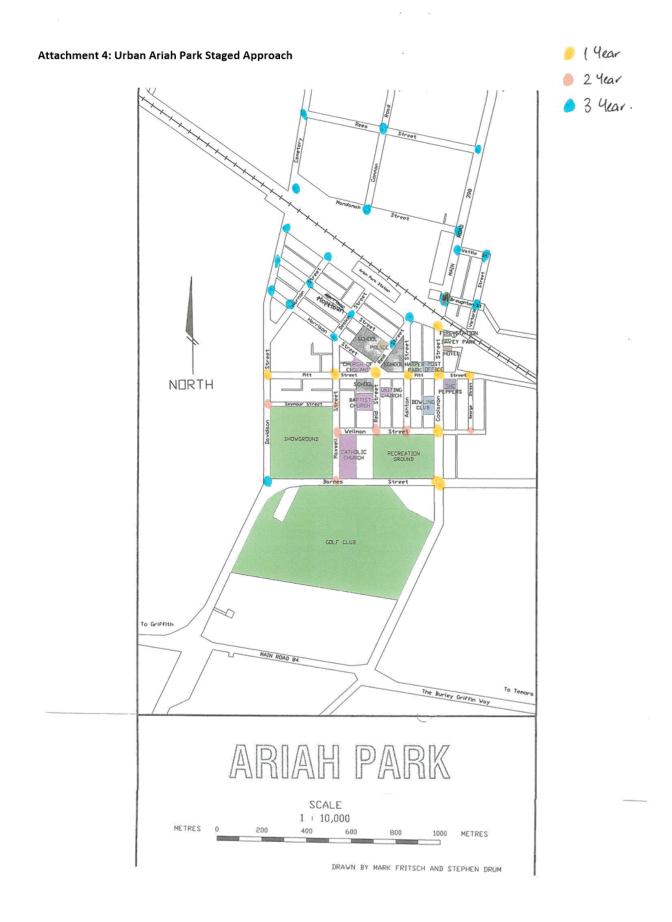

The Engineering Department recommend the larger 200mm blade option as the added cost is minimal and will result in a cleaner, more visible approach.

Attachment 3 and 4 indicates the proposed five year staged approach, as summarised in the below table.

Item 3.1 Page 22

| Year | Urban Temora   | Urban Ariah Park | Total no. of |
|------|----------------|------------------|--------------|
|      | (no. of signs) | (no. of signs)   | signs        |
| 1    | 55             | 16               | 71           |
| 2    | 62             | 7                | 69           |
| 3    | 43             | 28               | 71           |
| 4    | 67             | -                | 67           |
| 5    | 72             | -                | 72           |
| TOTA |                |                  | 350          |