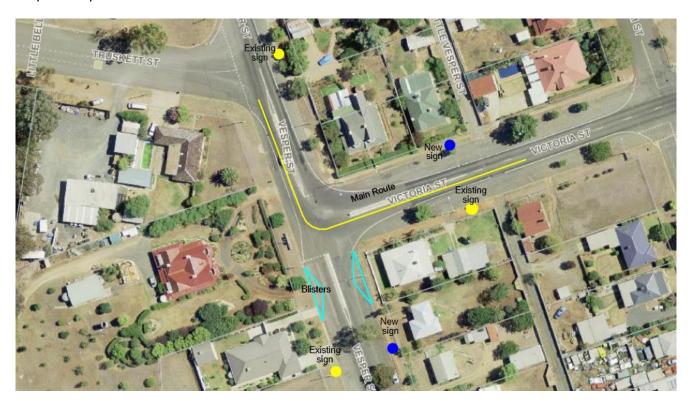

#### 3.4 VESPER STREET / BURLEY GRIFFIN WAY INTERSECTION

File Number: REP21/488

Author: Engineering Technical Officer

Authoriser: Manager Engineering Works

Attachments: Nil

#### **REPORT**

At the March 2021 Roads Hierarchy Meeting it was resolved that a review of the Polaris/Kitchener, Vesper/Parkes and Vesper/Victoria intersection be carried out.

#### **Vesper/Burley Griffin Way Intersections (Parkes/Victoria Streets)**

The Burley Griffin Way is considered the main route of travel with stop/hold lines present at the local junctions (Parkes St, Vesper St – north end and Vesper St – south end). The current priority route does not follow typical intersection rules, of which is resulting in ongoing motorist confusion.

Council staff are of the view both Council and TfNSW likely desire the intersection arrangements to remain with the Burley Griffin Way having priority over local streets. Staff have been looking at options to retain the current arrangement but increase safety at the intersections. Below are options for consideration.

#### Option 1: (Vesper / Parkes)

Close through access at the western end of Parkes Street, which would require the installation of a chevron site board. There are 4 dwellings with primary access on this section of road, who would retain access to the eastern side of town by utilising Twynam Street and would only need to travel an additional 600m if needing access to the Burley Griffin Way/Vesper Street intersection.

#### Option 2: (Vesper / Victoria)

Install blisters on either side of Vesper Street south of the Victoria Street intersection. This treatment would be similar to that already installed on Vesper Street on the northern side of the Parkes Street intersection. This option would allow the southern section of Vesper Street to appear to motorists as a minor side road. The bitumen seal in this location is 8.5m/9.5m either side of the central blister which is extremely wide for a local street potentially giving the impression of a through road. If Council were to opt to replicate a blister similar to the opposite end, it would be approximately 3m at the widest point, still leaving 5.5 – 6.5m of travel lane.

#### **Potential Option Overview**

Proposed Options – Victoria Street Intersection

Proposed Options – Parkes Street Intersection