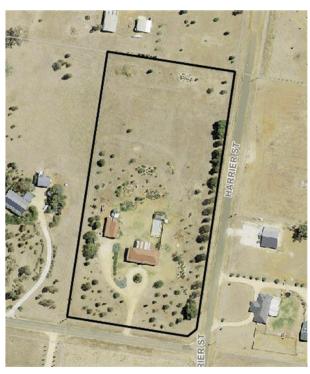

REPORT

DA 69/2020

Applicants: C & J Hargrave
Owners: C & J Hargrave

Council has received a development application DA69/2020, for the proposed two lot subdivision of land at 11 Kurrawong Street, at the corner of Kurrawong St and Harrier St. The property area is 2 hectares and includes an existing dwelling as shown by Figure 1. The proposed plan of subdivision is attached.

Figure 1: Aerial image of 11 Kurrawong Street

The subdivision proposes two lots, proposed Lot 1 being 1.1 hectares and proposed Lot 2 being 9000m<sup>2</sup>. Proposed Lot 1 would contain the existing dwelling and associated outbuildings.