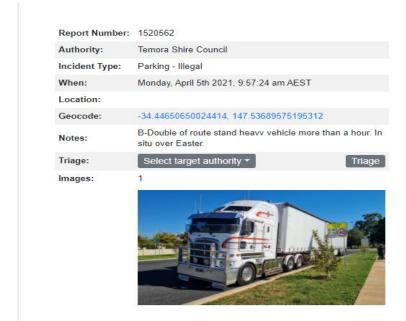

#### **REPORT**

Council received a report through the snap solve send application from a visitor to town regarding long term parking of heavy vehicles within urban Temora.

In addition to being illegally parked, the heavy vehicle is also a B-Double combination located on a road that is not a B-Double approved road.

Council staff have witnessed an increase of both illegal overnight heavy vehicle parking within the urban area of Temora and heavy vehicle combinations (in particular B-Double combinations) operating illegally within Temora on non-approved Council roads.