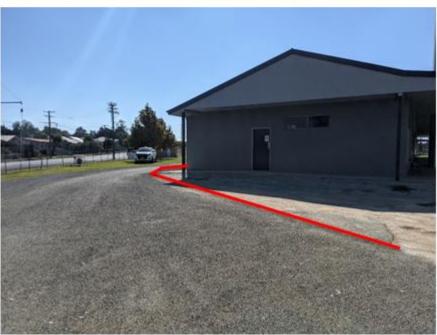

#### Option 1:

Widen the bitumen seal on the western side of the existing as per below photos. This would increase sight distance around the clubhouse for vehicles exiting. It should be noted that the tree roots do present a slightly uneven surface in this area.