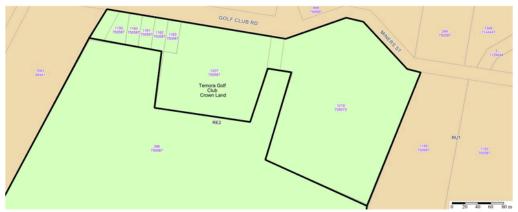

| golf course is established.   |
|                    |                             | The club and golf course      |
|                    |                             | are located on Golf Club      |
|                    |                             | Road approximately 2.5        |
|                    |                             | kilometres from the centre of |
|                    |                             | Temora.                       |

Table 1: Legal description and locality description of the Temora Golf Course Council Crown Land Manager Reserve

Figure 3 provides a lot description of the Temora Golf Club Crown Land. Note that this land includes two road reserves that do not include a lot description.

Temora Golf Club Crown Reserve Plan of Management

13



Figure 3: Lot description of the Temora Golf Club Crown Land.

### 2.3 Owner of the land

The land is owned by the Crown and is managed by Temora Shire Council as Crown land manager under the Crown Land Management Act 2016.

### 2.4 Categorisation of the reserve

In accordance with the Crown Land Management Act 2016, Temora Shire Council was required to categorise Crown Reserve No. 66937 as if it were community land under the Local Government Act 1993. Council adopted the category of Sportsground being the most closely aligned category to the original reserve purpose and reflecting its current use for recreational purposes. The category of Sportsground applies to the whole of Crown Reserve No. 66937.

### 2.5 Core Objectives for management of community land categorised as a sportsground