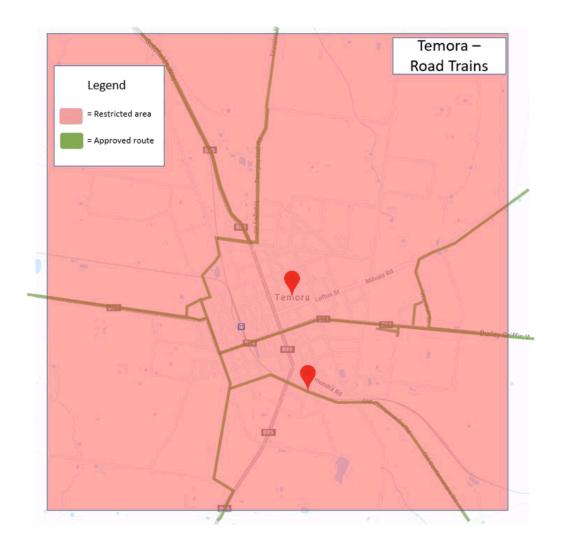

|
| All road trains                | Rail Crossing at Goldfields<br>Way and Schmidts Road,<br>Temora | Short stacking issues                                                                                                       |
| All road trains                | Rail Crossing at Goldfields<br>Way and Slingers Road,<br>Temora | Short stacking issues                                                                                                       |
| All road trains                | Rail Crossing at Goldfields<br>Way and Fields Lane, Temora      | Short stacking issues                                                                                                       |

Page **6** of **10** 



Page **7** of **10** 



Page 8 of 10



Page 9 of 10

# **Junee Shire Council**

 $\label{lem:conditions} \textbf{Roads included} - \text{Area wide access approved on council roads with conditions} \\ \textbf{Participating in Farm Gate Network - Yes}$ 

Publish Date: 26 February 2021

Approved Vehicles types

| Approved venicles types |                 |                                                        |                                                                      |
|-------------------------|-----------------|--------------------------------------------------------|----------------------------------------------------------------------|
| Vehicle<br>combination  | Length (metres) | Eligible Livestock<br>Loading Scheme<br>(LLS) Vehicles | Eligible Grain<br>Harvest<br>Management<br>Scheme (GHMS)<br>