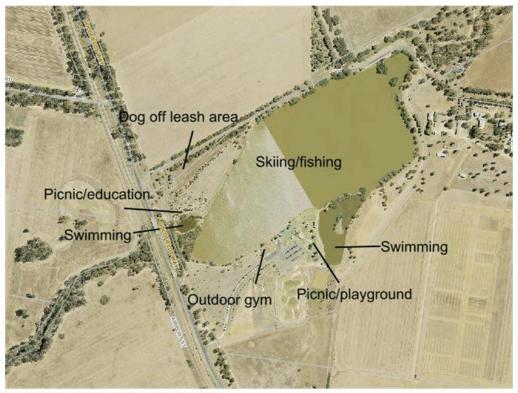

Figure 1: Aerial image of 11 Kurrawong Street

The subdivision proposes two lots, proposed Lot 1 being 1.1 hectares and proposed Lot 2 being 9000m<sup>2</sup>. Proposed Lot 1 would contain the existing dwelling and associated outbuildings.