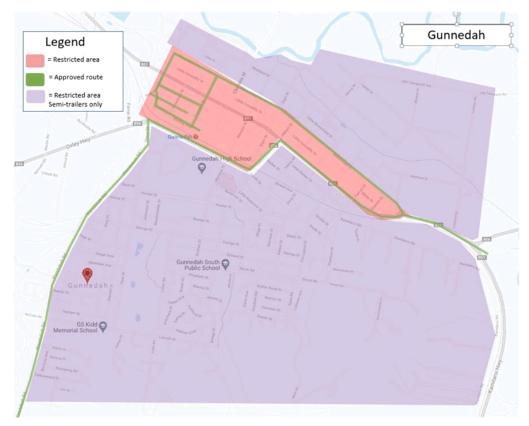

|
| All                                                                                       | Approved routes only in Gunnedah town centre                                                               | Gunnedah town centre excluded for all vehicles (shown in red on the below map) Approved routes are shown in green.                      |
| B- Double,<br>Type 1 A -double road<br>train,<br>Modular B-triple,<br>B-Triple road train | Gunnedah urban areas as<br>displayed on the map                                                            | Heavy vehicles other than semi-<br>trailers require council consent<br>in Gunnedah urban areas<br>(shown in purple on the below<br>map) |

Page 3 of 10

transport.nsw.gov.au

Item 3.6- Attachment 3 Page 76



Narrandera Shire Council

Roads included – Area wide access approved on council roads with conditions Participating in Farm Gate Network - Yes Publish Date: 26 February 2021

Approved Vehicles types

| Approved venicles types       |                 |                                                        |                                                                      |
|-------------------------------|-----------------|--------------------------------------------------------|----------------------------------------------------------------------|
| Vehicle<br>combination        | Length (metres) | Eligible Livestock<br>Loading Scheme<br>(LLS) Vehicles | Eligible Grain<br>Harvest<br>Management<br>Scheme (GHMS)<br>Vehicles |
| Semi Trailer                  | 19m             | Yes