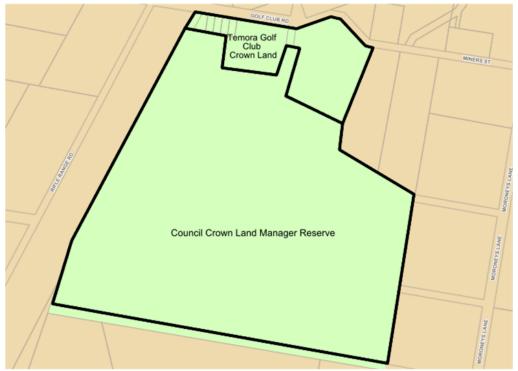

the Community Strategic Plan.

### 2.2 Land to which this plan applies

This Plan of Management applies specifically to Crown Reserve No. 66937 for Public Recreation, made up of Lot 296 in Deposited Plan 750587. The land total is approximately 62.60 hectares and is located on Golf Club Road Temora, approximately 2.5 kilometres south of Temora town centre. The land is located in the Temora Shire Council Local Government Area in New South Wales and within the State electorate of Cootamundra.

The Council Crown Land Manager Reserve is adjoined by other Crown Land that is managed by the Temora Golf Club. Figure 1 provides a zoning map which shows the location of the Council Crown Land Manager Reserve and the Temora Golf Club Crown Land.

Temora Golf Club Crown Reserve Plan of Management

11



Figure 1: Zoning map indicating the Council Crown Land Manager Reserve and the Temora Golf Club managed Crown Land.

Figure 2 provides an aerial image of the site.



Figure 2: Aerial image of Council Crown Land Manager Reserve and Temora Golf Club Crown Land

Table 1 provides the legal description and locality description of the subject land.

| Address            | Legal Description           | Locality Description          |
|--------------------|-----------------------------|-------------------------------|
| 84 Golf Club Road, | Crown Reserve No. 66937     | Approximately 62.60           |
| Temora NSW 2666    | for Public Recreation being | hectares adjoining and        |
|                    | Lot 296 in Deposited Plan   | forming part of the Temora    |
| 750587.            |