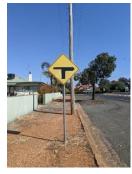

#### Option 3a:

Increase the size of the warning signage at the approaches to each intersection. The current sign faces are class B (750 x 750 mm) however it is proposed that these could be made larger with the options being to increase to either class C (900 x 900 mm) or class D (1200 x 1200 mm). This would require the replacement of 7 sign faces in total.

#### Option 3b:

As above, but in addition duplication of these signs on the opposite side of the road. It should be noted that this is possible in all locations except for the sign located in line with the Truskett Street intersection. This option would involve installation of 6 new signs (including posts) in addition to the above 7 replacements.

#### Current Signage Examples: