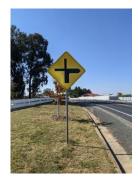

#### Option 3a:

Increase the size of the warning signage at the approaches to each intersection. The current sign faces are class B (750 x 750 mm) however it is proposed that these could be made larger with the options being to increase to either class C (900 x 900 mm) or class D (1200 x 1200 mm). This would require the replacement of 7 sign faces in total.

#### Option 3b:

As above, but in addition duplication of these signs on the opposite side of the road. It should be noted that this is possible in all locations except for the sign located in line with the Truskett Street intersection. This option would involve installation of 6 new signs (including posts) in addition to the above 7 replacements.

#### Current Signage Examples: