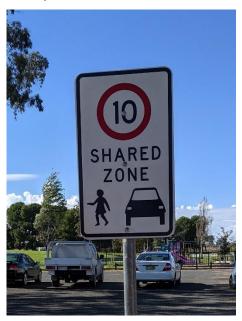

#### **Treatments - Speed**

The travel area within the facility is currently a dedicated shared zone with a maximum speed limit of 10km/hr and is signposted as such (see below). These signs are position in 4 locations around the ground. There are also , in addition to a section of speed humps on the southern side of the club house. This treatment is currently deemed adequate in terms of addressing speed around the facility.