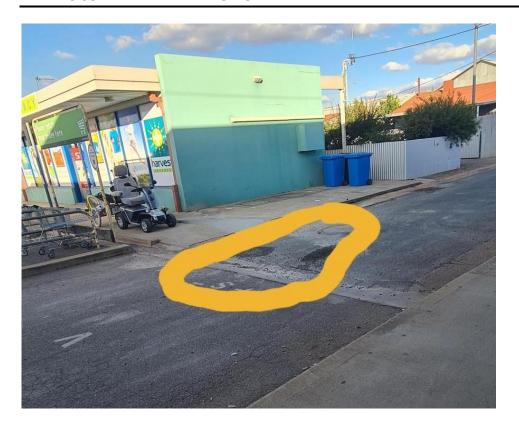

#### **REPORT**

Council has received a request from a resident seeking a clearway zone to be established at the front of Woolworths. The resident indicates that trucks frequently block the path of mobility aids. The location identified is situated within an existing shared zone however this does not prevent stopping of delivery vehicles at this location.

#### **CORRESPONDENCE**

Attached is a photo of the area on Baker Street that requires a marked clearway zone. Some light/medium trucks have parked here blocking the pedestrian access pathway on multiple occasions. These same light/medium trucks are likely responsible for some of the potholes that have now been repaired. On the times this pathway has been blocked it has been on very hot days. The bitumen would have been soft and stressed on the concrete joint while the truck was parked there for an extended duration.