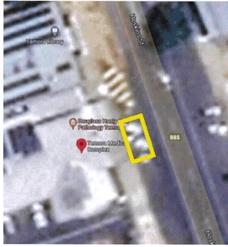

#### **REPORT**

Council has received a request from a resident seeking a clearway zone to be established at the front of Woolworths. The resident indicates that trucks frequently block the path of mobility aids. The location identified is situated within an existing shared zone however this does not prevent stopping of delivery vehicles at this location.

#### **CORRESPONDENCE**

Attached is a photo of the area on Baker Street that requires a marked clearway zone. Some light/medium trucks have parked here blocking the pedestrian access pathway on multiple occasions. These same light/medium trucks are likely responsible for some of the potholes that have now been repaired. On the times this pathway has been blocked it has been on very hot days. The bitumen would have been soft and stressed on the concrete joint while the truck was parked there for an extended duration.

I see that the bins have now been kept further to the right allowing much more space for mobility devices to be parked in that area. Is there any chance of placing signage on the wall Identifying it's available for mobility devices like is posted at the Medical centre, for ease of Identifying the provision is now supplied?