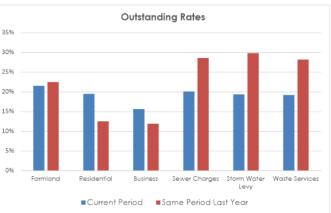

For the purposes of this policy, a *nature strip is located in an urban zone area* alongside residential, commercial or industrial properties, including villages, whilst a road verge is located alongside rural properties.