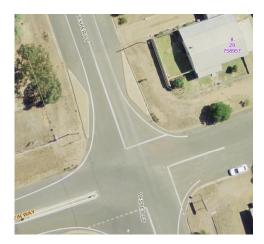

**Aerial Overview:** the below is a *guide only* of the proposed options as the aerial imagery does not reflect the footprint of the upgraded club house and the current sealed road dimensions.

#### Option 1:

Widen the bitumen seal on the western side of the existing as per below photos. This would increase sight distance around the clubhouse for vehicles exiting. It should be noted that the tree roots do present a slightly uneven surface in this area.

#### Option 2:

Install fencing on the southern/western side of the club house to create a barrier to mitigate the current risk of pedestrians entering into oncoming traffic. This fencing would be proposed to be typical school type mesh fence.

Vehicles are currently using this area to park perpendicular to the building which is contributing to the obstructed view for drivers exiting the facility. By offsetting the fence from the footpath it should also deter vehicles from parking on the western side of the club house. 'No Parking' signage may also be considered in this area; however, compliance may be difficult to enforce.

#### Option 3:

Delineate 'no parking' area to the west of the pinch-point at the corner of the club house through the installation of timber bollards spaced at 2m increments. Currently, vehicles are using this area to park further limiting line of sight around the building. There is approximately 3.2m between the edge of seal and the fence line in the narrowest area (at the corner of the Club house).