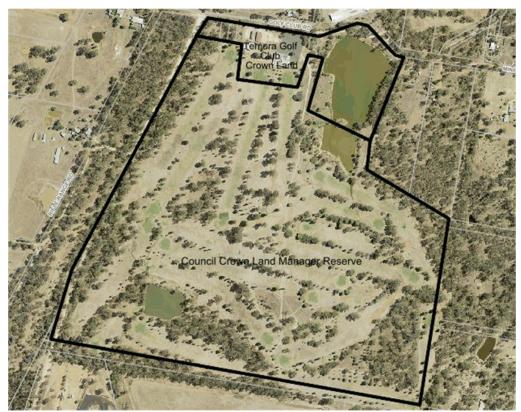

made up of Lot 296 in Deposited Plan 750587. The land total is approximately 62.60 hectares and is located on Golf Club Road Temora, approximately 2.5 kilometres south of Temora town centre. The land is located in the Temora Shire Council Local Government Area in New South Wales and within the State electorate of Cootamundra.

The Council Crown Land Manager Reserve is adjoined by other Crown Land that is managed by the Temora Golf Club. Figure 1 provides a zoning map which shows the location of the Council Crown Land Manager Reserve and the Temora Golf Club Crown Land.

Temora Golf Club Crown Reserve Plan of Management

11



Figure 1: Zoning map indicating the Council Crown Land Manager Reserve and the Temora Golf Club managed Crown Land.

Figure 2 provides an aerial image of the site.



Figure 2: Aerial image of Council Crown Land Manager Reserve and Temora Golf Club Crown Land

Table 1 provides the legal description and locality description of the subject land.

| Address            | Legal Description           | Locality Description          |
|--------------------|-----------------------------|-------------------------------|
| 84 Golf Club Road, | Crown Reserve No. 66937     | Approximately 62.60           |
| Temora NSW 2666    | for Public Recreation being | hectares adjoining and        |
|                    | Lot 296 in Deposited Plan   | forming part of the Temora    |
| 750587.            |                             | Golf Club upon which the      |
|                    |                             | golf course is established.   |
|                    |