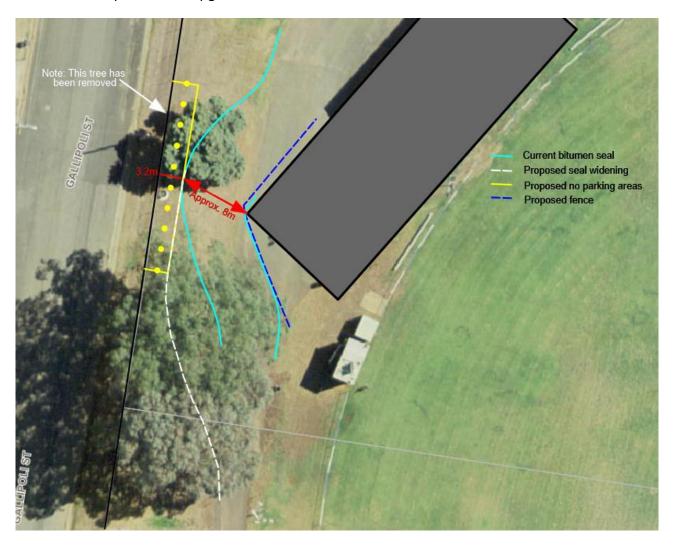

#### Option 3:

Delineate 'no parking' area to the west of the pinch-point at the corner of the club house through the installation of timber bollards spaced at 2m increments. Currently, vehicles are using this area to park further limiting line of sight around the building. There is approximately 3.2m between the edge of seal and the fence line in the narrowest area (at the corner of the Club house).

**Aerial Overview:** the below is a *guide only* of the proposed options as the aerial imagery does not reflect the footprint of the upgraded club house and the current sealed road dimensions.