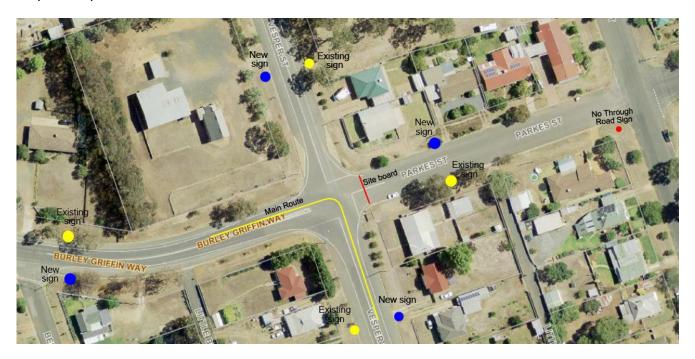

#### Option 1: (Vesper / Parkes)

Close through access at the western end of Parkes Street, which would require the installation of a chevron site board. There are 4 dwellings with primary access on this section of road, who would retain access to the eastern side of town by utilising Twynam Street and would only need to travel an additional 600m if needing access to the Burley Griffin Way/Vesper Street intersection.

Historically residents within this area have raised concerns of heavy vehicle movements on this section of Parkes Street, connecting with Twynam Street. This treatment would prevent those vehicles from entering from the western side of town. Consultation with residents would need to occur prior to final approval of this option.

#### **Potential Option Overview**

Proposed Options – Victoria Street Intersection

Proposed Options – Parkes Street Intersection