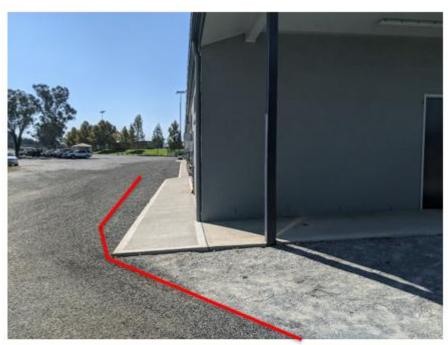

#### Option 1:

Widen the bitumen seal on the western side of the existing as per below photos. This would increase sight distance around the clubhouse for vehicles exiting. It should be noted that the tree roots do present a slightly uneven surface in this area.