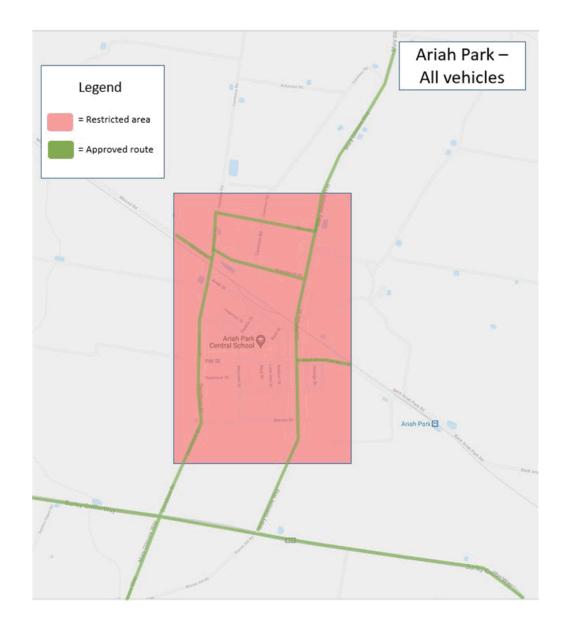

|
| All road trains                | Rail Crossing at Goldfields<br>Way and Schmidts Road,<br>Temora | Short stacking issues                                                                                                       |
| All road trains                | Rail Crossing at Goldfields<br>Way and Slingers Road,<br>Temora | Short stacking issues                                                                                                       |
| All road trains                | Rail Crossing at Goldfields<br>Way and Fields Lane, Temora      | Short stacking issues                                                                                                       |

Page **6** of **10** 



Page **7** of **10** 



Page 8 of 10



Page 9 of 10

# **Junee Shire Council**

 $\label{lem:conditions} \textbf{Roads included} - \text{Area wide access approved on council roads with conditions} \\ \textbf{Participating in Farm Gate Network - Yes}$ 

Publish Date: 26 February 2021

Approved Vehicles types

| Approved venicles types |                 |                                                        |                                                                      |
|-------------------------|-----------------|--------------------------------------------------------|----------------------------------------------------------------------|
| Vehicle<br>combination  | Length (metres) | Eligible Livestock<br>Loading Scheme<br>(LLS) Vehicles | Eligible Grain<br>Harvest<br>Manage