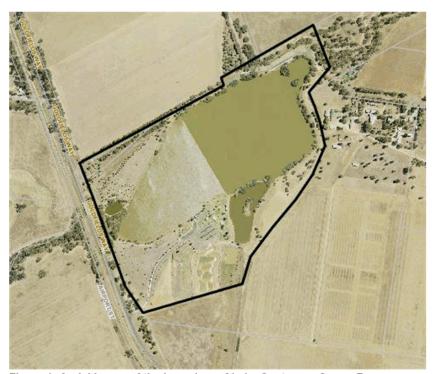

Figure 1: Aerial image of 11 Kurrawong Street

The subdivision proposes two lots, proposed Lot 1 being 1.1 hectares and proposed Lot 2 being 9000m<sup>2</sup>. Proposed Lot 1 would contain the existing dwelling and associated outbuildings.