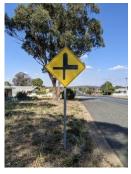

#### Option 3a:

Increase the size of the warning signage at the approaches to each intersection. The current sign faces are class B (750 x 750 mm) however it is proposed that these could be made larger with the options being to increase to either class C (900 x 900 mm) or class D (1200 x 1200 mm). This would require the replacement of 7 sign faces in total.

#### Option 3b:

As above, but in addition duplication of these signs on the opposite side of the road. It should be noted that this is possible in all locations except for the sign located in line with the Truskett Street intersection. This option would involve installation of 6 new signs (including posts) in addition to the above 7 replacements.

#### Current Signage Examples: