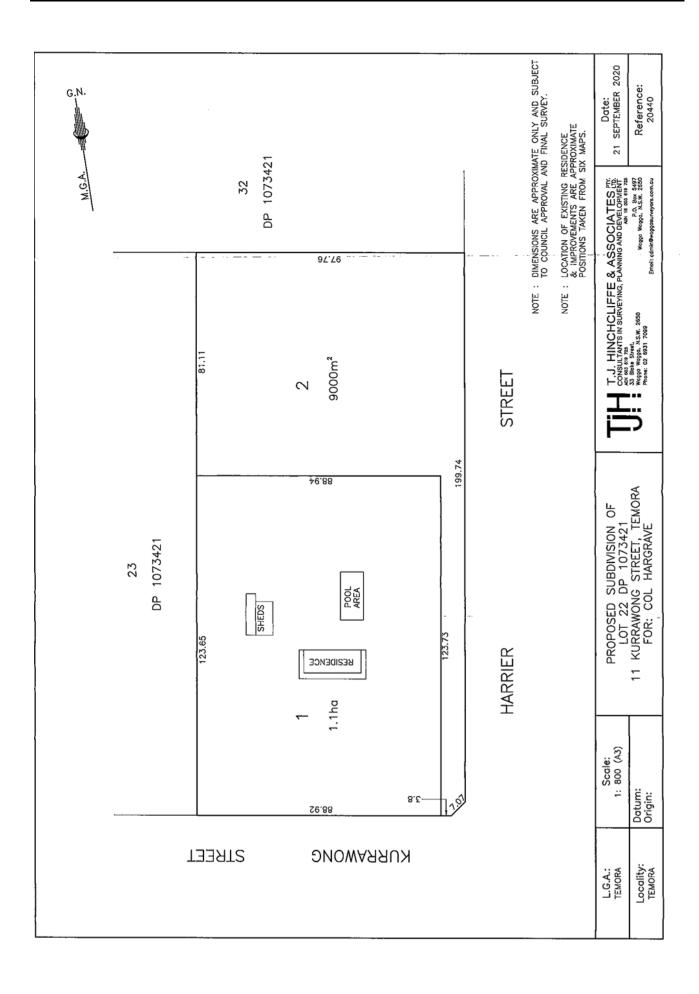

# 3.4 PROPOSED SUBDIVISION 11 KURRAWONG ST - REQUEST FOR REVIEW

File Number: REP21/538

Author: Town Planner

Authoriser: Director of Environmental Services

Attachments: 1. Request for Review - 11 Kurrawong St

2. Report January Council Meeting

3. Proposed subdivision plan

#### **REPORT**

At the January Council Meeting, Councillors considered a report in relation to a Development Application involving the proposed subdivision of land at 11 Kurrawong Street. At this meeting, it was resolved:

That Council approve the two-lot subdivision of 11 Kurrawong Street Temora, being 9,000m² & 1.1 hectare but not in a battle-axe format.

The applicants have made a written request that Council review this decision. The request by the applicants is that their proposed subdivision be approved in the lot configuration they requested, and not in the straight property division, as resolved by Council.

#### Discussion

The subject site is two hectares in size, so in theory, two one-hectare lots should be able to be created on this site. However, the applicants have requested use of Clause 4.6 of the Temora LEP to create one lot less than the minimum lot size and have also proposed an unusually shaped lot to be created.

Clause 4.6 within the Temora LEP is intended to provide some flexibility to development standards. Specifically in relation to subdivision, there is an allowance for a lot to be created that is up to 90% of the minimum lot size, which in this location is 9,000 square metres. A lot in this zone cannot be created that is less than 9000 square metres.

The proposed lot configuration meets this minimum size. However due to the location of the existing dwelling, the vacant lot created is an unusual shape with a battle-axe layout, with an approximately 9 metre wide handle, encompassing existing screening trees, located alongside Harrrier Street. The handle area of land is only required to meet the minimum requirements of land area under this clause. No driveway is proposed along the access handle, as proposed Lot 2 can be accessed from Harrier Street.