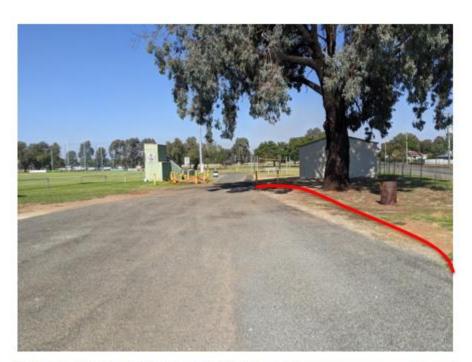

#### Option 1:

Widen the bitumen seal on the western side of the existing as per below photos. This would increase sight distance around the clubhouse for vehicles exiting. It should be noted that the tree roots do present a slightly uneven surface in this area.