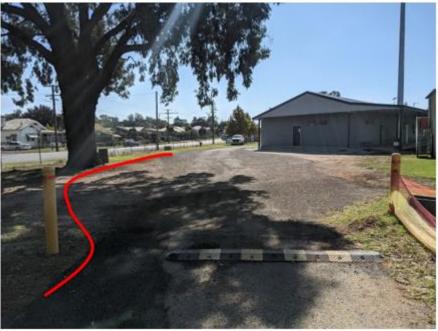

#### Option 3:

Delineate 'no parking' area to the west of the pinch-point at the corner of the club house through the installation of timber bollards spaced at 2m increments. Currently, vehicles are using this area to park further limiting line of sight around the building. There is approximately 3.2m between the edge of seal and the fence line in the narrowest area (at the corner of the Club house).