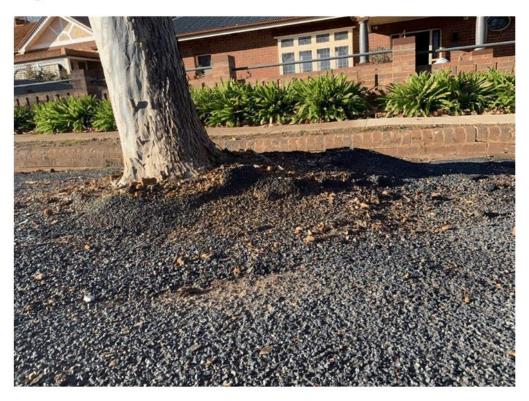

There is a request for ramps in Coolamon Street, Ariah Park due to water reaching up to and above gutter level during heavy rainfall, which impacts upon people accessing their vehicles, shops and residences in Coolamon Street. Refer to attached correspondence.

### Discussion

The suggestions put forward as possible solutions to these issues are:

- Suggest four ramps are needed, one on the west side near supermarket and hairdresser and two on the east side one near cafe and one near hotel, and one on front of The
  Peppers.
- Suggest that the ramps are portable ramps, similar to the Bundawarrah Centre, with possible contributions through community fundraising.

Council's Engineers have concerns about this approach, due to the infrastructure that would be needed being very heavy and bulky.

The ideal solution would involve the installation of underground drainage however this would involve significant disruption to recently upgraded footpaths and would be estimated to cost more than \$100,000.