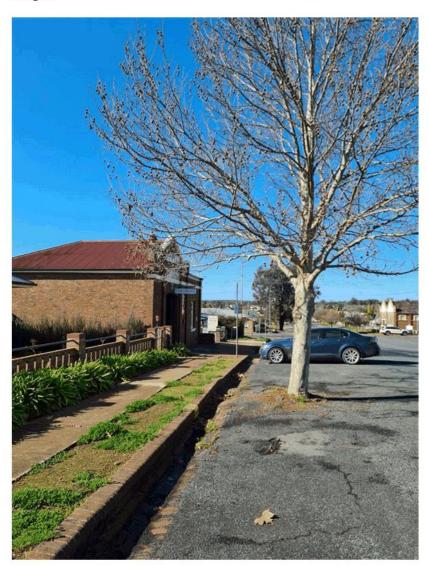

I formally place on record our deepest and profound sympathy to Her late Majesty's Family, including our new Sovereign King Charles III. They will all remain in our collective prayers and thoughts.

I advise that, in accordance with our Federal Government's guidance regarding how Citizens may express their sympathy and affection for Her late Majesty, Council will be continuing with the planting of our late Queen's Platinum Jubilee Commemorative Tree – which now, has enhanced significance. This event will take place on Friday 16<sup>th</sup> September 2022 at Callaghan Park, Temora. Our Federal Member for Riverina, the Hon. Michael McCormack MP will be carrying out the official planting, with our citizens also invited to attend the ceremony, which will commence from 12:30pm.