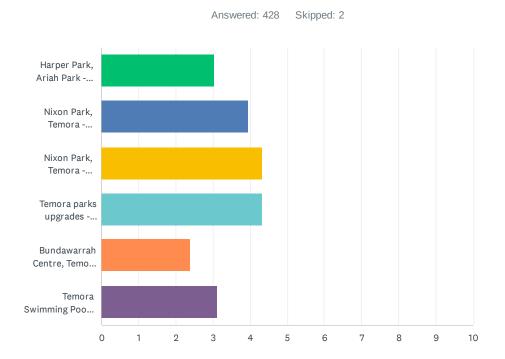

Communities Fund Round 5 are:

- Harper Park Toilets and accessibility upgrades
- Nixon Park Athletics area upgrade
- Nixon Park Eastern amenities building
- Temora Parks upgrades Upgrade Lake Centenary, Callaghan Park, Federal Park, Hoskins Street and Temora West Park to include new seating, picnic setting, paths, security upgrades, fencing and playground equipment
- Bundawarrah centre Visitor Information Centre upgrades and visitor amenity and accessibility improvements
- Temora Recreation Centre Upgrade visitor seating and BBQ areas to improve facilities for spectators.

**CARRIED** 

#### Report by Claire Golder

Mr Rob Fisher returned to the meeting at 5:44 pm.

Item 14.2 Page 325

# Q1 Please nominate, in order of priority to you, which projects you believe Council should consider.



Item 14.2- Attachment 1 Page 326

|                                                                                                                                                                                                                                                                                                                                                                                                                                                                                                                                                                                                                                                                                                                                                    | 1             | 2            | 3