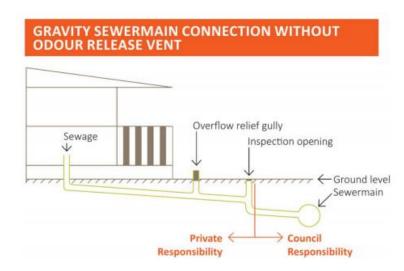

Maintenance Responsibility

- Property connection and internal sanitary drainage pipes The landowner is responsible for ownership and maintenance of the Property Connection / Inspection Shaft and internal sanitary drainage pipes.
- Ensuring the Inspection Shaft is not buried or broken. Council staff may have to access your Inspection Shaft in order to clear blockages in service line or sewer main.

In instances where the sewer line resides on private land within an easement, or the property connection resides on Council land, Council's maintenance responsibility will cease 500mm downstream from the property connection towards the sewer main. Where it is found a property connection resides on Council land, upon renewal, the property connection shall be moved inside the property boundary.



Revision Number: 1

Daga Number: Daga 5 of 0

Revision Date: June 2021

Temora Shire Council

#### 4.3 Sewer Chokes / Blockages

If there is a sewer blockage present on a premise, where possible, the property owner should first inspect the Inspection Shaft to see if it full or empty. If the Inspection Shaft it is full or overflowing, this indicates either the property connection itself is blocked, or the main downstream is blocked and Council will attend to inspect.

Councils 24-hour contact number is 02 69801100.

If the Inspection Shaft is empty, this indicates there is a blockage within the property and the property owner should call a private plumber.

Note: The property connection remains the maintenance responsibility of the landowner, however, Council will attend and in initial in