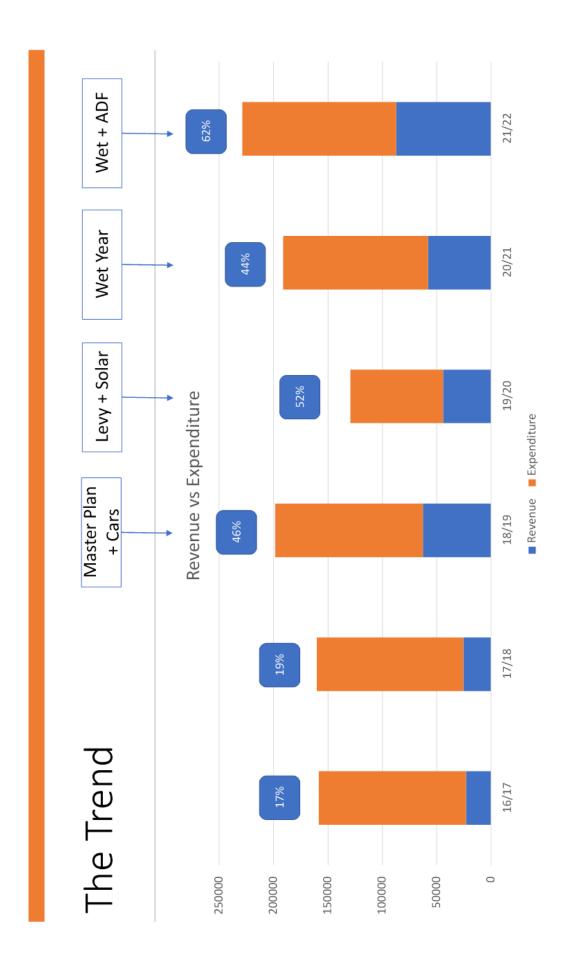

concrete

20/F/B/1200 (174PSI)/T PCN 8/F/B/580

Z

Runway

RWY 18/36

RWY 05/23

aracteristic

1468m

2040m

ngth rface

- 30,000m2 aprons
- 24hr Avgas & JetA1
- Non-towered CTAF (126.15)
- Class G airspace to FL180







# **Temora Shire Council**

# Airport Safety Officer

### Aerodrome Users Committee

Item 4.3- Attachment 1 Page 135

Operational

Structure



## 2018 Master Plan

- Strategic direction
  Non-RPT is a strength
  Tourism & RA
  Key priorities
  Infrastructure

- Investment attraction
- Uses
- Revenue streams

Page 136 Item 4.3- Attachment 1



### Revenue Streams

- Landing Fees
- Agricultural (crop dusters)
  - General aviation
- Facility Hire
- High performance car testing
  - Defence operations
- Leases
- Farmland
- Clubhouse facilities

Airside Maintenance Levy









## Challenges

- High maintenance costs
- Reliance on gov't grants
- Impact of weather & COVID19
- Non-core business
- Balancing revenue / user expectations
- Conflicting user needs
- Justifying investment to ratepayers
- Impact of depreciation on balancesheet



# Opportunities

Expand Airpark Estate

Increase recreational aviation events

ADF usage

Commercial pilot training



2005



2022





### Lessons Learned

- Master plan
- Diversification
- Partnership approach
- Build on strengthsLeverage government grants
- Consult early and often

It's not all about the bottom line

## Thank you

**Craig Sinclair** 

Economic Development Manager 0439 364 572

csinclair@temora.nsw.gov.au

TEMORA The Friendly Shire

### 4.4 AIRPARK ESTATE EXPANSION

File Number: REP22/1050

Author: Economic