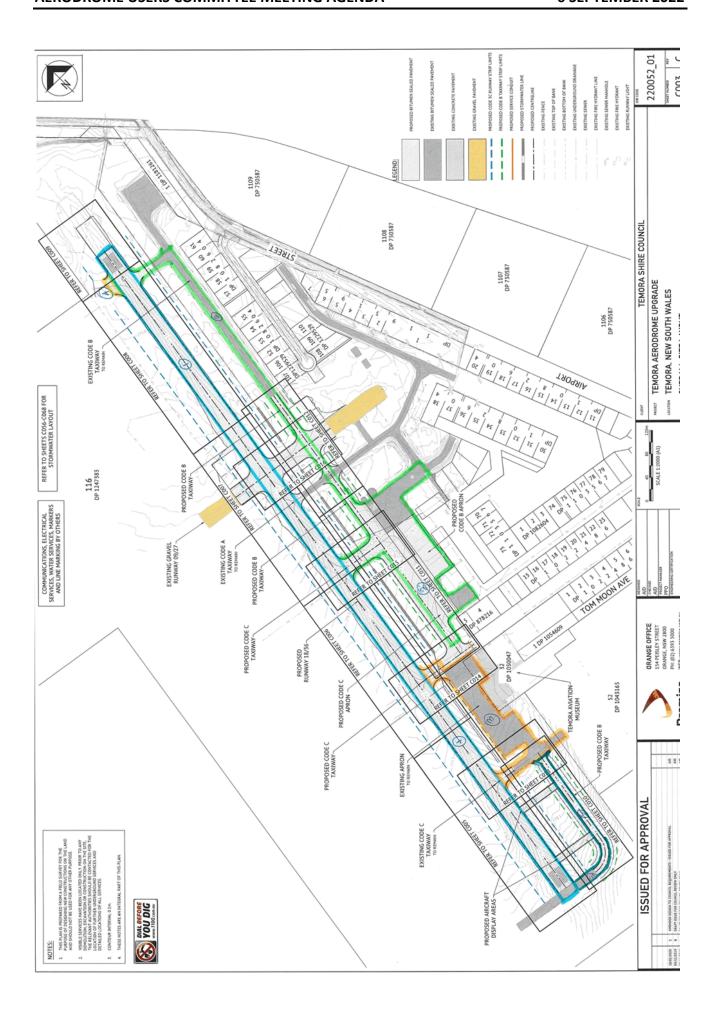

05/23, 18/36, aprons and taxiways.
- General tidy up of runway shoulders.
- Drainage connection on north-eastern end of 05/23. This is where some drainage crossings of 18/36 were removed as well as drainage at the minor taxiway between the Ag apron and 05/23.
- Blast Pad on Parallel Taxiway.
- Update of the Aerodrome Manual.

Please note, Council will continue to monitor the surface enrichment trial on Taxiway E over the summer months and if successful will roll out this treatment on remaining spray sealed surfaces (Taxi C, Ag Apron, Display Taxiways) around March 2023.

### **COMMITTEE RESOLUTION 17/2022**

Moved: Mr Peter Harper Seconded: Mr Robert Maslin

That the Committee resolved to recommend to Council to note the report.

**CARRIED** 

### Report by Rob Fisher

Item 4.1 Page 109



### 4.2 DRAFT EMERGENCY PLAN

File Number: REP22/862

Author: Engineering Asset Manager
Authoriser: Engineering Asset Manager

Attachments: 1. Draft Aerodrome Emergency Procedures

### **REPORT**

Attached are the draft emergency response procedures intended to support the underdevelopment aerodrome manual as a subsidiary document. YTEM is relieved from having to provide a full AEP and committee under the current standard because of aircraft movements/air transport passenger movements are below the specified threshold.

The attached document is generally a representation of the existing procedures that were included in the previous AEP, with updates to align with Part 139 MOS 2019 protocols. The Aerodrome Manual will include a reference to this document in the emergency arrangements sect