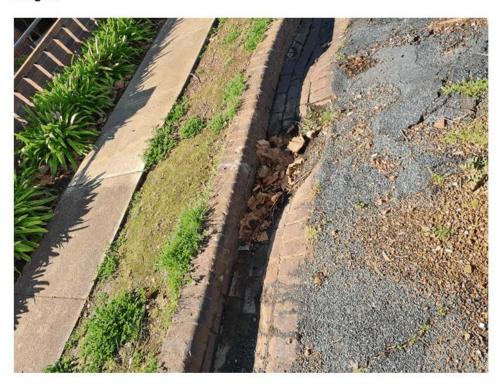

There is a request for ramps in Coolamon Street, Ariah Park due to water reaching up to and above gutter level during heavy rainfall, which impacts upon people accessing their vehicles, shops and residences in Coolamon Street. Refer to attached correspondence.

### Discussion

The suggestions put forward as possible solutions to these issues are:

- Suggest four ramps are needed, one on the west side near supermarket and hairdresser and two on the east side one near cafe and one near hotel, and one on front of The
  Peppers.
- Suggest that the ramps are portable ramps, similar to the Bundawarrah Centre, with possible contributions through community fundraising.

Council's Engineers have concerns about this approach, due to the infrastructure that would be needed being very heavy and bulky.

The ideal solution would involve the installation of underground drainage however this would involve significant disruption to recently upgraded footpaths and would be estimated to cost more than \$100,000.