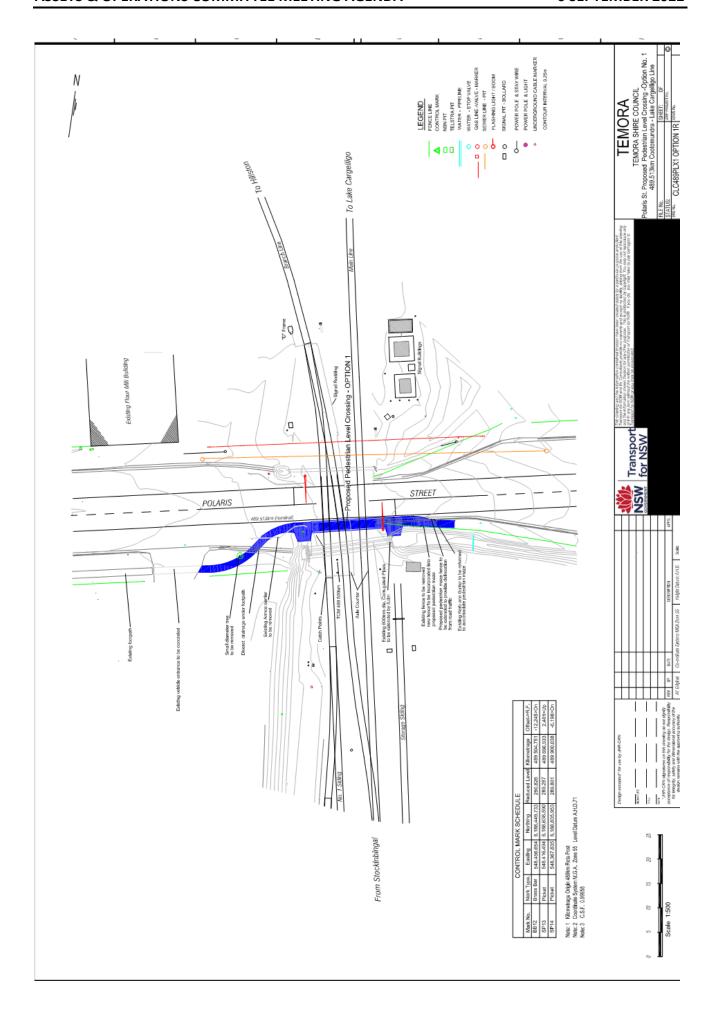

There is a request for ramps in Coolamon Street, Ariah Park due to water reaching up to and above gutter level during heavy rainfall, which impacts upon people accessing their vehicles, shops and residences in Coolamon Street. Refer to attached correspondence.

### Discussion

The suggestions put forward as possible solutions to these issues are:

- Suggest four ramps are needed, one on the west side near supermarket and hairdresser and two on the east side one near cafe and one near hotel, and one on front of The
  Peppers.
- Suggest that the ramps are portable ramps, similar to the Bundawarrah Centre, with possible contributions through community fundraising.

Council's Engineers have concerns about this approach, due to the infrastructure that would be needed being very heavy and bulky.

The ideal solution would involve the installation of underground drainage however this would involve significant disruption to recently upgraded footpaths and would be estimated to cost more than \$100,000.