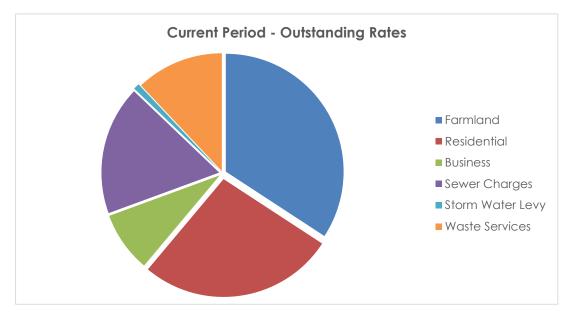

|
| Overpayments                         | (102,962.41)       |              | 84,911.68      | (18,050.73)          |                      | (13,556.36)           |                      |
| Legal charges                        | 12,715.08          |              | (642.00)       | 12,073.08            |                      | 9,534.76              |                      |
| Total                                | 6,425,539.99       | (173,260.56) | (2,148,800.52) | 4,103,478.91         | <b>92%</b>           | 3,944,094.65          | 65%                  |
|                                      |                    |              |                |                      |                      |                       |                      |



Page 376 Item 19.7- Attachment 1





Item 19.7- Attachment 2 Page 377

# 19.8 TEMORA MEMORIAL TOWN HALL - INCOME & EXPENDITURE AUGUST 2022

File Number: REP22/1098

Author: Director of Administration & Finance

Authoriser: Director of Administration & Finance

Attachments: 1. Town Hall Income & Expenditure - August 2022 U

Item 19.8 Page 378



Temora Shire Council

# Temora Memorial Town Hall Income & Expenditure

For the period ended 31st August, 2022

|                                   | Current YTD | Prior YTD |
|-----------------------------------|-------------|-----------|
| Income                            |             |           |
| Facility Hire                     | 8,164       | 4,205     |
| Other Sundry Income               | -           | -         |
| Total Income                      | 8,164       | 4,