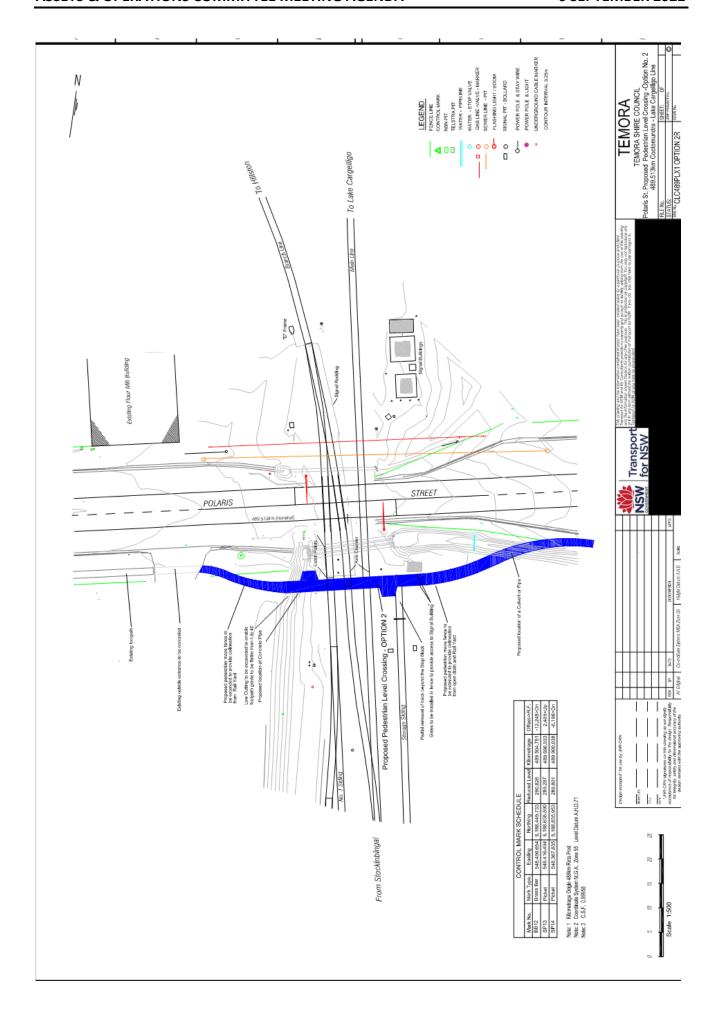

There is a request for ramps in Coolamon Street, Ariah Park due to water reaching up to and above gutter level during heavy rainfall, which impacts upon people accessing their vehicles, shops and residences in Coolamon Street. Refer to attached correspondence.

### Discussion

The suggestions put forward as possible solutions to these issues are:

- Suggest four ramps are needed, one on the west side near supermarket and hairdresser and two on the east side one near cafe and one near hotel, and one on front of The
  Peppers.
- Suggest that the ramps are portable ramps, similar to the Bundawarrah Centre, with possible contributions through community fundraising.

Council's Engineers have concerns about this approach, due to the infrastructure that would be needed being very heavy and bulky.

The ideal solution would involve the installation of underground drainage however this would involve significant disruption to recently upgraded footpaths and would be estimated to cost more than \$100,000.