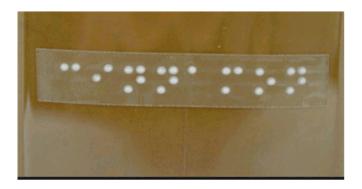

It would also be great if any members of the Committee would like to join us on the day to learn some Braille and assist with labelling. I will begin advertising the event shortly.

Please see below a copy of the label. It is clear and just over 1cm high, the length will obviously depend on the word being typed. We plan to also place a fluro sticker no bigger than a 50c piece next to this to draw attention and enable a sighted person to direct someone with a vision impairment to the braille.