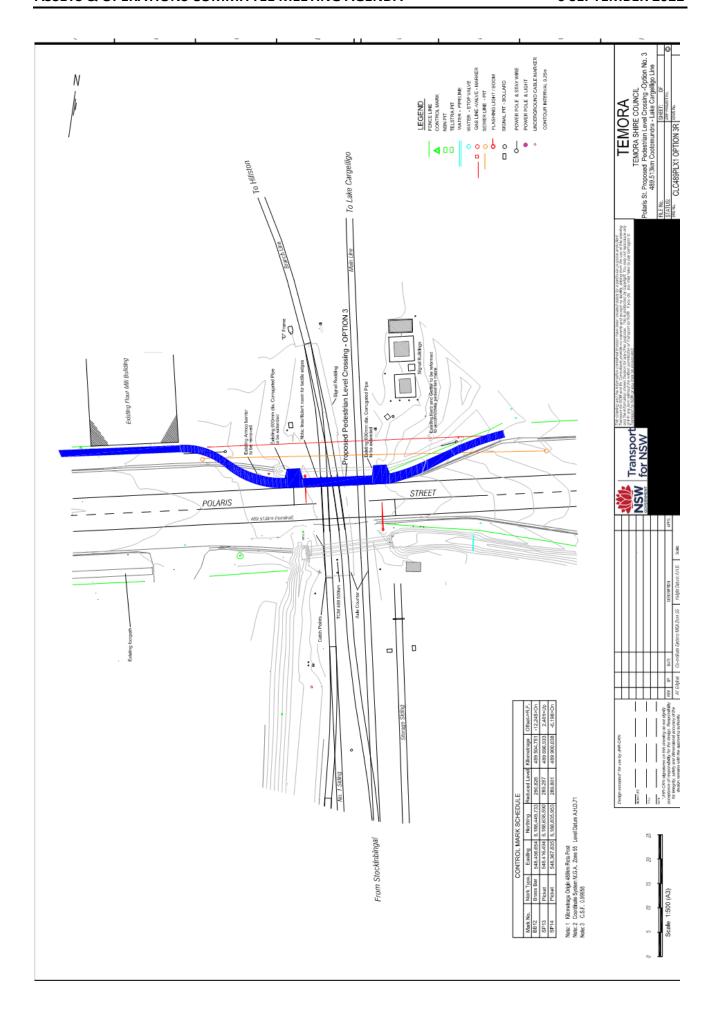

There is a request for ramps in Coolamon Street, Ariah Park due to water reaching up to and above gutter level during heavy rainfall, which impacts upon people accessing their vehicles, shops and residences in Coolamon Street. Refer to attached correspondence.

### Discussion

The suggestions put forward as possible solutions to these issues are:

- Suggest four ramps are needed, one on the west side near supermarket and hairdresser and two on the east side one near cafe and one near hotel, and one on front of The
  Peppers.
- Suggest that the ramps are portable ramps, similar to the Bundawarrah Centre, with possible contributions through community fundraising.

Council's Engineers have concerns about this approach, due to the infrastructure that would be needed being very heavy and bulky.

The ideal solution would involve the installation of underground drainage however this would involve significant disruption to recently upgraded footpaths and would be estimated to cost more than \$100,000.