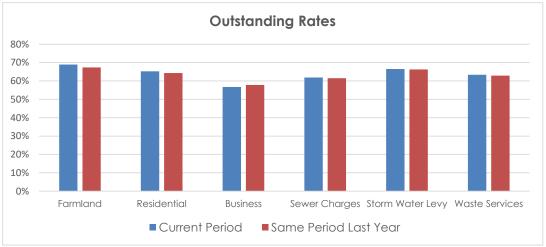

|
| Overpayments                         | (102,962.41)       |              | 84,911.68      | (18,050.73)          |                      | (13,556.36)           |                      |
| Legal charges                        | 12,715.08          |              | (642.00)       | 12,073.08            |                      | 9,534.76              |                      |
| Total                                | 6,425,539.99       | (173,260.56) | (2,148,800.52) | 4,103,478.91         | <b>92%</b>           | 3,944,094.65          | 65%                  |
|                                      |                    |              |                |                      |                      |                       |                      |



Page 376 Item 19.7- Attachment 1





Item 19.7- Attachment 2 Page 377

# 19.8 TEMORA MEMORIAL TOWN HALL - INCOME & EXPENDITURE AUGUST 2022

File Number: REP22/1098

Author: Director of Administration & Finance

Authoriser: Director of Administration & Finance

Attachments: 1. Town Hall Income & Expenditure - August 2022 U

Item 19.8 Page 378



Temora Shire Council

# Temora Memorial Town Hall Income & Expenditure

For the period ended 31st August, 2022

|                                   | Current YTD | Prior YTD |
|-----------------------------------|-------------|-----------|
| Income                            |             |           |
| Facility Hire                     | 8,164       | 4,205     |
| Other Sundry Income               | -           | -         |
| Total Income                      | 8,164       | 4,20