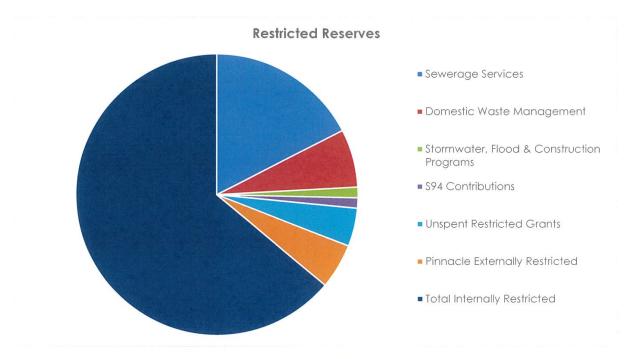

| 20,864,420.09                         |

Item 19.5- Attachment 1 Page 372

TEMORA
The Triangly Shire

Temora Shire Council

# Cash & Investments

For the period ended 31st August, 2022



Graph One - Proprtion of reserves externally restriction compared to proportion of reserves internally restricted - with externally restricted reserves divided into purpose.



Graph Two - Proportion of restricted reserves held with each finanicial instituion.

Item 19.5- Attachment 1 Page 373

# 19.6 BORROWINGS

File Number: REP22/1102

Author: Director of Administration & Finance

Authoriser: Director of Administration & Finance

Attachments: Nil

Council's borrowings are set out in the table below.

| Purpose               | Loan        | Interest | Annual P + I | Balance @   | Term   | End  |
|-----------------------|-------------|----------|--------------|-------------|--------|------|
|                       | Amount      | Rate     | Payments     | 31/8/2022   |        | Date |
|