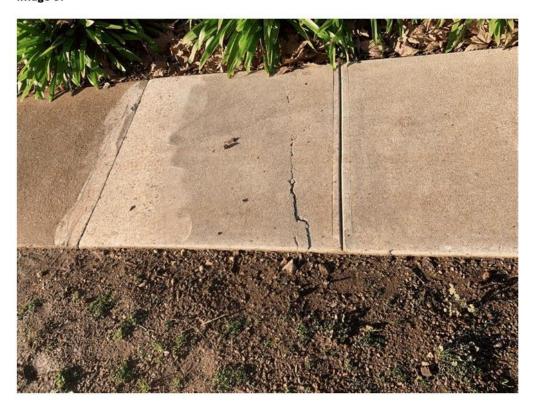

There is a request for ramps in Coolamon Street, Ariah Park due to water reaching up to and above gutter level during heavy rainfall, which impacts upon people accessing their vehicles, shops and residences in Coolamon Street. Refer to attached correspondence.

### Discussion

The suggestions put forward as possible solutions to these issues are:

- Suggest four ramps are needed, one on the west side near supermarket and hairdresser and two on the east side one near cafe and one near hotel, and one on front of The
  Peppers.
- Suggest that the ramps are portable ramps, similar to the Bundawarrah Centre, with possible contributions through community fundraising.

Council's Engineers have concerns about this approach, due to the infrastructure that would be needed being very heavy and bulky.

The ideal solution would involve the installation of underground drainage however this would involve significant disruption to recently upgraded footpaths and would be estimated to cost more than \$100,000.