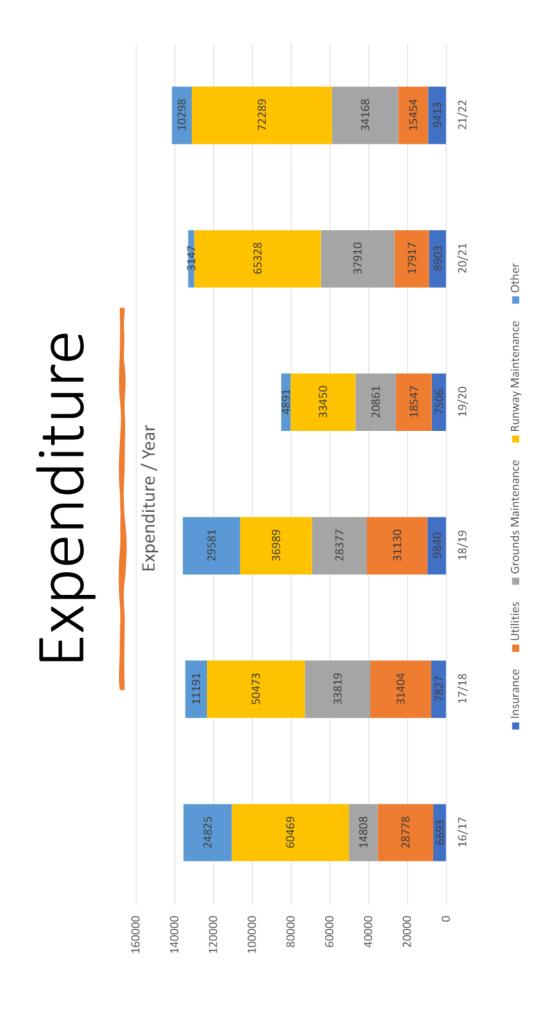

c concrete

20/F/B/1200 (174PSI)/T PCN 8/F/B/580

Z

Runway

RWY 18/36

RWY 05/23

aracteristic

1468m

2040m

ngth rface

- 30,000m2 aprons
- 24hr Avgas & JetA1
- Non-towered CTAF (126.15)
- Class G airspace to FL180







# **Temora Shire Council**

# Airport Safety Officer

### Aerodrome Users Committee

Item 4.3- Attachment 1 Page 135

Operational

Structure



## 2018 Master Plan

- Strategic direction
  Non-RPT is a strength
  Tourism & RA
  Key priorities
  Infrastructure

- Investment attraction
- Uses
- Revenue streams

Page 136 Item 4.3- Attachment 1



### Revenue Streams

- Landing Fees
- Agricultural (crop dusters)
  - General aviation
- Facility Hire
- High performance car testing
  - Defence operations
- Leases
- Farmland
- Clubhouse facilities

Airside Maintenance Levy









## Challenges

- High maintenance costs
- Reliance on gov't grants
- Impact of weather & COVID19
- Non-core business
- Balancing revenue / user expectations
- Conflicting user needs
- Justifying investment to ratepayers
- Impact of depreciation on balancesheet



# Opportunities

Expand Airpark Estate

Increase recreational aviation events

ADF usage

Commercial pilot training



2005



2022





### Lessons Learned

- Master plan
- Diversification
- Partnership approach
- Build on strengthsLeverage government grants
- Consult early and often

It's not all about the bottom line

## Thank you

**Craig Sinclair** 

Economic Development Manager 0439 364 572

csinclair@temora.nsw.gov.au

TEMORA The Friendly Shire

### 4.4 AIRPARK ESTATE EXPANSION

File Number: REP22/1050

Author: Econom