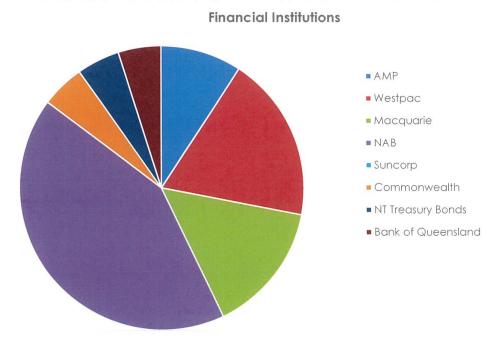

| 20,864,420.09                         |

Item 19.5- Attachment 1 Page 372

TEMORA
The Triangly Shire

Temora Shire Council

# Cash & Investments

For the period ended 31st August, 2022



Graph One - Proprtion of reserves externally restriction compared to proportion of reserves internally restricted - with externally restricted reserves divided into purpose.



Graph Two - Proportion of restricted reserves held with each finanicial instituion.

Item 19.5- Attachment 1 Page 373

# 19.6 BORROWINGS

File Number: REP22/1102

Author: Director of Administration & Finance

Authoriser: Director of Administration & Finance

Attachments: Nil

Council's borrowings are set out in the table below.

| Purpose               | Loan        | Interest | Annual P + I | Balance @   | Term   | End  |
|-----------------------|-------------|----------|--------------|-------------|--------|------|
|                       | Amount      | Rate     | Payments     | 31/8/2022   |        | Date |
| Depot Purchase        | \$2,000,000 | 3.1%     | \$283,242    | \$1,061,683 | 8 yrs  | 2026 |
| SIL House             | \$1,000,000 | 1.45%    | \$132,616    | \$730,352   | 8 y