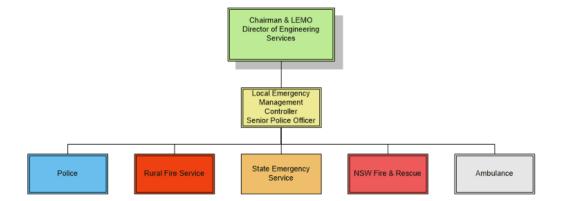

|   | COMMITTEE                                                  | APPOINTED DELEGATE                                                                      |
|---|------------------------------------------------------------|-----------------------------------------------------------------------------------------|
| 1 | Environmental Liaison Committee                            | 1 Delegate                                                                              |
|   |                                                            | Currently - Cr Oliver                                                                   |
| 2 | Local Emergency Management Officer                         | Engineering Works Manager                                                               |
| 3 | Riverina Eastern Regional Organisation of Councils (REROC) | Mayor, Alternate Delegate & General Manager                                             |
|   |                                                            | Currently – Crs Firman & Judd (Alternate)                                               |
| 4 | Riverina Regional Library Service                          | 1 Delegate, Alternate Delegate & Director of Administration & Finance                   |
|   |                                                            | Currently – Crs McLaren & Bushell (Alternate)                                           |
| 5 | Bland-Temora Bushfire Zoning Liaison<br>Committee          | 1 Delegate, Alternate Delegate & General Manager & Director of Administration & Finance |
|   |                                                            | Currently – Crs Sinclair & Judd (Alternate)                                             |
| 6 | Goldenfields Water County Council**                        | 1 Delegate **(normally 4 year term) Cr Sinclair was elected in January 2022             |
|   |                                                            | Currently – Cr Sinclair                                                                 |
| 7 | Temora Traffic Committee                                   | 1 Delegate                                                                              |
|   |                                                            | Currently – Cr Oliver                                                                   |
| 8 | Riverina Regional Weeds Committee                          | 1 Delegate & Director of Environmental Services                                         |