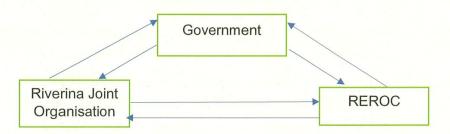

mber Council including WWCC would have one vote.

For functioning of the RivJO, WWCC asks that the common model of a General Managers Advisory Committee (GMAC) and a Board be adopted. The preparation of the business for the Board is undertaken by a committee of all General Managers having a single vote.

The business paper for the Board is prepared from the outcomes of the GMAC meeting. Each Mayor or delegate has one vote at the RivJO Board meeting.

WWCC would commit to this model including financing for a period of two years.

In the final year, the Councils can form a view about whether it is effective or not and can determine a way forward from that point.

Hopefully this initiative can be seen as successful for the future of the region. That is the aim of WWCC in putting it forward.



I ask that you pass this correspondence to your General Manager for discussion.

Yours faithfully

Cr Dallas Tout Mayor



The Council of the City of Wagga Wagga

### **Comparison of Benefits of the Two Structures**

Based on the Benefits of JOs' document provided by Ally Dench to Cr Sheahan which has been circulated to Members.

| Benefits of JOs                                                                                                                                                                                                                                                                                                                                                      | ROCS