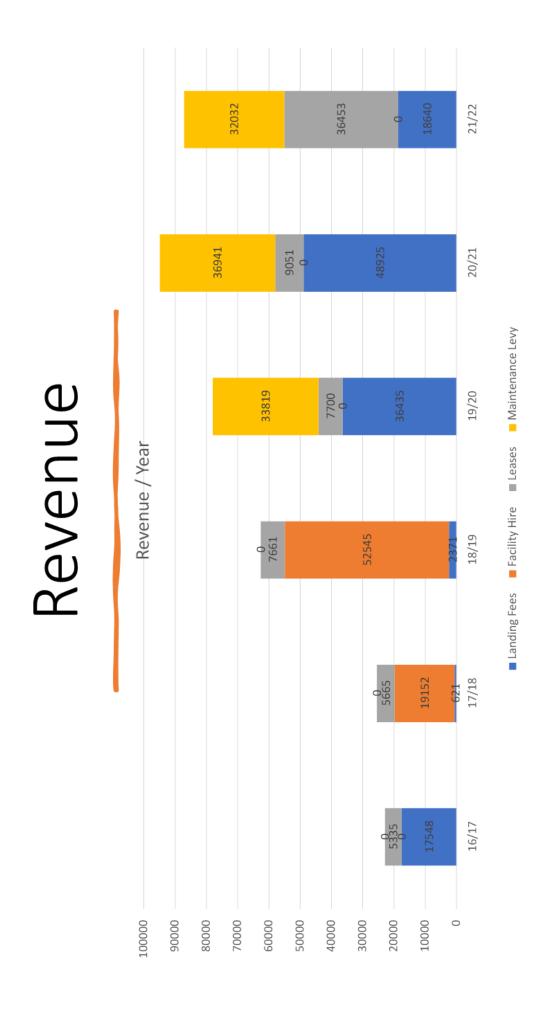

tic concrete

20/F/B/1200 (174PSI)/T PCN 8/F/B/580

Z

Runway

RWY 18/36

RWY 05/23

aracteristic

1468m

2040m

ngth rface

- 30,000m2 aprons
- 24hr Avgas & JetA1
- Non-towered CTAF (126.15)
- Class G airspace to FL180







# **Temora Shire Council**

# Airport Safety Officer

### Aerodrome Users Committee

Item 4.3- Attachment 1 Page 135

Operational

Structure



## 2018 Master Plan

- Strategic direction
  Non-RPT is a strength
  Tourism & RA
  Key priorities
  Infrastructure

- Investment attraction
- Uses
- Revenue streams

Page 136 Item 4.3- Attachment 1



### Revenue Streams

- Landing Fees
- Agricultural (crop dusters)
  - General aviation
- Facility Hire
- High performance car testing
  - Defence operations
- Leases
- Farmland
- Clubhouse facilities

Airside Maintenance Levy









## Challenges

- High maintenance costs
- Reliance on gov't grants
- Impact of weather & COVID19
- Non-core business
- Balancing revenue / user expectations
- Conflicting user needs
- Justifying investment to ratepayers
- Impact of depreciation on balancesheet



# Opportunities

Expand Airpark Estate

Increase recreational aviation events

ADF usage

Commercial pilot training



2005



2022





### Lessons Learned

- Master plan
- Diversification
- Partnership approach
- Build on strengthsLeverage government grants
- Consult early and often

It's not all about the bottom line

## Thank you

**Craig Sinclair** 

Economic Development Manager 0439 364 572

csinclair@temora.nsw.gov.au

TEMORA The Friendly Shire

### 4.4 AIRPARK ESTATE EXPANSION

File Number: REP22/1050

Author: Econ