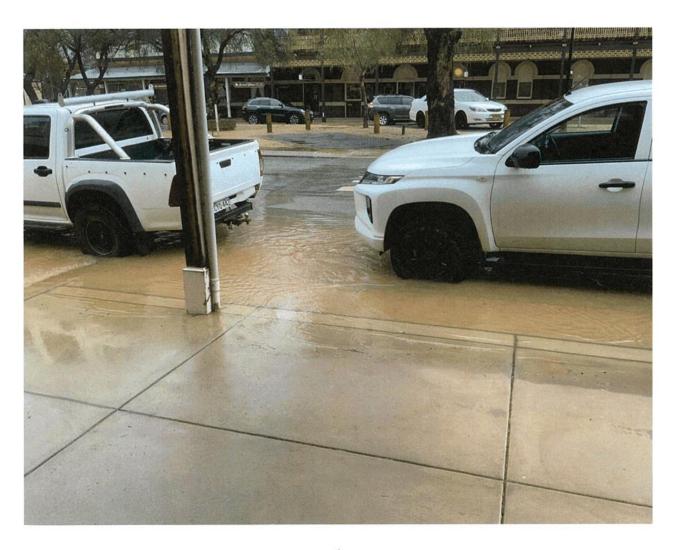

There is a request for ramps in Coolamon Street, Ariah Park due to water reaching up to and above gutter level during heavy rainfall, which impacts upon people accessing their vehicles, shops and residences in Coolamon Street. Refer to attached correspondence.

### Discussion

The suggestions put forward as possible solutions to these issues are:

- Suggest four ramps are needed, one on the west side near supermarket and hairdresser and two on the east side one near cafe and one near hotel, and one on front of The
  Peppers.
- Suggest that the ramps are portable ramps, similar to the Bundawarrah Centre, with possible contributions through community fundraising.

Council's Engineers have concerns about this approach, due to the infrastructure that would be needed being very heavy and bulky.

The ideal solution would involve the installation of underground drainage however this would involve significant disruption to recently upgraded footpaths and would be estimated to cost more than \$100,000.

Subject: Ariah Park water hazard

Hi. I'm a resident of Ariah Park. I feel the need to let Council know that every time it rains the Main Street becomes a hazard. The gutters flood and it becomes impossible to cross them. Today I was at the hairdressers and witnessed several elderly residents from The Peppers struggle to make it back to their residence. It's an inconvenience for most people...for the elderly or disabled, it's a hazard. The Main Street needs ramps...at least one on each side, for safety and access.