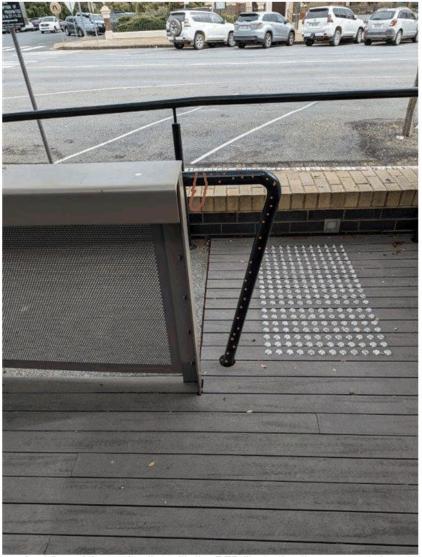

#### Report by Andrew Bulkeley

TAIC Maintenance Schedule – Effective 28<sup>th</sup> March 2023

| н    | Septic System on the Trefle Shed                                     | The current positioning and design of the system results in it filling with water during and after heavy rain resulting in the bathrooms in the Trefle Shed unusable and requiring the system to be pumped out.         | Requirement Council have created a channel from the system to the nearest drainage line in order to facilitate waterflow away from the system during periods of heavy rain. | Monitoring – issue always arises after heavy rainfall. Farm Link has purchased a pump to use in wet weather as the septic cannot be used in indement weather. Council undertook further drainage works in December. No large events have been run to evaluate the effects of the drainage works.                               |
|------|----------------------------------------------------------------------|-------------------------------------------------------------------------------------------------------------------------------------------------------------------------------------------------------------------------|-----------------------------------------------------------------------------------------------------------------------------------------------------------------------------|--------------------------------------------------------------------------------------------------------------------------------------------------------------------------------------------------------------------------------------------------------------------------------------------------------------------------------|
| 7    | Drainage at rear of DOW Shed                                         | Due to a lack of suitable spoon drains, during periods of heavy rain, water inundates the skillion and main Dow Shed.                                                                                                   | Grading of the area is required to ensure water flows away from the buildings.                                                                                              | Have requested 2 x loads of gravel to be delivered and the Farm Link Farm Manager will spread this when it dries out. Following subsequent rain, we will determine grading requirements. Two loads of gravel were delivered prior to the open day in September 2022. More gravel required to fill holes caused by wet weather. |
| ec . | Chemical Wastewater Pond Liner                                       | The Evaporation Pond is designed to capture wastewater from chemical rigs. The existing liner is perished in sections allowing wastewater to permeate the soil when overflowing in periods of heavy or consistent rain. | Repair or replace liner.                                                                                                                                                    | TSC Engineering Dept have made enquiries regarding replacement liners. Awaiting feedback.                                                                                                                                                                                                                                      |
| 4    | General Building Gutter and Downpipe<br>Maintenance Workshed 2 and 3 | Evidence of water damage in Workshed 2 and Workshed 3 since heavy rainfall and gutters often full of leaves and leaking in sections.                                                                                    | Regular inspection and gutter cleaning required. Some gutters likely to need to be replaced. Grading behind the sheds needs to be addressed as nowhere for                  | Water damage to ceiling and carpet mainly in Workshed 3 and to a lesser extent in Workshed 2 as well. Plumber came out to                                                                                                                                                                                                      |

| Workshed 3 LLS d                           | LLS d<br>Work | LLS dependent on air-conditioning in<br>Workshed 3. Some windows without | Temora Floor Coverings have installed blinds.            | Blinds have been fitted on the 27/03/23 and still waiting on |
|--------------------------------------------|---------------|--------------------------------------------------------------------------|----------------------------------------------------------|--------------------------------------------------------------|
| furni                                      | furni         | furnishings.                                                             | Screen doors required to reduce<br>air conditioning use. | screen doors.                                                |
| Small Administration Office Ther           | Ther          | There appears to have been                                               | Make adjustments to the door                             | Have contacted the door fellow to                            |
| move                                       | move          | movement in the building and further                                     | furniture.                                               | come and fix the doors when he                               |
| crack                                      | crack         | crack appearing in the brickwork. This                                   |                                                          | fits the screen doors for the LLS                            |
| appear                                     | appear        | appears to be affecting the ability to                                   |                                                          | office.                                                      |
| lock th                                    | lock th       | lock the access doors to offices.                                        |                                                          |                                                              |
| Leak at main pipe Trungley Hall road There | There         | There has been a leak from the main                                      | Council have been notified                               | Council's plumber attended the                               |
| entrance pipe a                            | pipe 9        | pipe at the entrance to TAIC on                                          |                                                          | site but it was too wet at the time.                         |
| Trung                                      | Trung         | Trungley Hall Road for about 3 weeks.                                    |                                                          | Works scheduled to be completed                              |
|                                            |               |                                                                          |                                                          | during the week commencing 3                                 |
|                                            |               |                                                                          |                                                          | April 2023.                                                  |