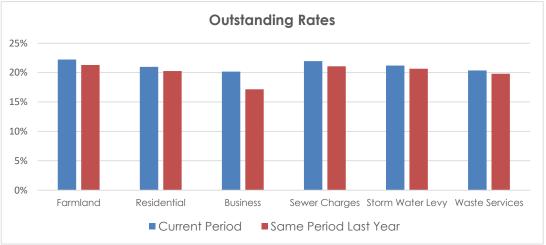

| Amount      | Rate     | Payments     | 30/04/2023  |        | Date |
| Depot Purchase        | \$2,000,000 | 3.1%     | \$283,242    | \$872,475   | 8 yrs  | 2026 |
| SIL House             | \$1,000,000 | 1.45%    | \$132,616    | \$669,228   | 8 yrs  | 2028 |
| Swimming Pool Upgrade | \$1,210,280 | 3.29 %   | \$82,831     | \$1,166,734 | 20 yrs | 2042 |
| Totals                |             |          | \$498,689    | \$2,708,437 |        |      |

Item 20.6 Page 345

20.7 RATES REPORT - APRIL 2023

File Number: REP23/649

Author: Executive Assistant

Authoriser: General Manager

Attachments: 1. Rates Collection 4.

2. Rates Chart 🗓 🛣

Item 20.7 Page 346

emora Shire Council

# Rates Collections

For the period ended 30 April, 2023





Item 20.7- Attachment 1 Page 347





Item 20.7- Attachment 2 Page 348

20.8 PINNACLE COMMUNITY SERVICES - FINANCE REPORT FOR PERIOD ENDING 31 MARCH 2023

File Number: REP23/723

Author: Executive Assistant

Authoriser: General Manager

Attachments: 1. Pinnacle Community Services 🗓 🖺

Item 20.8 Page 349



Temora Shire Council

# **Pinnacle Community Services - Summary**

For the period ended 31st March 2023

|                                               |             | Prior Year   |
|-----------------------------------------------|-------------|--------------|
|                                               | Current YTD | Total        |
| Disability Services - State Block Funding     | 2,949       | (4,799)      |
| Supported Independent Living                  | 87,343      | 98,444       |
| NDIS Packages