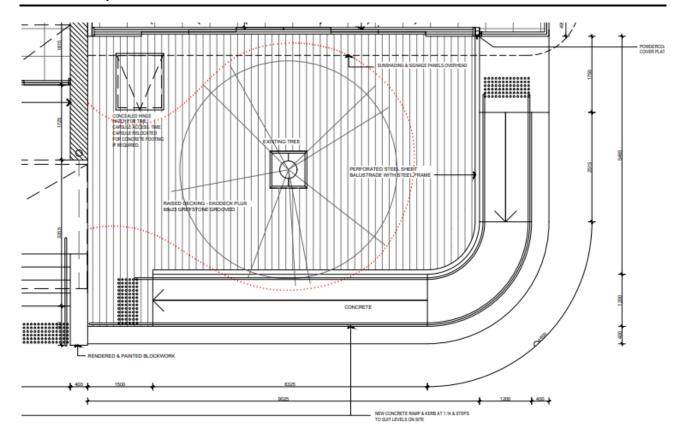

f concrete footpath.

#### 4.3 TEMORA MEMORIAL TOWN HALL ACCESS RAMP

File Number: REP23/596

Author: Town Planner

Authoriser: Director of Environmental Services

Attachments: 1. Heritage Advisor Report

#### **REPORT**

Council received a complaint via email from a resident advising that they were unable to use the access ramp at the Temora Memorial Town Hall due to the ramp entry points being not wide enough to accommodate their powered mobility scooter. The resident advised that they were prevented from voting in the State election due to this issue. The resident provided a photo to illustrate this issue, shown below by Figure 1.



Figure 1: Photo of the ramp entrance

The matter was referred to Council officers for investigation. Figure 2 show the design of the ramp as constructed.



Figure 2: Design plan of ramp access to the Temora Memorial Town Hall

#### Discussion

The Town Hall alterations and additions were designed, approved and constructed in 2017 - 2019, to the current accessibility standards in place at the time, to accommodate wheelchairs, prams and other non-powered mobility devices. The standard requires a clear minimum width of 1000mm along the ramp. The most recent version of the standard, adopted in 2021, requires a curved section of the ramp to have 1500mm clear width. This would not be able to be achieved without significant structural alteration to the access ramp.

Council officers referred the issue of investigating whether access may be improved to Council's Heritage Advisor, who was the architect who designed the most recently completed altera