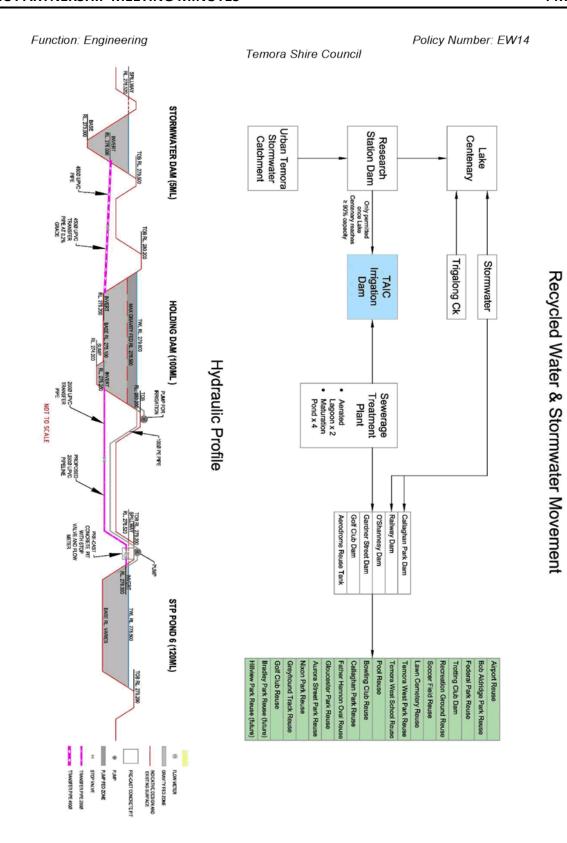

#### Background

The Temora Agricultural Innovation Centre (TAIC) irrigation dam, constructed in 2018 is located on the western side of the Trungley Hall Road, Temora, immediately adjacent to the Temora Shire Council Sewage Treatment Plant.

The dam has a capacity of 100ML and is a 'turkey nest' dam, as it has no natural catchment and must be filled by gravity feed and/or pumping water into the dam from other sources.

The TAIC irrigation dam has been developed for two main purposes:

- To capture and store excess treated effluent water and excess stormwater that is otherwise lost to the environment; and
- 2. To provide a secure water supply for the irrigation of crop trial sites located at the TAIC. This means, providing reliable water for timely trial establishment and to ensure suitable seed recovery, however this does not extend to full term irrigation of crops.

#### Overview of recycled water and stormwater utilisation

The Temora sewage treatment plant (STP) is located on the northern fringe of urban Temora, adjacent to TAIC. Treated water from the plant is routinely used to maintain Temora's public parks, gardens and recreation areas. During autumn, winter and spring when water usage is down and/or rainfall is up, the treatment plant routinely overflows into a drainage channel that leads to the Trigalong Creek. Overflow records from the treatment plant holding dam show that in excess of 100ML of water per year can be lost in overflow, however good records do not exist for years prior to 2012. Experience shows that during prolonged periods of dry weather, overflow from the treatment plant will not occur for in excess of 12 months.

The other source of water for the precinct is urban stormwater runoff. The arterial stormwater drain capturing the majority of urban Temora's rainfall runoff flows across the southern edge of TAIC on its way to Trigalong Creek at Lake Centenary. Located on this arterial drain is a 5ML agricultural dam that during wet periods has large volumes of stormwater flow through it.

The construction of a storage dam able to hold 100ML of water to service an irrigation requirement of up to 40ML of water annually, provides an opportunity to sustainably use and refill the dam in most years.

#### Recycled water and stormwater amounts and storage

On average, 330ML of sewage and stormwater enters Council's Sewerage Treatment Plant (STP) every year.

Typically, Council uses 100ML of recycled water over the summer period for urban irrigation purposes, this being Temora parks, gardens and sports fields. However, this quantity can vary between 70ML to 150ML depending on the prevailing seasonal conditions.

Around 100ML of effluent is managed through treatment system surface evaporation each year. Remaining water is stored until required by Council. This system provides the community with a secure source of irrigation water for parks, gardens and sports fields.

Between 0 - 100ML of recycled water will overflow from the STP each year. It is predominantly this water that will service the TAIC irrigation dam operations.

Large volumes of stormwater runoff from town passing through the TAIC provides a relatively secure source of additional water. It is planned that small volumes of stormwater runoff from town will be used to provide water security to irrigation operations. It is noted that stormwater runoff will only be used under strict conditions and will only be used to supplement water secured from Temora STP overflow.