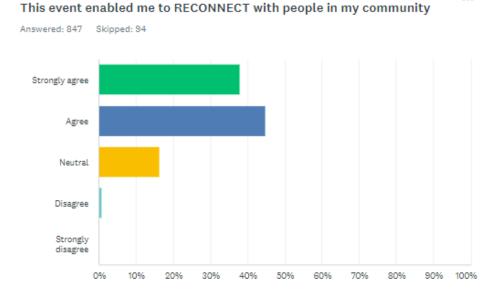

| 0.32%     | 3   |
| <b>▼</b> A | . Coo-ee to Marie Community Workshops - 27/28th August Bundawarrah Centre | 0.21%     | 2   |
| <b>~</b> 0 | One Book, One Temora - 9 March Temora Library                             | 0.21%     | 2   |
| <b>▼</b> D | J JL the Barber - 18 March Temora Hotel                                   | 0.00%     | 0   |
| <b>•</b> N | litch Hertz - 24 March Shamrock Hotel                                     | 0.00%     | 0   |
| TOTA       | L                                                                         |           | 941 |

Figure 2 – Number of survey responses received for each event in descending order.

As part of the grant funding agreement, the Department requires us to report on the following three outcomes:



This event enabled me to make NEW connections with people in my c...

Answered: 847 Skipped: 94



This event helped me learn new things about my community

Answered: 847 Skipped: 94



Figures 3 to 5 – The event enable me to reconnect, make new connections and learn new things about my community.

# I enjoyed this event and would recommend it to others

Answered: 847 Skipped: 94



| ANSWER CHOICES      | ▼ RESPONSES | •   |
|---------------------|-------------|-----|
| ▼ Agree             | 34%         | 290 |
| ▼ Disagree          | 1%          | 5   |
| ▼ Neutral           | 6%          | 52  |
| ▼ Strongly agree    | 59%         | 498 |
| ▼ Strongly disagree | 0%          | 2   |
| TOTAL               |             | 847 |

Figure 6 - 93% of respondents said they either agreed or st