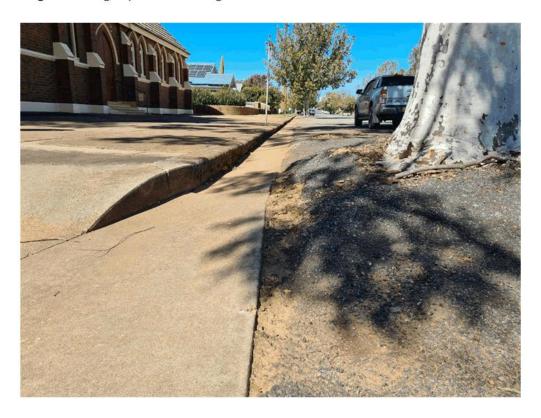

re-evaluate the access situation.

Pedestrian access ramps need to line up with the line of travelling on the footpaths, Or street lighting installed, Or hivis reflective painted strips and reflective signs need to highlight the area (highlighting known hazzard) Best cost effective course of action/correction would be to move the pedestrian access ramps to inline with the constant direction of the currently installed footpaths.

The tree roots are destroying the road in this intersection too.

This area might benefit from a steel access ramp for drainage purposes and to bridge over the continual hazard the tree roots are and will be posing.

Have a safe day.

Sincerely!



Image 1: Risen and Damaged pavement due to Gum tree roots.



Image 2: Damaged pavement and gutter due to Gum tree.







# 4.6 REQUEST FOR SUPPORT

File Number: REP23/627

Author: Engineering Asset Manager

Authoriser: Engineering Asset Manager

Attachments: 1. Correspondence

### **REPORT**

Council is in receipt of correspondence from the Temora Aviation Museum requesting assistance from Council regarding the proposed 21 October 2023 event "A Day at the Lake".

It appears the extent of assistance requested from Council is:

- Installation of an access gate on the western boundary fence adjacent to the visitor information sign.
- Approximately 1 day to 1.5 day's work in earthworks to create a level pad approximately 20m x 10m for the placement of a concert stage.
- Traffic Control and onsite parking assistance.
- Any road closure that may be required.
- Provision of tables, chairs, and portable fencin