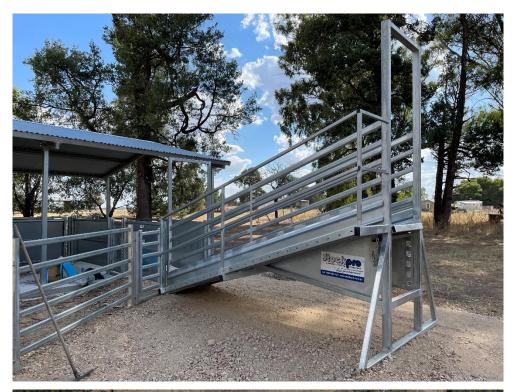

The second drop of Aussie White lambs began in early March 2023. New sheepyards have been installed at the TAIC. The total investment of \$90K (supported by Council) brings the facilities up to a world-class standard. The new facilities will enable FarmLink to more efficiently manage the livestock enterprise and undertake much needed research and development for the benefit of the community.