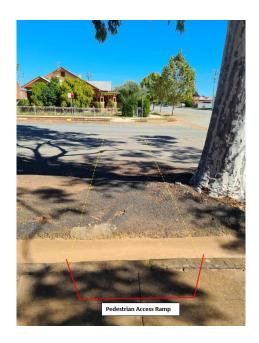

quire the removal of the gum tree, with re-instatement of pavement. The reason for this is due to the tree causing an uneven pavement not allowing for safe and easy access to pedestrians and mobility scooters. However, this lifted pavement and size of the tree trunk in proximity to the kerb causes issues with effective drainage of the road pavement along the eastern kerb in Deboos Street.

#### **Option two**

Would require installing a new pedestrian access ramp mirroring the opposing ramp to create improved access and safer direction of travel, this will still require removing the gum tree due to the damage caused to the pavement. In order to do this, it would involve removing roughly about 3m of heritage brick kerb and gutter and filling the existing pedestrian ramp (See image below).



# **Budget Implications**

Estimated costs are provided below:

|                                               | Option 1 | Option 2 |
|-----------------------------------------------|----------|----------|
| Tree Removal and Pavement                     | \$3000   | \$3000   |
| Filling/Installing new and existing pram ramp | \$0      | \$2500   |
| Total                                         | \$3,000  | \$5,500  |

These costs will be charged to Street Tree Maintenance Program and Footpath Maintenance Funding.

Tree Maintenance Program has a remaining budget of \$76,556 for the 22/23 financial year.

The Footpath Maintenance budget has been fully spent for the 22/23 financial year and any works within this funding will have to be pushed back to next financial year (July soonest).