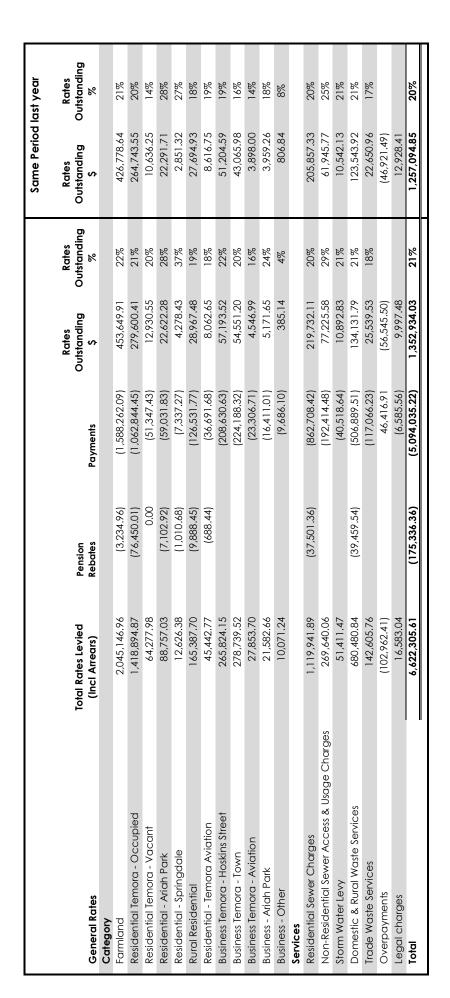

-----------|--------|------|
|                       | Amount      | Rate     | Payments     | 30/04/2023  |        | Date |
| Depot Purchase        | \$2,000,000 | 3.1%     | \$283,242    | \$872,475   | 8 yrs  | 2026 |
| SIL House             | \$1,000,000 | 1.45%    | \$132,616    | \$669,228   | 8 yrs  | 2028 |
| Swimming Pool Upgrade | \$1,210,280 | 3.29 %   | \$82,831     | \$1,166,734 | 20 yrs | 2042 |
| Totals                |             |          | \$498,689    | \$2,708,437 |        |      |

Item 20.6 Page 345

20.7 RATES REPORT - APRIL 2023

File Number: REP23/649

Author: Executive Assistant

Authoriser: General Manager

Attachments: 1. Rates Collection 4.

2. Rates Chart 🗓 🛣

Item 20.7 Page 346

emora Shire Council

# Rates Collections

For the period ended 30 April, 2023





Item 20.7- Attachment 1 Page 347





Item 20.7- Attachment 2 Page 348

20.8 PINNACLE COMMUNITY SERVICES - FINANCE REPORT FOR PERIOD ENDING 31 MARCH 2023

File Number: REP23/723

Author: Executive Assistant

Authoriser: General Manager

Attachments: 1. Pinnacle Community Services 🗓 🖺

Item 20.8 Page 349



Temora Shire Council

# **Pinnacle Community Services - Summary**

For the period ended 31st March 2023

|                                               |             | Prior Year   |
|-----------------------------------------------|-------------|--------------|
|                                               | Current YTD | Total        |
| Disability Services - State Block Funding     | 2,949       | (4,799)      |
| Supported Independent Living                  | 87,343      | 98,