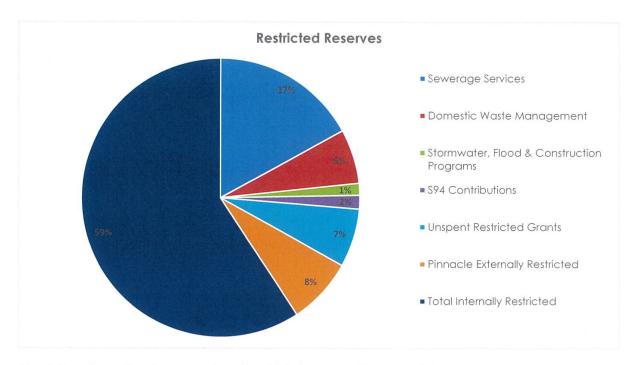

| 22,929,35           |

I certify that the investments have been made in accordance with the Act, the Regulations and Council's actual Investment Policy.

Elizabeth Smit

Director Administration & Finance

Item 20.5- Attachment 1 Page 342



Temora Shire Council

Cash & Investments

For the period ended 30th April, 2023



Graph One - Proportion of reserves externally restricted compared to reserves internally restricted - with externally restricted reserves divided into purpose.



Graph Two - Proportion of cash held with each finanicial instituion.

Item 20.5- Attachment 1 Page 343



| <u>Cash Held</u><br>Westpac Bank   |