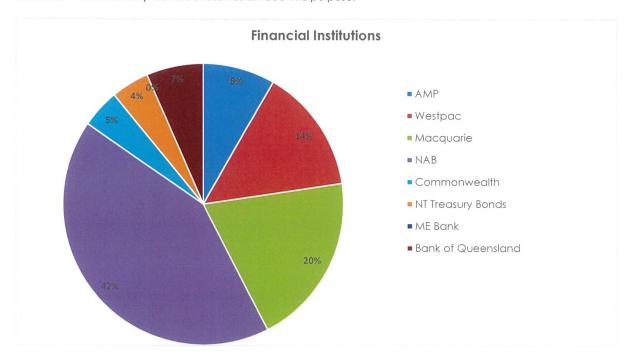

| 22,929,35           |

I certify that the investments have been made in accordance with the Act, the Regulations and Council's actual Investment Policy.

Elizabeth Smit

Director Administration & Finance

Item 20.5- Attachment 1 Page 342



Temora Shire Council

Cash & Investments

For the period ended 30th April, 2023



Graph One - Proportion of reserves externally restricted compared to reserves internally restricted - with externally restricted reserves divided into purpose.



Graph Two - Proportion of cash held with each finanicial instituion.

Item 20.5- Attachment 1 Page 343



| <u>Cash Held</u><br>Westpac Bank   |