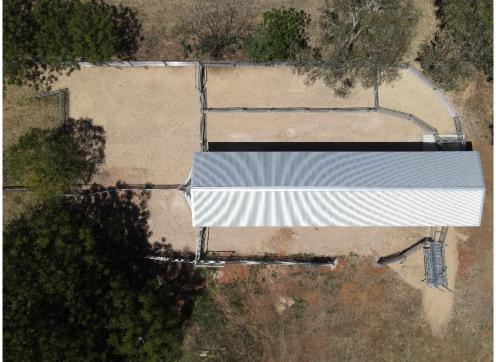

The second drop of Aussie White lambs began in early March 2023. New sheepyards have been installed at the TAIC. The total investment of \$90K (supported by Council) brings the facilities up to a world-class standard. The new facilities will enable FarmLink to more efficiently manage the livestock enterprise and undertake much needed research and development for the benefit of the community.