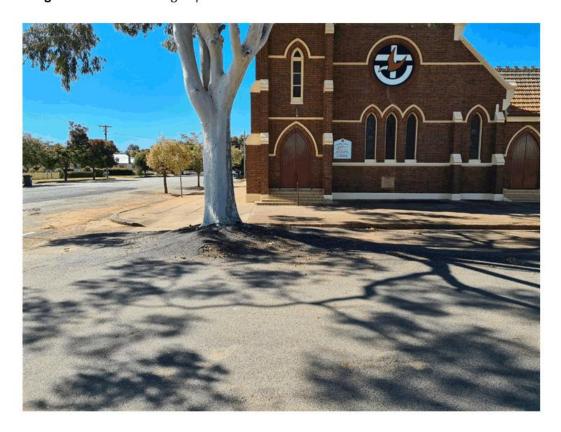

n though and I stopped 1.5-2 metres from the guttering to re-evaluate the access situation.

Pedestrian access ramps need to line up with the line of travelling on the footpaths, Or street lighting installed, Or hivis reflective painted strips and reflective signs need to highlight the area (highlighting known hazzard) Best cost effective course of action/correction would be to move the pedestrian access ramps to inline with the constant direction of the currently installed footpaths.

The tree roots are destroying the road in this intersection too.

This area might benefit from a steel access ramp for drainage purposes and to bridge over the continual hazard the tree roots are and will be posing.

Have a safe day.

Sincerely!



Image 1: Risen and Damaged pavement due to Gum tree roots.



Image 2: Damaged pavement and gutter due to Gum tree.







# 4.6 REQUEST FOR SUPPORT

File Number: REP23/627

Author: Engineering Asset Manager

Authoriser: Engineering Asset Manager

Attachments: 1. Correspondence

### **REPORT**

Council is in receipt of correspondence from the Temora Aviation Museum requesting assistance from Council regarding the proposed 21 October 2023 event "A Day at the Lake".

It appears the extent of assistance requested from Council is:

- Installation of an access gate on the western boundary fence adjacent to the visitor information sign.
- Approximately 1 day to 1.5 day's work in earthworks to create a level pad approximately 20m x 10m for the placement of a concert stage.
- Traffic Control and onsite parking assistance.
- Any road closure that may be req