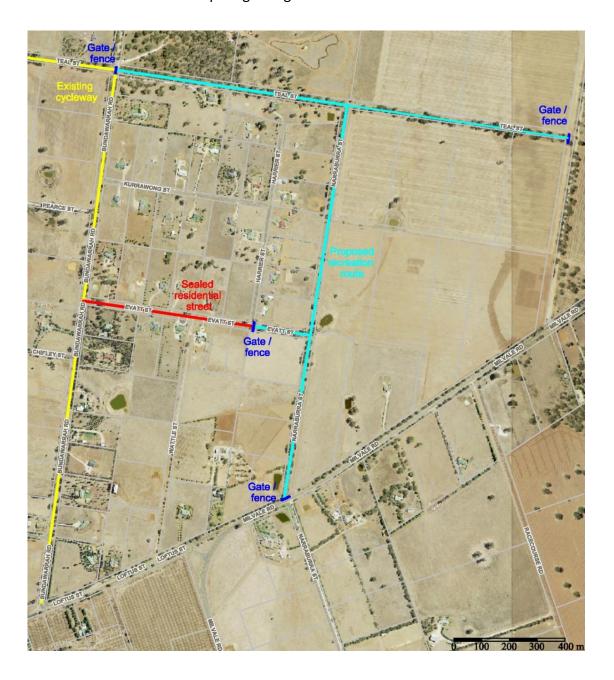

eet (205m) into a pedestrian track.

Currently these roads are under Council control however whilst open to vehicular traffic they present a liability to Council due to the current undesirable condition. As can be seen in photos 3&4, deep ruts are consistently present in these sections caused by wheel tracks in wet conditions.

These roads do not provide primary access to any adjoining properties; however, community consultation would still need to be carried out prior to any action being taken.

It is proposed that this area could be fenced off to vehicular traffic and have restricted access gates installed. If established the track would be approximately 2.25km long (at the longest point), however the road would require grading to ensure it is at a safe level suitable for foot traffic.



# 1. Teal Street (looking west)



# 2. Narraburra Street (looking south)



# 3. Narraburra Street (deep ruts)



4. Narraburra Street (deep ruts)



# Option 2: Moroney's Lane Arboretum

Option 2 involves a site on Moroney's Lane, known as Lot 7003 DP94439. The area was formally an arboretum for local native plants previously open to the public, created by Jean (Edis) Martin, wife of Ron Martin. Signposts labelling the native trees are still present.

If established, this area could be utilised for a picnic location or for a short mountain bike / long pump track.

Currently this land is owned by the Crown and managed by Council as operational land. As it stands the site is classed as being unsuitable for public recreation due to it being a former gold mine site. However further investi