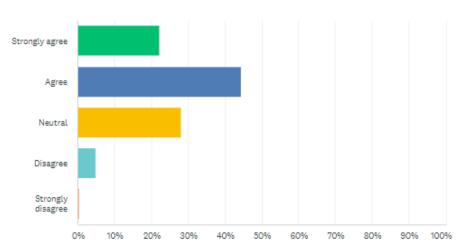

Book, One Temora - 9 March Temora Library                             | 0.21%     | 2   |
| <b>▼</b> D | J JL the Barber - 18 March Temora Hotel                                   | 0.00%     | 0   |
| <b>•</b> N | litch Hertz - 24 March Shamrock Hotel                                     | 0.00%     | 0   |
| TOTA       | L                                                                         |           | 941 |

Figure 2 – Number of survey responses received for each event in descending order.

As part of the grant funding agreement, the Department requires us to report on the following three outcomes:



This event enabled me to make NEW connections with people in my c...

Answered: 847 Skipped: 94



This event helped me learn new things about my community

Answered: 847 Skipped: 94



Figures 3 to 5 – The event enable me to reconnect, make new connections and learn new things about my community.

# I enjoyed this event and would recommend it to others

Answered: 847 Skipped: 94



| ANSWER CHOICES      | ▼ RESPONSES | •   |
|---------------------|-------------|-----|
| ▼ Agree             | 34%         | 290 |
| ▼ Disagree          | 1%          | 5   |
| ▼ Neutral           | 6%          | 52  |
| ▼ Strongly agree    | 59%         | 498 |
| ▼ Strongly disagree | 0%          | 2   |
| TOTAL               |             | 847 |

Figure 6 - 93% of respondents said they either agreed or strongly agreed they would recommend the event to others.

How many businesses at the event did you spend money with?

Answered: 847 Skipped: 94



Figure 7 – TSC added additional question