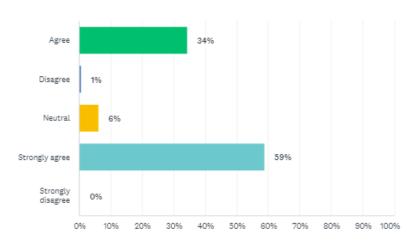

| <b>•</b> N | litch Hertz - 24 March Shamrock Hotel                                     | 0.00%     | 0   |
| TOTA       | L                                                                         |           | 941 |

Figure 2 – Number of survey responses received for each event in descending order.

As part of the grant funding agreement, the Department requires us to report on the following three outcomes:



This event enabled me to make NEW connections with people in my c...

Answered: 847 Skipped: 94



This event helped me learn new things about my community

Answered: 847 Skipped: 94



Figures 3 to 5 – The event enable me to reconnect, make new connections and learn new things about my community.

# I enjoyed this event and would recommend it to others

Answered: 847 Skipped: 94



| ANSWER CHOICES      | ▼ RESPONSES | •   |
|---------------------|-------------|-----|
| ▼ Agree             | 34%         | 290 |
| ▼ Disagree          | 1%          | 5   |
| ▼ Neutral           | 6%          | 52  |
| ▼ Strongly agree    | 59%         | 498 |
| ▼ Strongly disagree | 0%          | 2   |
| TOTAL               |             | 847 |

Figure 6 - 93% of respondents said they either agreed or strongly agreed they would recommend the event to others.

How many businesses at the event did you spend money with?

Answered: 847 Skipped: 94



Figure 7 – TSC added additional questions to those required by the department to capture the economic influence of the events held.

How much money did you spend at the event (include your total spend if you attended as a family)?'

**Figur