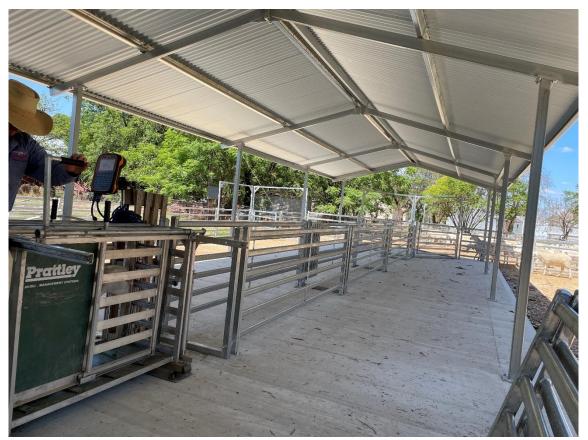

The second drop of Aussie White lambs began in early March 2023. New sheepyards have been installed at the TAIC. The total investment of \$90K (supported by Council) brings the facilities up to a world-class standard. The new facilities will enable FarmLink to more efficiently manage the livestock enterprise and undertake much needed research and development for the benefit of the community.