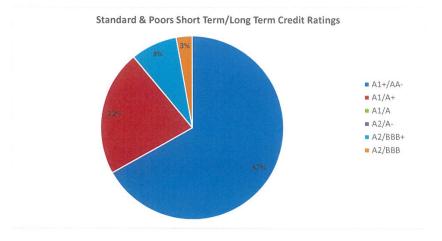

|                                |           |       |        |          | 18,239,146.20                                                                                                  | 18,239,146.20                                     |



 ${\it Graph\ One-proportion\ of\ investments\ held\ by\ Standard\ \&\ Poors\ credit\ ratings}.$ 

Item 20.5- Attachment 1 Page 344

# 20.6 BORROWINGS

File Number: REP23/618

Author: Director of Administration & Finance

Authoriser: Director of Administration & Finance

Attachments: Nil

Council's borrowings are set out in the table below.

| Purpose               | Loan        | Interest | Annual P + I | Balance @   | Term   | End  |
|-----------------------|-------------|----------|--------------|-------------|--------|------|
|                       | Amount      | Rate     | Payments     | 30/04/2023  |        | Date |
| Depot Purchase        | \$2,000,000 | 3.1%     | \$283,242    | \$872,475   | 8 yrs  | 2026 |
| SIL House             | \$1,000,000 | 1.45%    | \$132,616    | \$66