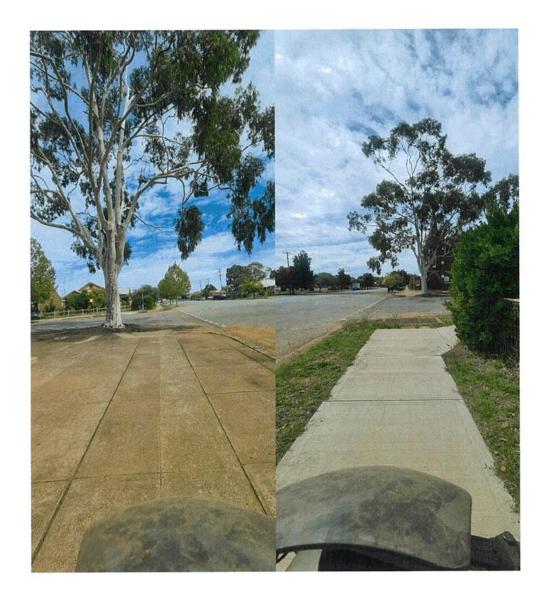

nto the road at speed! I don't frequently travel this direction though and I stopped 1.5-2 metres from the guttering to re-evaluate the access situation.

Pedestrian access ramps need to line up with the line of travelling on the footpaths, Or street lighting installed, Or hivis reflective painted strips and reflective signs need to highlight the area (highlighting known hazzard) Best cost effective course of action/correction would be to move the pedestrian access ramps to inline with the constant direction of the currently installed footpaths.

The tree roots are destroying the road in this intersection too.

This area might benefit from a steel access ramp for drainage purposes and to bridge over the continual hazard the tree roots are and will be posing.

Have a safe day.

Sincerely!



Image 1: Risen and Damaged pavement due to Gum tree roots.



Image 2: Damaged pavement and gutter due to Gum tree.







# 4.6 REQUEST FOR SUPPORT

File Number: REP23/627

Author: Engineering Asset Manager

Authoriser: Engineering Asset Manager

Attachments: 1. Correspondence

### **REPORT**

Council is in receipt of correspondence from the Temora Aviation Museum requesting assistance from Council regarding the proposed 21 October 2023 event "A Day at the Lake".

It appears the extent of assistance requested from Council is:

- Installation of an access gate on the western boundary fence adjacent to the visitor information sign.
- Approximately 1 day to 1.5 day's work in earthworks to create a level pad approximately 20m x 10m for the placement of a concert stage.
- Traffic Control and