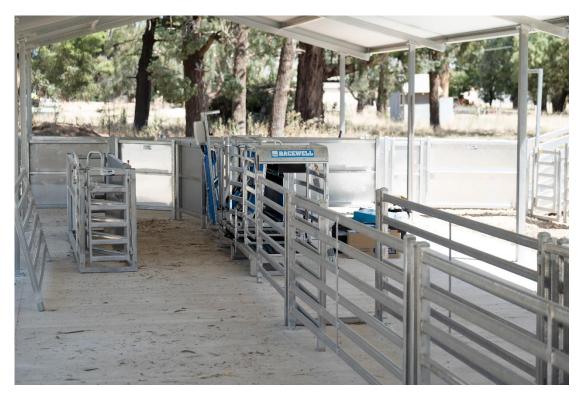

The second drop of Aussie White lambs began in early March 2023. New sheepyards have been installed at the TAIC. The total investment of \$90K (supported by Council) brings the facilities up to a world-class standard. The new facilities will enable FarmLink to more efficiently manage the livestock enterprise and undertake much needed research and development for the benefit of the community.