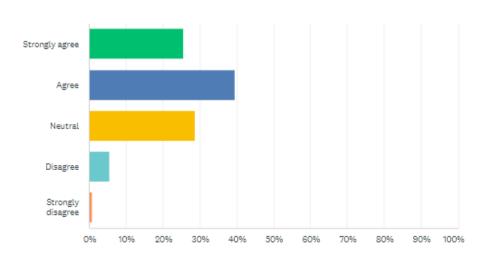

ty Workshops - 27/28th August Bundawarrah Centre | 0.21%     | 2   |
| <b>~</b> 0 | One Book, One Temora - 9 March Temora Library                             | 0.21%     | 2   |
| <b>▼</b> D | J JL the Barber - 18 March Temora Hotel                                   | 0.00%     | 0   |
| <b>•</b> N | litch Hertz - 24 March Shamrock Hotel                                     | 0.00%     | 0   |
| TOTA       | L                                                                         |           | 941 |

Figure 2 – Number of survey responses received for each event in descending order.

As part of the grant funding agreement, the Department requires us to report on the following three outcomes:



This event enabled me to make NEW connections with people in my c...

Answered: 847 Skipped: 94



This event helped me learn new things about my community

Answered: 847 Skipped: 94



Figures 3 to 5 – The event enable me to reconnect, make new connections and learn new things about my community.

# I enjoyed this event and would recommend it to others

Answered: 847 Skipped: 94



| ANSWER CHOICES      | ▼ RESPONSES | •   |
|---------------------|-------------|-----|
| ▼ Agree             | 34%         | 290 |
| ▼ Disagree          | 1%          | 5   |
| ▼ Neutral           | 6%          | 52  |
| ▼ Strongly agree    | 59%         | 498 |
| ▼ Strongly disagree | 0%          | 2   |
| TOTAL               |             | 847 |

Figure 6 - 93% of respondents said they either agreed or strongly agreed they would recommend the event to others.

How many businesses at the event did you s