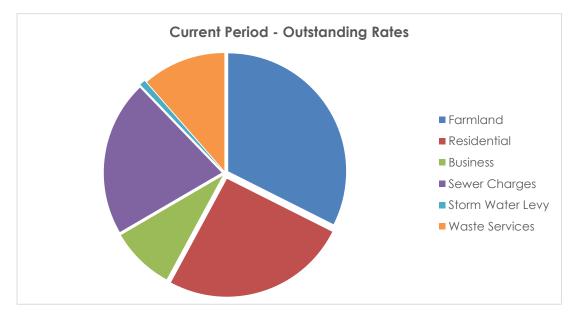

| Amount      | Rate     | Payments     | 30/04/2023  |        | Date |
| Depot Purchase        | \$2,000,000 | 3.1%     | \$283,242    | \$872,475   | 8 yrs  | 2026 |
| SIL House             | \$1,000,000 | 1.45%    | \$132,616    | \$669,228   | 8 yrs  | 2028 |
| Swimming Pool Upgrade | \$1,210,280 | 3.29 %   | \$82,831     | \$1,166,734 | 20 yrs | 2042 |
| Totals                |             |          | \$498,689    | \$2,708,437 |        |      |

Item 20.6 Page 345

20.7 RATES REPORT - APRIL 2023

File Number: REP23/649

Author: Executive Assistant

Authoriser: General Manager

Attachments: 1. Rates Collection 4.

2. Rates Chart 🗓 🛣

Item 20.7 Page 346

emora Shire Council

# Rates Collections

For the period ended 30 April, 2023





Item 20.7- Attachment 1 Page 347





Item 20.7- Attachment 2 Page 348

20.8 PINNACLE COMMUNITY SERVICES - FINANCE REPORT FOR PERIOD ENDING 31 MARCH 2023

File Number: REP23/723

Author: Executive Assistant

Authoriser: General Manager

Attachments: 1. Pinnacle Community Services 🗓 🖺

Item 20.8 Page 349



Temora Shire Council

# **Pinnacle Community Services - Summary**

For the period ended 31st March 2023

|                                               |             | Prior Year   |
|-----------------------------------------------|-------------|--------------|
|                                               | Current YTD | Total        |
| Disability Services - State Block Funding     | 2,949       | (4,799)      |
| Supported Independent Living                  | 87,343      | 98,444       |
| NDIS Packages