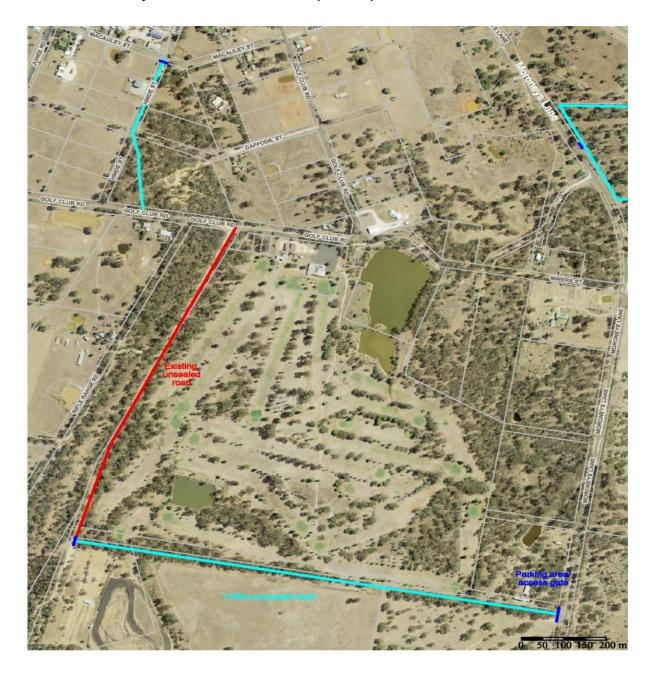

A reduction in the rural unsealed roads maintenance budget

The timing of this development is particularly challenging for Councils as it comes so late in the local government budgeting cycle, well after IPART's rate determination for the coming financial year.