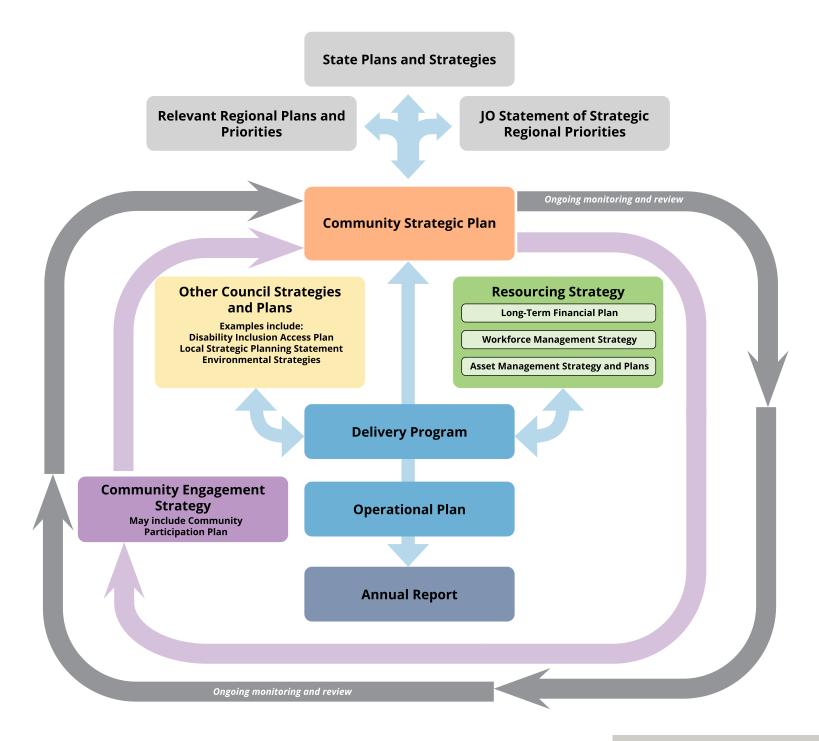

# WHAT IS THE DELIVERY PLAN?

The Delivery program forms part our Integrated Planning and Reporting (IPR) framework. This framework aims to draw our various plans together, to assist in understanding how they interact and to get maximum leverage from our efforts by planning holistically for the future.

The framework has four key elements:

A twenty-year Community Strategic Plan (CSP), which outlines our broad vision for the future. Our plan is named 'Temora Tomorrow - Towards 2035'. IPR requires a minimum of 10 years.

A four-year Delivery Program, accompanied by a full budget that details what we will do to implement the CSP.

An Operational Plan, which will record the planned activity and expenditure for each year.

An Annual Report, which provides our community with a detailed account of what we have achieved each year, and the progress made towards the implementation of the Delivery Program and CSP. The Delivery Program must be prepared by 30 June in the year following a local government ordinary election and must be reviewed each year. This current Delivery Plan will be effective for two years and nine months as a result of the local government elections being deferred for 12 months due to Covid-19. The Delivery Program addresses the objectives of the CSP and identifies the principal activities that council will undertake to meet those objectives. Financial Information for the four years 2024/2025 to 2027/2028 is contained in the Temora Shire Council Budget document.