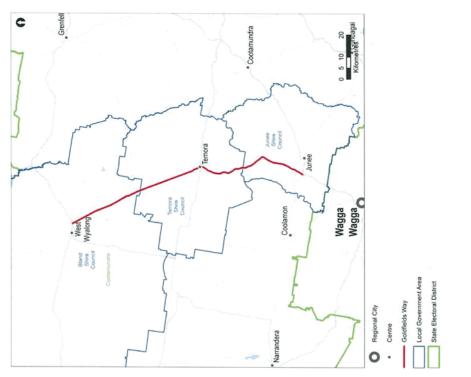

CORRIDOR PLAN

| File Number: | REP19/530           |  |
|--------------|---------------------|--|
| Author:      | Executive Assistant |  |
| Authoriser:  | General Manager     |  |
| _            |                     |  |



Corridor Vision and Objectives

Vision:

# **ORDINARY COUNCIL MEETING MINUTES** widening and sealing shoulders and by addressing tight radius curves at priority Use a safe systems approach to reduce crashes by improving clear zones **Goldfields Way Corridor Plan** A safe road supporting efficient freight movements. locations with a poor casualty crash history

Support key freight movement along the corridor and across the wider network, particularly between the Hume Highway and Newell Highway •

**Objectives:** 

•

Roads & Maritime Services

N

c



Location Map



Roads & Maritime Services





Roads & Maritime Services

ß



9





~

# Performance

Crash type mainly rural, offroad on straight hit object



Roads & Maritime Services

co





o



Roads & Maritime Services

### 16 MAY 2019





Roads & Maritime Services

) T



Roads & Maritime Services

a V

### 17.6 BUILDING APPROVALS - APRIL 2019

File Number:REP19/499Author:Environmental SecretaryAuthoriser:General ManagerAttachments:Nil

### **BUILDING APPROVALS – APRIL 2019**

- ✓ DA/CC 16/2019 Lot 9; Sec; 17; DP 758957; 85 Loftus Street, Temora Demolition Grand Hotel
- ✓ DA/CC 17/2019 Lot 2; DP 130053; 123 Anzac Street, Temora Demolition of Dwelling House
- ✓ DA/CC 19/2019 Lot 4; DP 21497; 95 Byron Street, Temora Entertainment Area Extension and S/F Shed
- ✓ DA/CC 20/2019 Lot 116; DP 124738