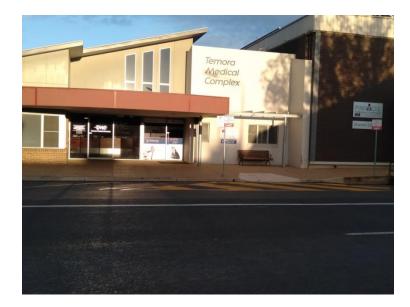

### 1 DISABLED PARKING MEDICAL COMPLEX

Concerns have been raised regarding disabled access to the Medical Complex. A report regarding possible solutions has been prepared and will be presented to the May Council Meeting in conjunction with the minutes from the Access & Equity Committee.

Image 1: Drop Off/Pickup Zone

Image 2: Current 45 degree parking adjacent to Drop Off/Pickup Zone

Image 3: Changed layout to incorporate a disability parking space.