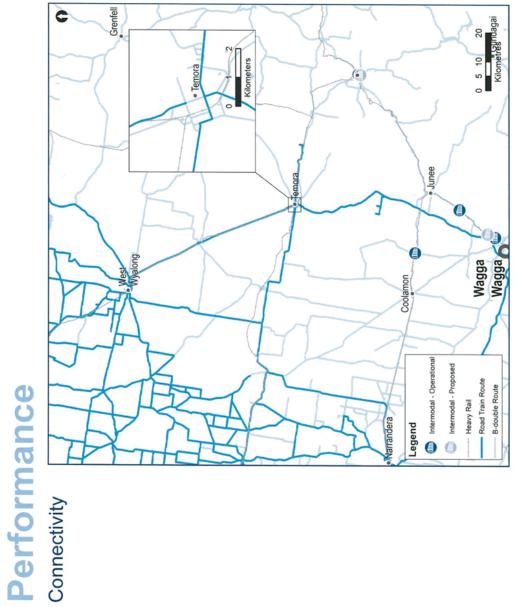

|                     |  |



Corridor Vision and Objectives

Vision:

# **ORDINARY COUNCIL MEETING MINUTES** widening and sealing shoulders and by addressing tight radius curves at priority Use a safe systems approach to reduce crashes by improving clear zones **Goldfields Way Corridor Plan** A safe road supporting efficient freight movements. locations with a poor casualty crash history

Support key freight movement along the corridor and across the wider network, particularly between the Hume Highway and Newell Highway •

**Objectives:** 

•

Roads & Maritime Services

N

c



Location Map



Roads & Maritime Services





Roads & Maritime Services

ß



9





~

# Performance

Crash type mainly rural, offroad on straight hit object



Roads & Maritime Services

co





o



Roads & Maritime Services

### 16 MAY 2019





Roads & Maritime Services

) T



Roads & Maritime Services

a V

### 17.6 BUILDING APPROVALS - APRIL 2019

File Number:REP19/499Author:Environmental SecretaryAuthoriser:General ManagerAttachments:Nil

### **BUILDING APPROVALS – APRIL 2019**

- ✓ DA/CC 16/2019 Lot 9; Sec; 17; DP 758957; 85 Loftus Street, Temora Demolition Grand Hotel
- ✓ DA/CC 17/2019 Lot 2; DP 130053; 123 Anzac Street, Temora Demolition of Dwelling House
- ✓ DA/CC 19/2019 Lot 4; DP 21497; 95 Byron Street, Temora Entertainment Area Extension and S/F Shed
- ✓ DA/CC 20/2019 Lot 116; DP 1247383; 21 Airport Street, Temora Liquid Fuel Depot
- ✓ DA/CC 22/2019 Lot 117; DP 750620; 870 Traegers Road. Narraburra Subdivision
- ✓ DA/CC 23/2019 Lot 2; DP 232371; 137 Kitchener Road, Temo