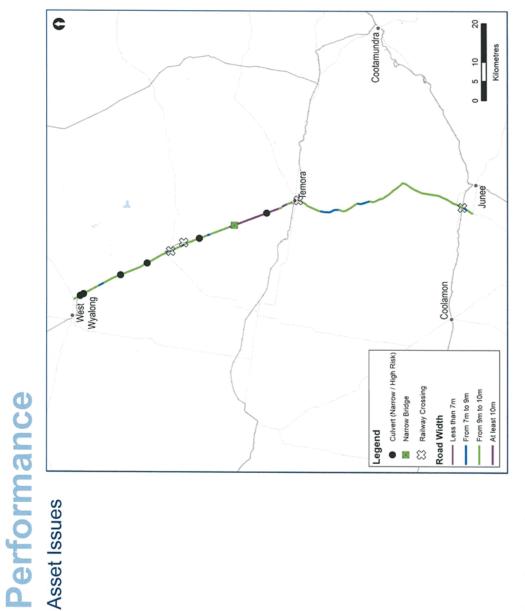

|
| _            |                     |  |



Corridor Vision and Objectives

Vision:

# **ORDINARY COUNCIL MEETING MINUTES** widening and sealing shoulders and by addressing tight radius curves at priority Use a safe systems approach to reduce crashes by improving clear zones **Goldfields Way Corridor Plan** A safe road supporting efficient freight movements. locations with a poor casualty crash history

Support key freight movement along the corridor and across the wider network, particularly between the Hume Highway and Newell Highway •

**Objectives:** 

•

Roads & Maritime Services

N

c



Location Map



Roads & Maritime Services





Roads & Maritime Services

ß



9





~

# Performance

Crash type mainly rural, offroad on straight hit object



Roads & Maritime Services

co





o



Roads & Maritime Services

### 16 MAY 2019





Roads & Maritime Services

) T



Roads & Maritime Services

a V

### 17.6 BUILDING APPROVALS - APRIL 2019

File Number:REP19/499Author:Environmental SecretaryAuthoriser:General ManagerAttachments:Nil

### **BUILDING APPROVALS – APRIL 2019**

- ✓ DA/CC 16/2019 Lot 9; Sec; 17; DP 758957; 85 Loftus Street, Temora Demolition Grand Hotel
- ✓ DA/CC 17/2019 Lot 2; DP 130053; 123 Anzac Street, Temora Demolition of Dwelling House
- ✓ DA/CC 19/2019 Lot 4; DP 21497; 95 Byron Street, Temora Entertainment Area Extension and S/F Shed
- ✓ DA/CC 20/2019 Lot 116; DP 1247383; 21 Airport Street, Temora Liquid Fuel Depot
- ✓ DA/CC 22/2019 Lot 117; DP 750620; 870 Traegers Road. Narraburra Subdivision
- ✓ DA/CC 23/2019 Lot 2; DP 232371; 137 Kitchener Roa