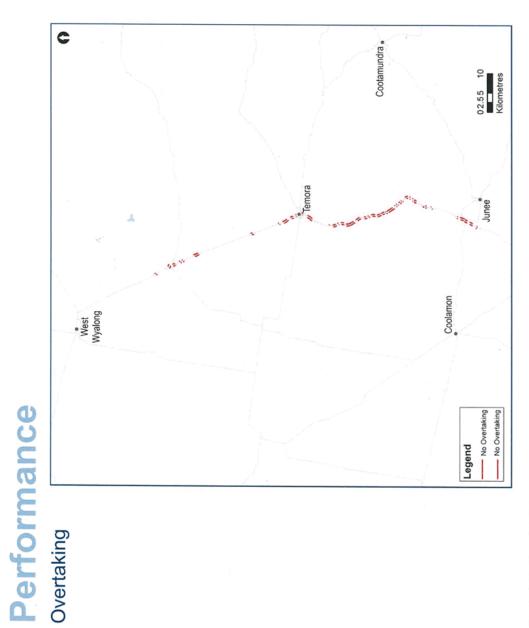

or Vision and Objectives

Vision:

# **ORDINARY COUNCIL MEETING MINUTES** widening and sealing shoulders and by addressing tight radius curves at priority Use a safe systems approach to reduce crashes by improving clear zones **Goldfields Way Corridor Plan** A safe road supporting efficient freight movements. locations with a poor casualty crash history

Support key freight movement along the corridor and across the wider network, particularly between the Hume Highway and Newell Highway •

**Objectives:** 

•

Roads & Maritime Services

N

c



Location Map



Roads & Maritime Services





Roads & Maritime Services

ß



9





~

# Performance

Crash type mainly rural, offroad on straight hit object



Roads & Maritime Services

co





o



Roads & Maritime Services

### 16 MAY 2019





Roads & Maritime Services

) T



Roads & Maritime Services

a V

### 17.6 BUILDING APPROVALS - APRIL 2019

File Number:REP19/499Author:Environmental SecretaryAuthoriser:General ManagerAttachments:Nil

### **BUILDING APPROVALS – APRIL 2019**

- ✓ DA/CC 16/2019 Lot 9; Sec; 17; DP 758957; 85 Loftus Street, Temora Demolition Grand Hotel
- ✓ DA/CC 17/2019 Lot 2; DP 130053; 123 Anzac Street, Temora Demolition of Dwelling House
- ✓ DA/CC 19/2019 Lot 4; DP 21497; 95 Byron Street, Temora Entertainment Area Extension and S/F Shed
- ✓ DA/CC 20/2019 Lot 116; DP 1247383; 21 Airport Street, Temora Liquid Fuel Depot
- ✓ DA/CC 22/2019 Lot 117; DP 750620; 870 Traegers Road. Narraburra Subdivision
- ✓ DA/CC 23/2019 Lot 2; DP 232371; 137 Kitchener Road, Temora Residential Storage Shed/Garage
- ✓ DA/CC 24/