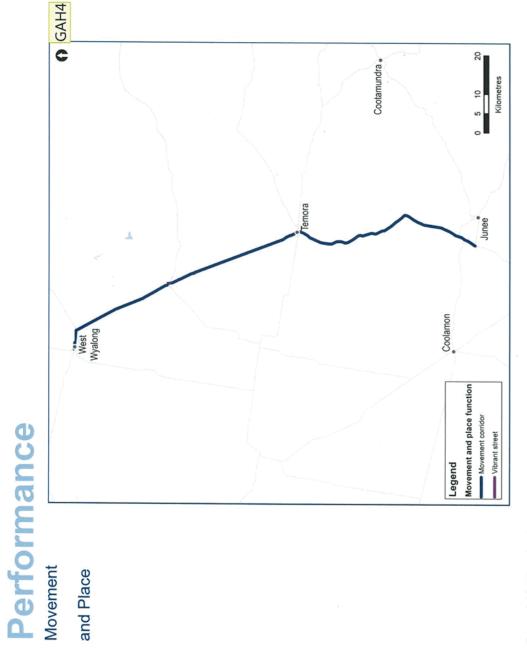

# **ORDINARY COUNCIL MEETING MINUTES** widening and sealing shoulders and by addressing tight radius curves at priority Use a safe systems approach to reduce crashes by improving clear zones **Goldfields Way Corridor Plan** A safe road supporting efficient freight movements. locations with a poor casualty crash history

Support key freight movement along the corridor and across the wider network, particularly between the Hume Highway and Newell Highway •

**Objectives:** 

•

Roads & Maritime Services

N

c



Location Map



Roads & Maritime Services





Roads & Maritime Services

ß



9





~

# Performance

Crash type mainly rural, offroad on straight hit object



Roads & Maritime Services

co





o



Roads & Maritime Services

### 16 MAY 2019





Roads & Maritime Services

) T



Roads & Maritime Services

a V

### 17.6 BUILDING APPROVALS - APRIL 2019

File Number:REP19/499Author:Environmental SecretaryAuthoriser:General ManagerAttachments:Nil

### **BUILDING APPROVALS – APRIL 2019**

- ✓ DA/CC 16/2019 Lot 9; Sec; 17; DP 758957; 85 Loftus Street, Temora Demolition Grand Hotel
- ✓ DA/CC 17/2019 Lot 2; DP 130053; 123 Anzac Street, Temora Demolition of Dwelling House
- ✓ DA/CC 19/2019 Lot 4; DP 21497; 95 Byron Street, Temora Entertainment Area Extension and S/F Shed
- ✓ DA/CC 20/2019 Lot 116; DP 1247383; 21 Airport Street, Temora Liquid Fuel Depot
- ✓ DA/CC 22/2019 Lot 117; DP 750620; 870 Traegers Road. Narraburra Subdivision
- ✓ DA/CC 23/2019 Lot 2; DP 232371; 137 Kitchener Road, Temora Residential Storage Shed/Garage
- ✓ DA/CC 24/2019 Lot 1; DP 572118; 128 Porters