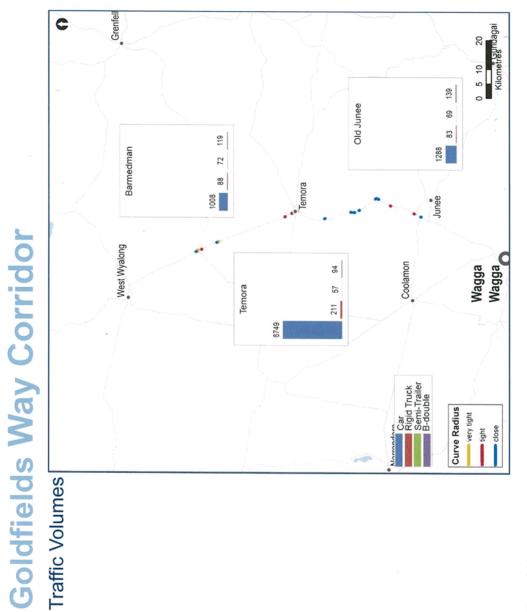

----------|---------------------|--|
| Author:      | Executive Assistant |  |
| Authoriser:  | General Manager     |  |
| _            |                     |  |



Corridor Vision and Objectives

Vision:

# **ORDINARY COUNCIL MEETING MINUTES** widening and sealing shoulders and by addressing tight radius curves at priority Use a safe systems approach to reduce crashes by improving clear zones **Goldfields Way Corridor Plan** A safe road supporting efficient freight movements. locations with a poor casualty crash history

Support key freight movement along the corridor and across the wider network, particularly between the Hume Highway and Newell Highway •

**Objectives:** 

•

Roads & Maritime Services

N

c



Location Map



Roads & Maritime Services





Roads & Maritime Services

ß



9





~

# Performance

Crash type mainly rural, offroad on straight hit object



Roads & Maritime Services

co





o



Roads & Maritime Services

### 16 MAY 2019





Roads & Maritime Services

) T



Roads & Maritime Services

a V

### 17.6 BUILDING APPROVALS - APRIL 2019

File Number:REP19/499Author:Environmental SecretaryAuthoriser:General ManagerAttachments:Nil

### **BUILDING APPROVALS – APRIL 2019**

- ✓ DA/CC 16/2019 Lot 9; Sec; 17; DP 758957; 85 Loftus Street, Temora Demolition Grand Hotel
- ✓ DA/CC 17/2019 Lot 2; DP 130053; 123 Anzac Street, Temora Demolition of Dwelling House
- ✓ DA/CC 19/2019 Lot 4; DP 21497; 95 Byron Street, Temora Entertainment Area Extension and S/F Shed
- ✓ DA/CC 20/2019 Lot 116; DP 1247383; 21 Airport Street, Temora Liquid Fuel Depot
- ✓ DA/CC 22/201