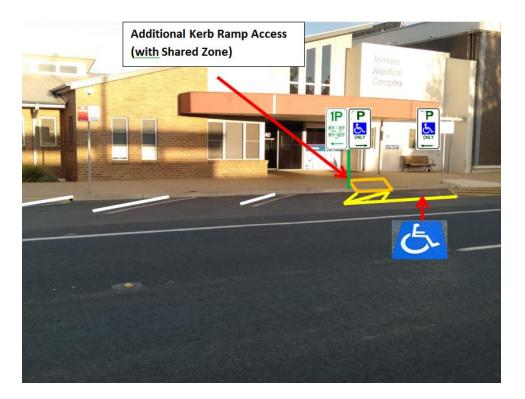

### 1 DISABLED PARKING MEDICAL COMPLEX

Concerns have been raised regarding disabled access to the Medical Complex. A report regarding possible solutions has been prepared and will be presented to the May Council Meeting in conjunction with the minutes from the Access & Equity Committee.

Image 1: Drop Off/Pickup Zone

Image 2: Current 45 degree parking adjacent to Drop Off/Pickup Zone

Image 3: Changed layout to incorporate a disability parking space.

### Works Cost Estimate

| Item        | Quantity                            | Rate    | Total Cost |
|-------------|-------------------------------------|---------|------------|
| Linemarking | 1x Disability Marking               | \$450   | \$450      |
| C C         | 4x Blackout existing lines          | \$20    | \$80       |
|             | 3x White Lines                      | \$15    | \$45       |
|             | 2x Yellow Lines                     | \$20    | \$40       |
|             | 1x Yellow Hatch                     | \$150   | \$150      |
| Signage     | 1x New Post cemented in Footpath    | \$60    | \$60       |
|             | 3x Sign faces                       | \$45    | \$135      |
|             | 1x Labour + Plant/Equipment (2 hrs) | \$110   | \$220      |
| Kerb Ramp   | 1 New Kerb Ramp, Cut-out footpath,  | \$2,500 | \$2,500    |
|             | Materials, Labour, Plant and        |         |            |
|             | Equipment                           |         |            |
|             |                                     | TOTAL   | \$3,680    |
|             |                                     |         |            |
|             |                                     |         |            |
|             |                                     |         |            |