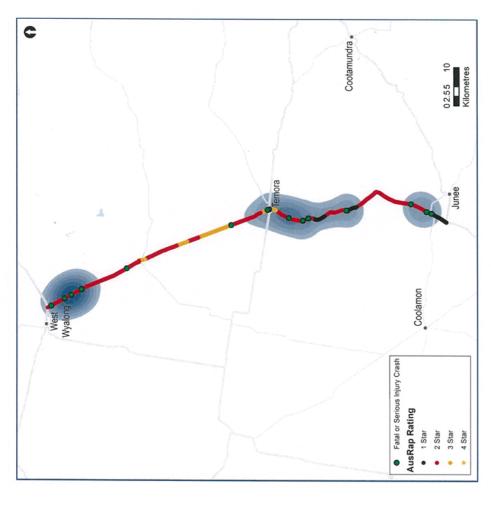

-----|---------------------|--|
| Author:      | Executive Assistant |  |
| Authoriser:  | General Manager     |  |
| _            |                     |  |



Corridor Vision and Objectives

Vision:

# **ORDINARY COUNCIL MEETING MINUTES** widening and sealing shoulders and by addressing tight radius curves at priority Use a safe systems approach to reduce crashes by improving clear zones **Goldfields Way Corridor Plan** A safe road supporting efficient freight movements. locations with a poor casualty crash history

Support key freight movement along the corridor and across the wider network, particularly between the Hume Highway and Newell Highway •

**Objectives:** 

•

Roads & Maritime Services

N

c



Location Map



Roads & Maritime Services





Roads & Maritime Services

ß



9





~

# Performance

Crash type mainly rural, offroad on straight hit object



Roads & Maritime Services

co





o



Roads & Maritime Services

### 16 MAY 2019





Roads & Maritime Services

) T



Roads & Maritime Services

a V

### 17.6 BUILDING APPROVALS - APRIL 2019

File Number:REP19/499Author:Environmental SecretaryAuthoriser:General ManagerAttachments:Nil

### **BUILDING APPROVALS – APRIL 2019**

- ✓ DA/CC 16/2019 Lot 9; Sec; 17; DP 758957; 85 Loftus Street, Temora Demolition Grand Hotel
- ✓ DA/CC 17/2019 Lot 2; DP 130053; 123 Anzac Street, Temora Demolition of Dwelling House
- ✓ DA/CC 19/2019 Lot 4; DP 21497; 95 Byron Street, Temora Entertainment Area Extension and S/F Shed
- ✓ DA/CC 20/2019 Lot 116; DP 1247383; 21 Airport Street, Temora Liquid Fuel Depot
- ✓ DA/CC 22/2019 Lot