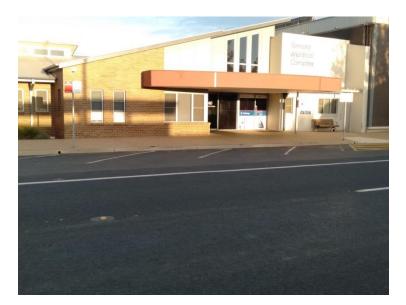

### 1 DISABLED PARKING MEDICAL COMPLEX

Concerns have been raised regarding disabled access to the Medical Complex. A report regarding possible solutions has been prepared and will be presented to the May Council Meeting in conjunction with the minutes from the Access & Equity Committee.

Image 1: Drop Off/Pickup Zone

Image 2: Current 45 degree parking adjacent to Drop Off/Pickup Zone

Image 3: Changed layout to incorporate a disability parking space.