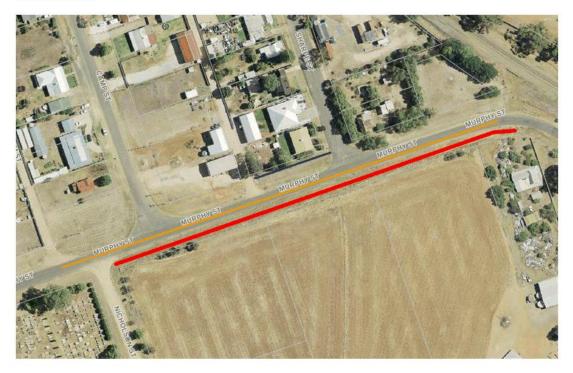

#### 4.3 MURPHY STREET & SHARPE STREET DRAINAGE ISSUES

| File Number: | REP22/1315                |                        |  |
|--------------|---------------------------|------------------------|--|
| Author:      | Engineering Works Manager |                        |  |
| Authoriser:  | Engineering Asset Manager |                        |  |
| Attachments: | 1.                        | Murphy Street Maps     |  |
|              | 2.                        | Various images         |  |
|              | 3.                        | Written CRM and images |  |

#### REPORT

Following rain over recent months multiple concerns have been raised by residents in Sharpe Street relating to issues with drainage. This issue has been raised by residents with Council in the past. Images attached show issues relating to various properties where water is causing issues with house foundations, filling back yards and preventing access to the front of the properties at times. This sees residents needing to drive out of their driveway to the other side of Sharpe Street to pickup people and drive them through the water to the property for access.

- 1. As per Map 1 attached drainage along the southern side of Murphy Street can be cleaned out across to the fence. This won't stop the issue but will help it.
- 2. As per Map 1 create a bank between Little Camp Street and Sharpe Street on the Northern side of Murphy Street to try preventing water going down Little Camp Street into the back of properties.
- 3. At the large box culvert on Murphy Street water struggles to get in the culvert properly and at some point, this culvert should be widened to the southern side. To achieve this as per Map 2 Council should consider starting the process to acquire some land or undertaking a boundary adjustment to allow future works in this area. (No conversation with the property owner has been undertaken regarding this matter yet)
- 4. Consider reconstructing Murphy Street between Little Twynam Street and the large box culvert east of Sharpe Street intersection. Reconstruction of the pavement would allow the height to be lifted by approximately 100mm or so (depends on survey and detailed design) to prevent water crossing the road and making the box culvert structure run at full capacity. As per images attached it can be seen the box culvert is not at full capacity when water is crossing Murphy Street.

#### <u>Map 1</u>

**Murphy Street** 

Key:

- Table drain to be cleaned under routine maintenance budget
  - Possibly create a bank to force water into Sharpe Street

Proposal to reconstruct Murphy St between Little Twynam Street and the large culvert on Murphy St at the bend.