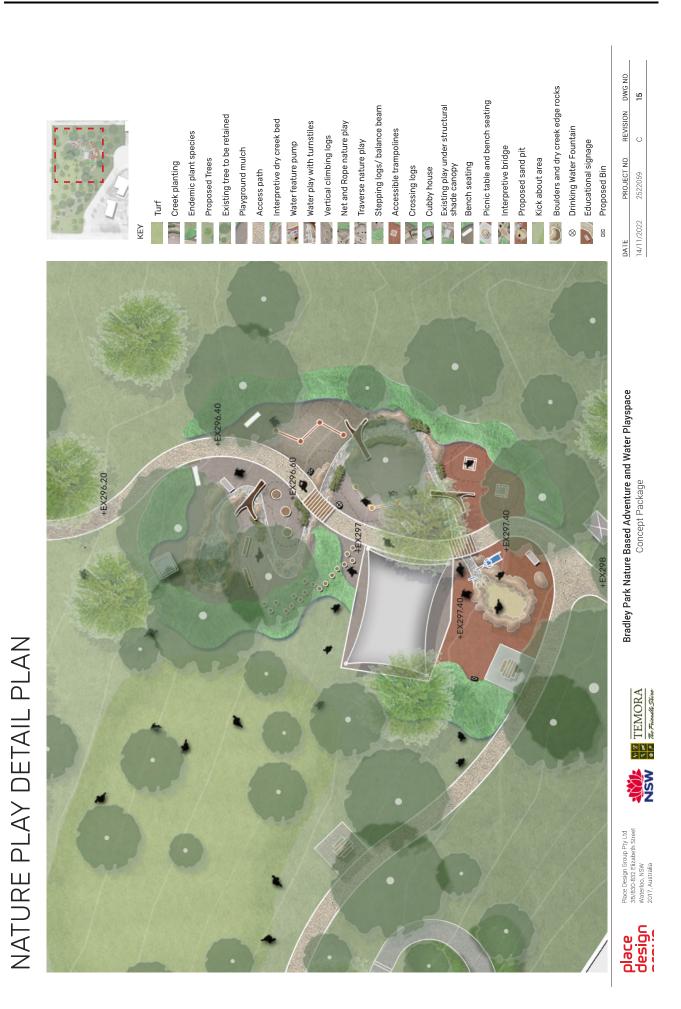

#### 2. TOWN PLANNER

Advised that Places to Play grant funding applications opened today. Council will submit an application for Bradley Park.

Applying for funding to assist with the installation of pedestrian bridge at Lake Centenary through Places to Swim.