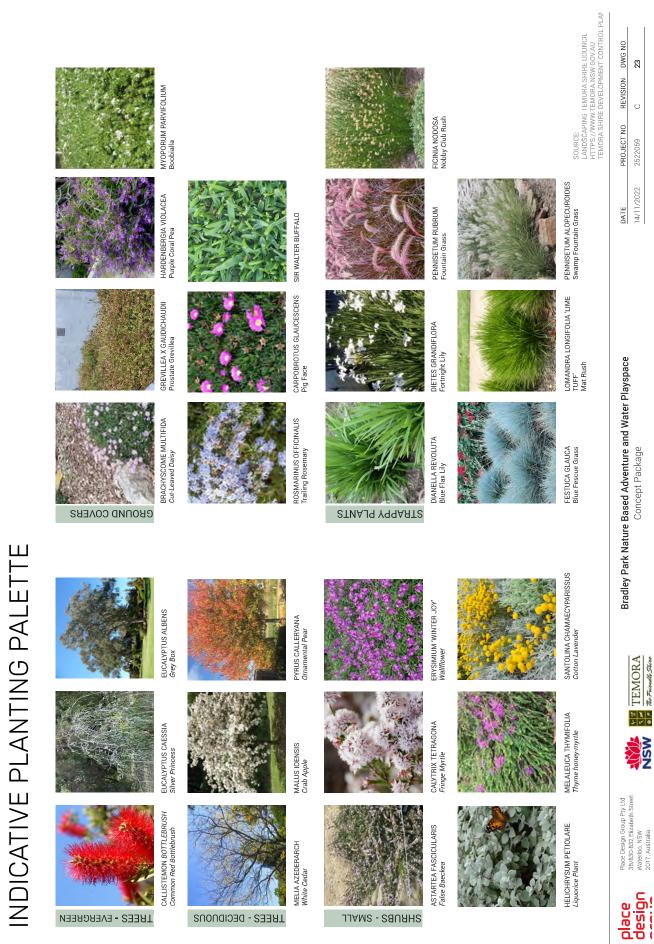

#### 2. TOWN PLANNER

Advised that Places to Play grant funding applications opened today. Council will submit an application for Bradley Park.

Applying for funding to assist with the installation of pedestrian bridge at Lake Centenary through Places to Swim.