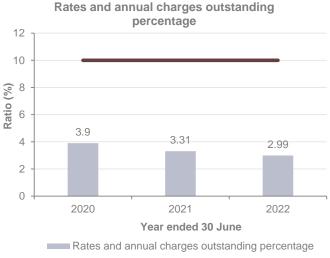

e cover ratio

The Council exceeded the OLG benchmark for the current reporting period.

The 'debt service cover ratio' measures the operating cash to service debt including interest, principal and lease payments. The benchmark set by OLG is greater than two times.



#### Rates and annual charges outstanding percentage

The Council is within the OLG benchmark for the current reporting period.

The 'rates and annual charges outstanding percentage' assesses the impact of uncollected rates and annual charges on council's liquidity and the adequacy of debt recovery efforts. The benchmark set by OLG is less than 10 per cent for regional and rural councils.

The rates and annual charges outstanding remained consistent for the last three years which reflects sound debt recovery at the Council.



OLG benchmark < 10%

#### Cash expense cover ratio

The Council exceeded the OLG benchmark for the current reporting period.

This liquidity ratio indicates the number of months the council can continue paying for its immediate expenses without additional cash inflow. The benchmark set by OLG is greater than three months.

The councils cash expense cover has increased due to increase in cash held.



# Infrastructure, property, plant and equipment renewals

The Council renewed \$8.1 million of assets in the 2021–22 financial year, compared to \$9.9 million of assets in the 2020–21 financial year. The increase is primarily due to:

- \$3.4 million of direct renewals for capital work in progress
- \$2 million of direct renewals for roads.

# **OTHER MATTERS**

# Legislative compliance

My