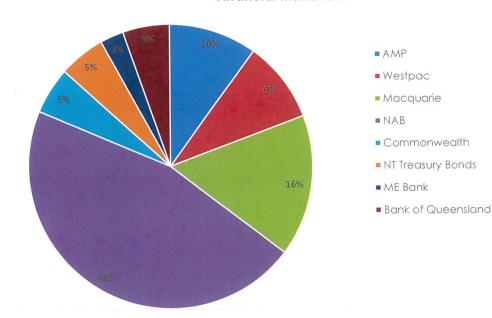

|

I certify that the investments have been made in accordance with the Act, the Regulations and Council's actual Investment Policy.

Elizabeth Smith

Director Administration & Finance



Temora Shire Council **Cash & Investments** For the period ended 31st October, 2022



Graph One - Proportion of reserves externally restricted compared to reserves internally restricted - with externally restricted reserves divided into purpose.



#### **Financial Institutions**

Graph Two - Proportion of cash held with each finanicial instituion.



Temora Shire Council Cash & Investments

For the period ended 31st October, 2022

| Institution                                    | Rating                                                                                                           | Туре                                               | Date<br>Lodged | Rate      | Term<br>(days) | Maturity<br>Date | Amount<br>Invested | Institution<br>Total |
|------------------------------------------------|------------------------------------------------------------------------------------------------------------------|----------------------------------------------------|----------------|-----------|----------------|------------------|