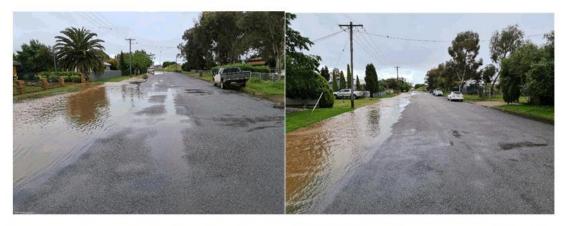

#### 4.3 MURPHY STREET & SHARPE STREET DRAINAGE ISSUES

| File Number: | REP22/1315                |                        |  |
|--------------|---------------------------|------------------------|--|
| Author:      | Engineering Works Manager |                        |  |
| Authoriser:  | Engineering Asset Manager |                        |  |
| Attachments: | 1.                        | Murphy Street Maps     |  |
|              | 2.                        | Various images         |  |
|              | 3.                        | Written CRM and images |  |

#### REPORT

Following rain over recent months multiple concerns have been raised by residents in Sharpe Street relating to issues with drainage. This issue has been raised by residents with Council in the past. Images attached show issues relating to various properties where water is causing issues with house foundations, filling back yards and preventing access to the front of the properties at times. This sees residents needing to drive out of their driveway to the other side of Sharpe Street to pickup people and drive them through the water to the property for access.

## Sharpe Street Images

Water inundating the yard and under the house at 174 Sharpe Street

Water in the back yard of 172 Sharpe Street