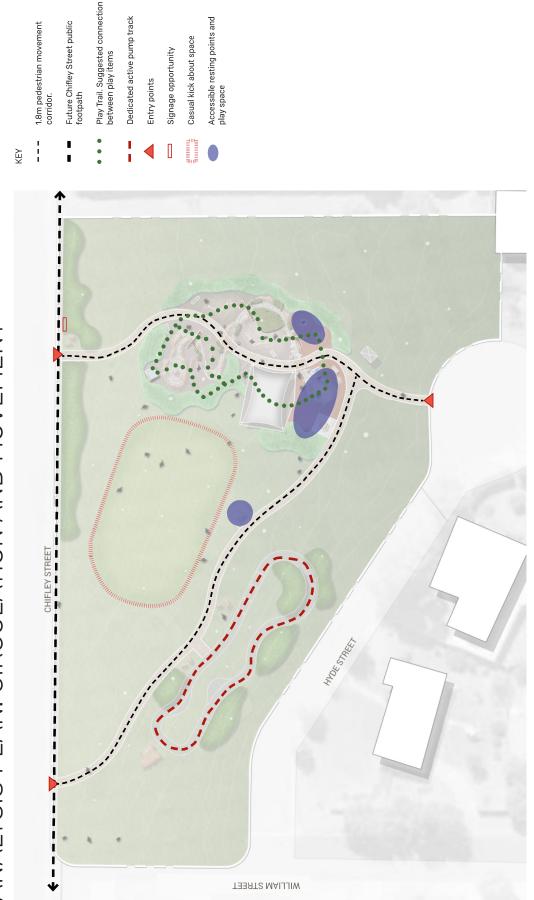

#### 2. TOWN PLANNER

Advised that Places to Play grant funding applications opened today. Council will submit an application for Bradley Park.

Applying for funding to assist with the installation of pedestrian bridge at Lake Centenary through Places to Swim.