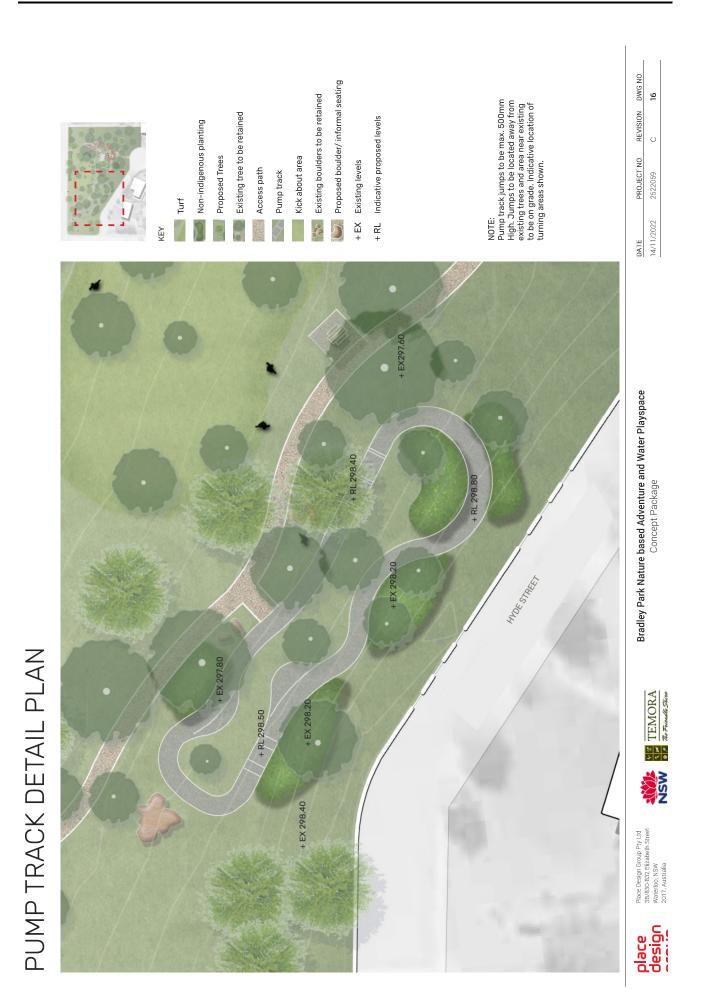

#### 2. TOWN PLANNER

Advised that Places to Play grant funding applications opened today. Council will submit an application for Bradley Park.

Applying for funding to assist with the installation of pedestrian bridge at Lake Centenary through Places to Swim.