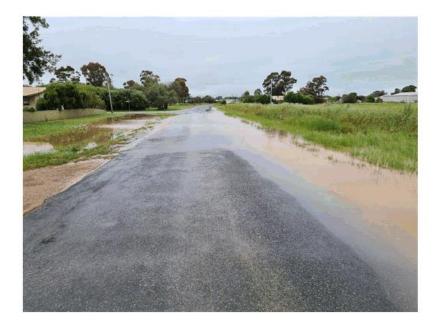

#### 4.3 MURPHY STREET & SHARPE STREET DRAINAGE ISSUES

| File Number: | REP22/1315                |                        |  |
|--------------|---------------------------|------------------------|--|
| Author:      | Engineering Works Manager |                        |  |
| Authoriser:  | Engineering Asset Manager |                        |  |
| Attachments: | 1.                        | Murphy Street Maps     |  |
|              | 2.                        | Various images         |  |
|              | 3.                        | Written CRM and images |  |

#### REPORT

Following rain over recent months multiple concerns have been raised by residents in Sharpe Street relating to issues with drainage. This issue has been raised by residents with Council in the past. Images attached show issues relating to various properties where water is causing issues with house foundations, filling back yards and preventing access to the front of the properties at times. This sees residents needing to drive out of their driveway to the other side of Sharpe Street to pickup people and drive them through the water to the property for access.

## Images of Murphy Street

Culverts running under Murphy Street to the Railway Line