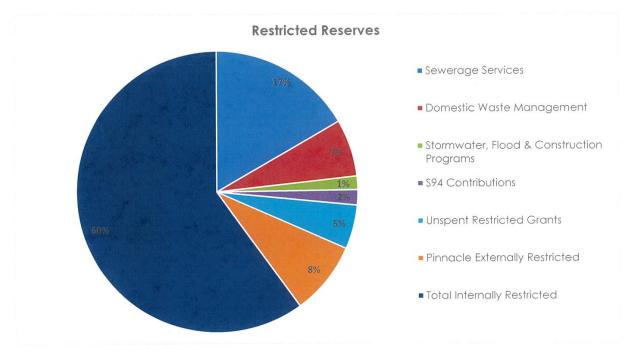

|

I certify that the investments have been made in accordance with the Act, the Regulations and Council's actual Investment Policy.

Elizabeth Smith

Director Administration & Finance



Temora Shire Council **Cash & Investments** For the period ended 31st October, 2022



Graph One - Proportion of reserves externally restricted compared to reserves internally restricted - with externally restricted reserves divided into purpose.



#### **Financial Institutions**

Graph Two - Proportion of cash held with each finanicial instituion.



Temora Shire Council Cash & Investments

For the period ended 31st October, 2022

| Institution                                    | Rating                                                                                                           | Туре                                               | Date<br>Lodged | Rate      | Term<br>(days) | Maturity<br>Date | Amount<br>Invested | Institution<br>Total |
|------------------------------------------------|----------------------------------------------------------------------