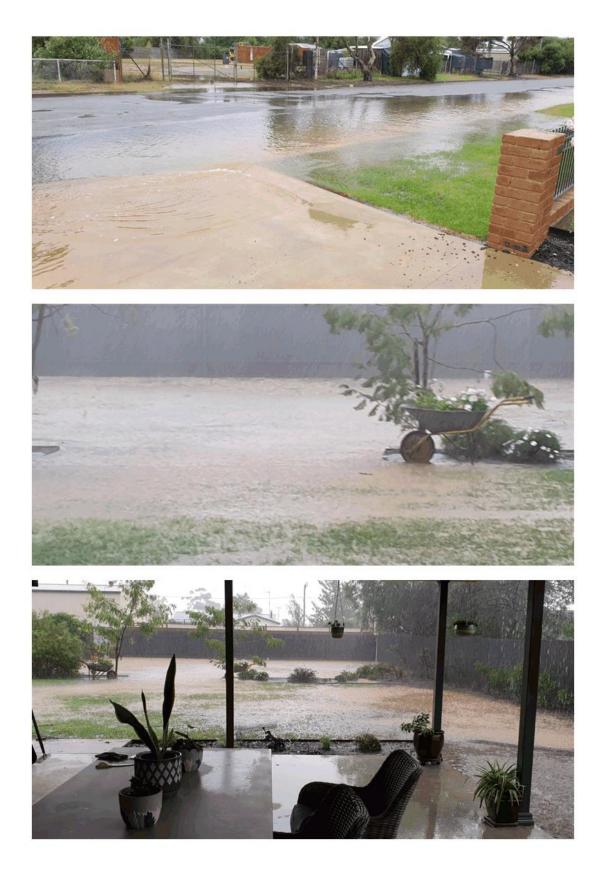

#### REPORT

Following rain over recent months multiple concerns have been raised by residents in Sharpe Street relating to issues with drainage. This issue has been raised by residents with Council in the past. Images attached show issues relating to various properties where water is causing issues with house foundations, filling back yards and preventing access to the front of the properties at times. This sees residents needing to drive out of their driveway to the other side of Sharpe Street to pickup people and drive them through the water to the property for access.

## Images of Little Camp Street and Inundation of Water in the yard at 170 Sharpe Street

## Images of Murphy Street

Culverts running under Murphy Street to the Railway Line