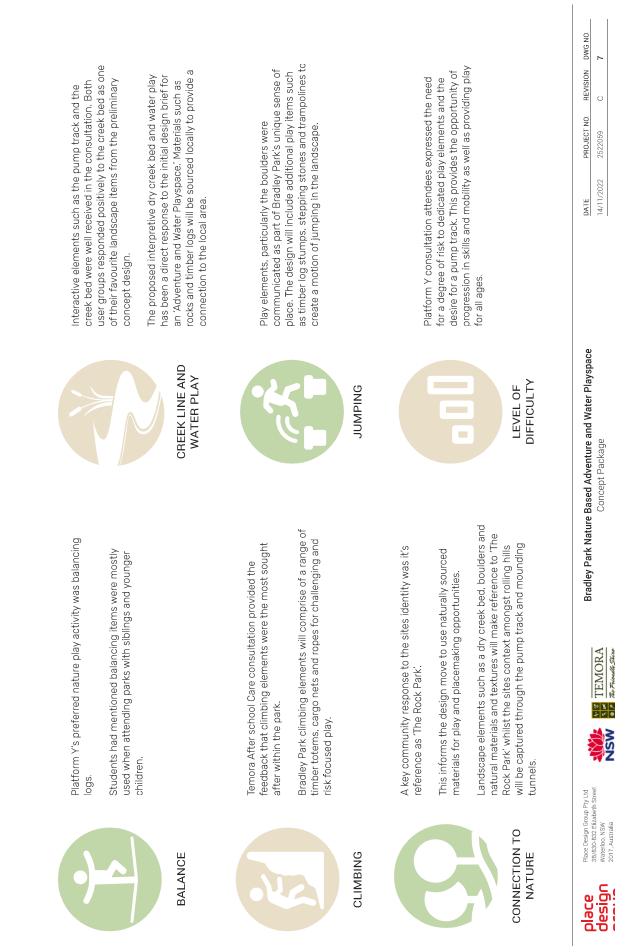

#### 2. TOWN PLANNER

Advised that Places to Play grant funding applications opened today. Council will submit an application for Bradley Park.

Applying for funding to assist with the installation of pedestrian bridge at Lake Centenary through Places to Swim.