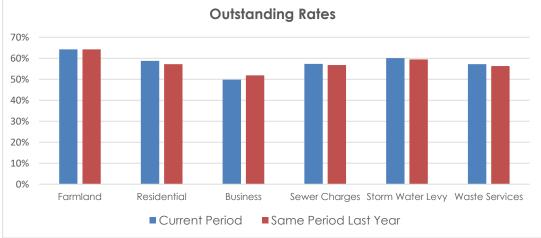

|                      | (12,384.24)           |                      |
| Legal charges                                | 13,470.08          |              | (2,330.13)       | 11,139.95            |                      | 8,246.24              |                      |
| Total                                        | 6,494,379.61       | (173,448.08) | (2,538,373.93)   | 3,782,557.60         | 59%                  | 3,649,958.31          | %09                  |
|                                              |                    |              |                  |                      |                      |                       |                      |

Temora Shire Council **Rates Collections** For the period ended 31 October, 2022

 Image: Constraint of the second of the se





#### 18.9 BORROWINGS

| File Number: | REP22/1330                           |
|--------------|--------------------------------------|
| Author:      | Director of Administration & Finance |
| Authoriser:  | Director of Administration & Finance |
| Attachments: | Nil                                  |

Council's borrowings are set out in the table below.

| Purpose               | Loan        | Interest | Annual P + I | Balance @   | Term   | End  |
|-----------------------|-------------|----------|--------------|-------------|--------|------|
|                       | Amount      | Rate     | Payments     | 31/10/2022  |        | Date |
| Depot Purchase        | \$2,000,000 | 3.1%     | \$283,242    | \$999,100   | 8 yrs  | 2026 |
| SIL House             | \$1,000,000 | 1.45%    | \$132,