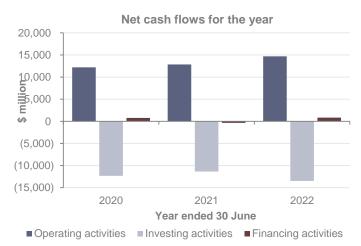

12.5 million in 2021–22.

The net operating result before capital grants and contributions of \$1.1 million was \$0.5 million higher than the 2021–22 result. The increase is due to moderate increase in rates and annual charges and user charges and fees.

# **STATEMENT OF CASH FLOWS**

- Council's cash and cash equivalents was \$4.8 million at 30 June 2022 (\$2.8 million at 30 June 2021). There was a net increase in cash and cash equivalents of \$2.0 million during 2021–22 financial year.
- Net cash provided by operating activities increased by \$1.8 million. This is mainly due to the increase in cash receipts from grants and contributions of \$3.5 million.
- Net cash used in investing activities has increased by \$2.1 million, which is driven by the sale of real estate assets in 2020–21.



# FINANCIAL POSITION

# **Cash and investments**

| Cash and investments                                                 | 2022        | 2021        | Commentary                                                                                                                                                                                                               |
|----------------------------------------------------------------------|-------------|-------------|--------------------------------------------------------------------------------------------------------------------------------------------------------------------------------------------------------------------------|
|                                                                      | \$m         | \$m         |