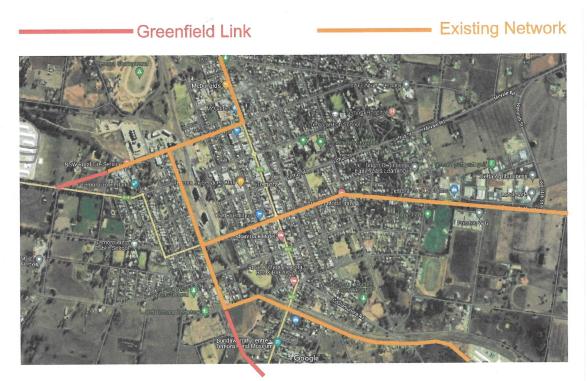

ins Street.

Mr Kris Dunstan declared a Non-Pecuniary interested due to owning a property and residing on Hoskins Street.

#### **RESOLUTION 223/2022**

Moved: Cr Anthony Irvine Seconded: Cr Jason Goode

It was resolved that Council consider options for Heavy Vehicle Route using Existing Network as detailed in email circulated to Councillors 26 September 2022

#### AND FURTHER

That a workshop be conducted in the first quarter of 2023 to discuss Heavy Vehicle Route options.

#### CARRIED

Cr Belinda Bushell returned to the meeting at 6:31 pm.

Cr Rick Firman returned to the meeting at 6:31 pm and resumed the Chair.

Notice of Motion:

That Council consider options for Heavy Vehicle Route Using Existing Network as detailed in email circulated to Councillors 26<sup>th</sup> September 2022.



Camp Street Option

Cr. Anthony Irvine

16th November 2022

#### 16.5 NOTICE OF MOTION - POST OFFICE BANK

File Number: REP22/1427

Attachments: 1. Post Office Bank 🗓 🛣

I, Councillor Anthony Irvine, give notice that at the next Ordinary Meeting of Council be held on 24 November 2022, I intend to move the following motion:-

#### **RESOLUTION 224/2022**

Moved: Cr Anthony Irvine Seconded: Cr Claire McLaren

It was resolved that Council support a campaign for a public post office bank in Australia.

LOST

Notice of Motion:

That Council consider supporting, by way of a motion to be determined, the campaign for a public post office bank in Australia.

Further information on the proposal was emailed to all Councillors 3<sup>rd</sup> October 2022. The email contains various examples of motio