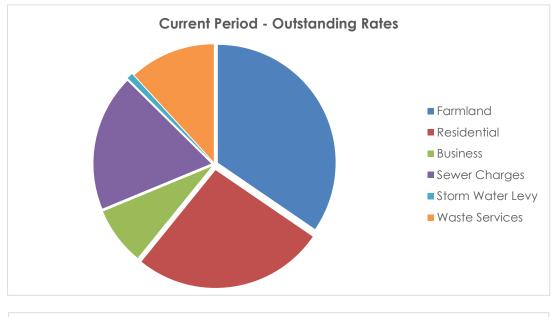

|                      | (12,384.24)           |                      |
| Legal charges                                | 13,470.08          |              | (2,330.13)       | 11,139.95            |                      | 8,246.24              |                      |
| Total                                        | 6,494,379.61       | (173,448.08) | (2,538,373.93)   | 3,782,557.60         | 59%                  | 3,649,958.31          | %09                  |
|                                              |                    |              |                  |                      |                      |                       |                      |

Temora Shire Council **Rates Collections** For the period ended 31 October, 2022

 Image: Constraint of the second of the se





#### 18.9 BORROWINGS

| File Number: | REP22/1330                           |
|--------------|--------------------------------------|
| Author:      | Director of Administration & Finance |
| Authoriser:  | Director of Administration & Finance |
| Attachments: | Nil                                  |

Council's borrowings are set out in the table below.

| Purpose               | Loan        | Interest | Annual P + I | Balance @   | Term   | End  |
|-----------------------|-------------|----------|--------------|-------------|--------|------|
|                       | Amount      | Rate     | Payments     | 31/10/2022  |        | Date |
| Depot Purchase        | \$2,000,000 | 3.1%     | \$283,242    | \$999,100   | 8 yrs  | 2026 |
| SIL House             | \$1,000,000 | 1.45%    | \$13