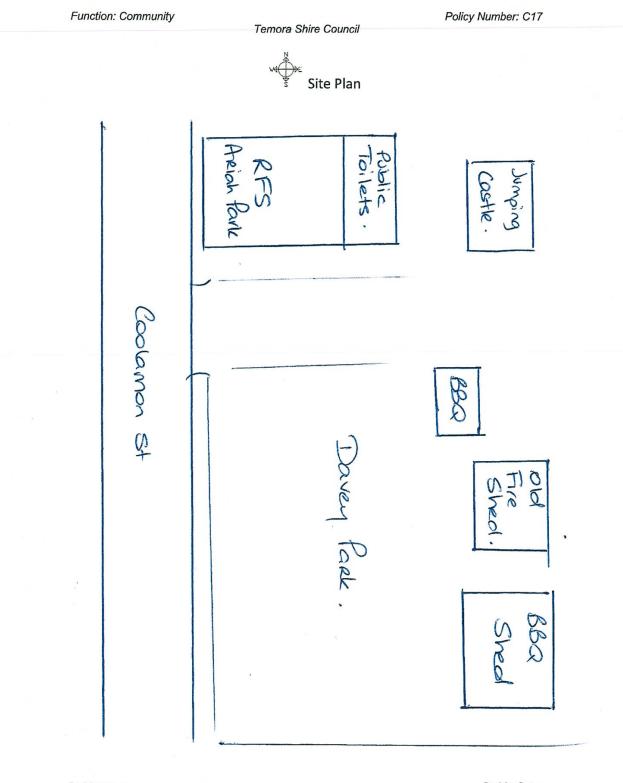

#### **JANUARY 2023**

| 19 | Council Meeting                                  |
|----|--------------------------------------------------|
| 26 | Australia Day – Gloucester Park                  |
| 26 | Australia Day Breakfast – Davey Park, Ariah Park |