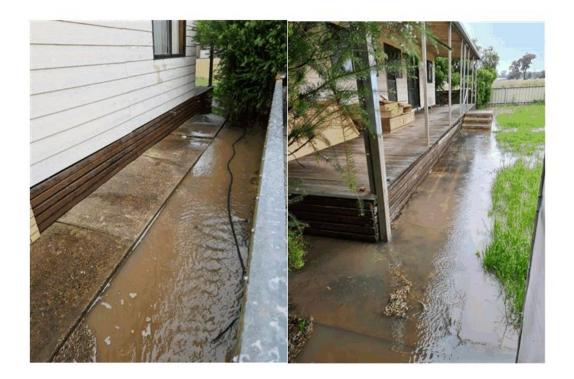

#### REPORT

Following rain over recent months multiple concerns have been raised by residents in Sharpe Street relating to issues with drainage. This issue has been raised by residents with Council in the past. Images attached show issues relating to various properties where water is causing issues with house foundations, filling back yards and preventing access to the front of the properties at times. This sees residents needing to drive out of their driveway to the other side of Sharpe Street to pickup people and drive them through the water to the property for access.

## Sharpe Street Images

Water inundating the yard and under the house at 174 Sharpe Street

Water in the back yard of 172 Sharpe Street