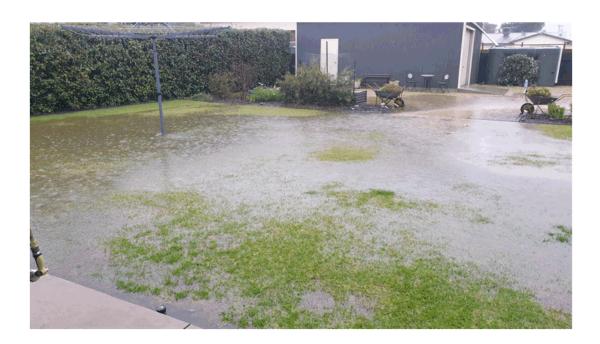

#### 4.3 MURPHY STREET & SHARPE STREET DRAINAGE ISSUES

| File Number: | REP22/1315                |                        |  |
|--------------|---------------------------|------------------------|--|
| Author:      | Engineering Works Manager |                        |  |
| Authoriser:  | Engineering Asset Manager |                        |  |
| Attachments: | 1.                        | Murphy Street Maps     |  |
|              | 2.                        | Various images         |  |
|              | 3.                        | Written CRM and images |  |

#### REPORT

Following rain over recent months multiple concerns have been raised by residents in Sharpe Street relating to issues with drainage. This issue has been raised by residents with Council in the past. Images attached show issues relating to various properties where water is causing issues with house foundations, filling back yards and preventing access to the front of the properties at times. This sees residents needing to drive out of their driveway to the other side of Sharpe Street to pickup people and drive them through the water to the property for access.

## Sharpe Street Images

Water inundating the yard and under the house at 174 Sharpe Street

Water in the back yard of 172 Sharpe Street