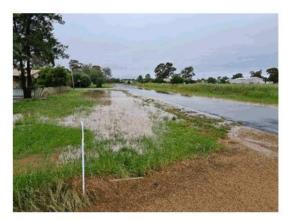

#### REPORT

Following rain over recent months multiple concerns have been raised by residents in Sharpe Street relating to issues with drainage. This issue has been raised by residents with Council in the past. Images attached show issues relating to various properties where water is causing issues with house foundations, filling back yards and preventing access to the front of the properties at times. This sees residents needing to drive out of their driveway to the other side of Sharpe Street to pickup people and drive them through the water to the property for access.

## Sharpe Street Images

Water inundating the yard and under the house at 174 Sharpe Street

Water in the back yard of 172 Sharpe Street