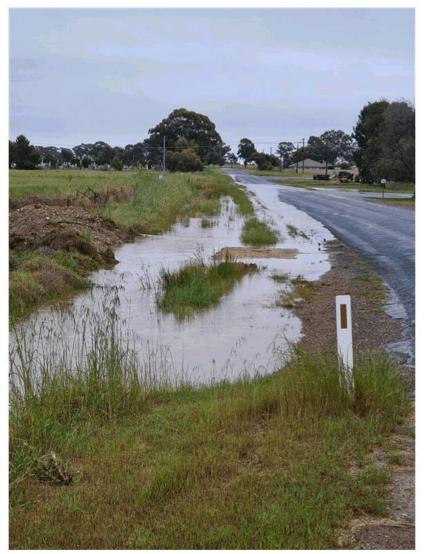

#### REPORT

Following rain over recent months multiple concerns have been raised by residents in Sharpe Street relating to issues with drainage. This issue has been raised by residents with Council in the past. Images attached show issues relating to various properties where water is causing issues with house foundations, filling back yards and preventing access to the front of the properties at times. This sees residents needing to drive out of their driveway to the other side of Sharpe Street to pickup people and drive them through the water to the property for access.

- 1. As per Map 1 attached drainage along the southern side of Murphy Street can be cleaned out across to the fence. This won't stop the issue but will help it.
- 2. As per Map 1 create a bank between Little Camp Street and Sharpe Street on the Northern side of Murphy Street to try preventing water going down Little Camp Street into the back of properties.
- 3. At the large box culvert on Murphy Street water struggles to get in the culvert properly and at some point, this culvert should be widened to the southern side. To achieve this as per Map 2 Council should consider starting the process to acquire some land or undertaking a boundary adjustment to allow future works in this area. (No conversation with the property owner has been undertaken regarding this matter yet)
- 4. Consider reconstructing Murphy Street between Little Twynam Street and the large box culvert east of Sharpe Street intersection. Reconstruction of the pavement would allow the height to be lifted by approximately 100mm or so (depends on survey and detailed design) to prevent water crossing the road and making the box culvert structure run at full capacity. As per images attached it can be seen the box culvert is not at full capacity when water is crossing Murphy Street.