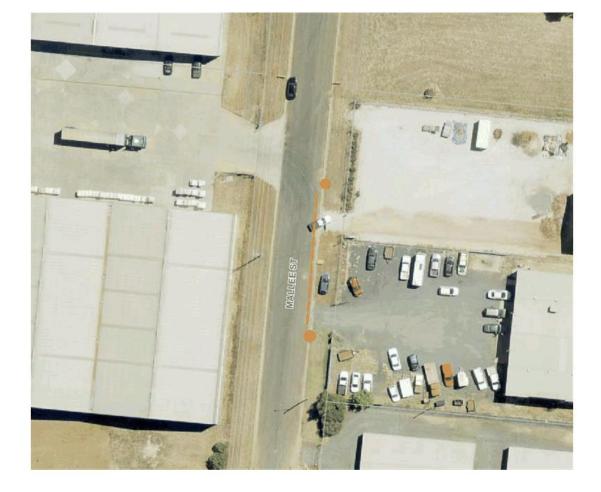

#### 4.4 MALLEE STREET - REQUEST FOR RESTRICTED PARKING

| File Number: | REP22/1319                                                                                                 |  |  |
|--------------|------------------------------------------------------------------------------------------------------------|--|--|
| Author:      | Engineering Trainee                                                                                        |  |  |
| Authoriser:  | Engineering Asset Manager                                                                                  |  |  |
| Attachments: | <ol> <li>Email Correspondence from Moses and Sons</li> <li>Mallee Street Map and Template Signs</li> </ol> |  |  |

#### REPORT

Correspondence was received by Cr Irvine from Moses and Son raising concerns of restricted access for heavy vehicles to their warehouse and requesting that solutions be investigated and considered to restrict parking around the entry/exit points.

This matter is being presented to this committee due to the next Traffic Committee not being until early 2023 and deemed not feasible to call a meeting for this one report prior to the next week.

The entry/exit points exist on all three streets surrounding the area: Melaleuca Street, Ironbark Street, and Mallee Street.

- Verbal discussion between Moses and Son and Shultz Automotive to restrict parking on Mallee Street had taken place noting that both are happy with this solution.
- Discussion has yet to happen with Truck and Tractor regarding restricting parking on Melaleuca Street.
- Restricting parking on Ironbark Street creates an issue as trucks often park in this area to decouple.

#### Summary

The main concern seems to be the entry/exit on Mallee Street based on correspondence and thus it is suggested that correspondence be sent from council to the two property owners that a No Parking zone would impact on the eastern side of Mallee Street as per Map. If no objection is received, then Council proceed with installing a signposted No Parking zone at this location. Noting this proposal would only realistically see removal of space to park 2 vehicles and ample street parking remains available. No Parking signage is more consistent with other signage in Temora.

Map 1: Mallee Street and Proposed No Parking Zone

Images: Signage Options (Details on controls in report information)