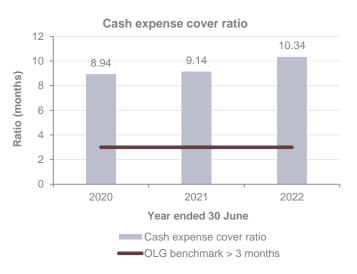

ates and annual charges outstanding percentage' assesses the impact of uncollected rates and annual charges on council's liquidity and the adequacy of debt recovery efforts. The benchmark set by OLG is less than 10 per cent for regional and rural councils.

The rates and annual charges outstanding remained consistent for the last three years which reflects sound debt recovery at the Council.



OLG benchmark < 10%

#### Cash expense cover ratio

The Council exceeded the OLG benchmark for the current reporting period.

This liquidity ratio indicates the number of months the council can continue paying for its immediate expenses without additional cash inflow. The benchmark set by OLG is greater than three months.

The councils cash expense cover has increased due to increase in cash held.



# Infrastructure, property, plant and equipment renewals

The Council renewed \$8.1 million of assets in the 2021–22 financial year, compared to \$9.9 million of assets in the 2020–21 financial year. The increase is primarily due to:

- \$3.4 million of direct renewals for capital work in progress
- \$2 million of direct renewals for roads.

# **OTHER MATTERS**

# Legislative compliance

My audit procedures identified a material deficiency in the Council's financial statements that will be reported in the Management Letter. Rural fire-fighting equipment was not recognised in the financial statements.

Except for the matter outlined above, the Council's:

- accounting records were maintained in a manner and form that facilitated the preparation and the effective audit of the GPFS
- staff