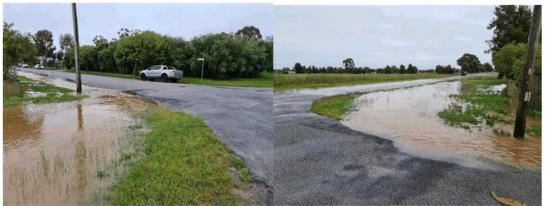

#### 4.3 MURPHY STREET & SHARPE STREET DRAINAGE ISSUES

| File Number: | REP22/1315                |                        |  |
|--------------|---------------------------|------------------------|--|
| Author:      | Engineering Works Manager |                        |  |
| Authoriser:  | Engineering Asset Manager |                        |  |
| Attachments: | 1.                        | Murphy Street Maps     |  |
|              | 2.                        | Various images         |  |
|              | 3.                        | Written CRM and images |  |

- 1. As per Map 1 attached drainage along the southern side of Murphy Street can be cleaned out across to the fence. This won't stop the issue but will help it.
- 2. As per Map 1 create a bank between Little Camp Street and Sharpe Street on the Northern side of Murphy Street to try preventing water going down Little Camp Street into the back of properties.
- 3. At the large box culvert on Murphy Street water struggles to get in the culvert properly and at some point, this culvert should be widened to the southern side. To achieve this as per Map 2 Council should consider starting the process to acquire some land or undertaking a boundary adjustment to allow future works in this area. (No conversation with the property owner has been undertaken regarding this matter yet)
- 4. Consider reconstructing Murphy Street between Little Twynam Street and the large box culvert east of Sharpe Street intersection. Reconstruction of the pavement would allow the height to be lifted by approximately 100mm or so (depends on survey and detailed design) to prevent water crossing the road and making the box culvert structure run at full capacity. As per images attached it can be seen the box culvert is not at full capacity when water is crossing Murphy Street.

## Images of Murphy Street

Culverts running under Murphy Street to the Railway Line