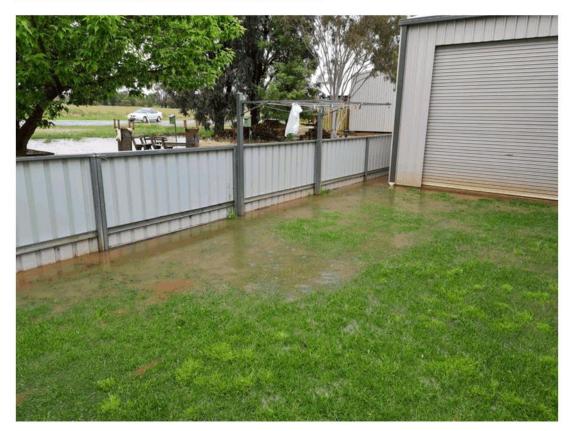

#### REPORT

Following rain over recent months multiple concerns have been raised by residents in Sharpe Street relating to issues with drainage. This issue has been raised by residents with Council in the past. Images attached show issues relating to various properties where water is causing issues with house foundations, filling back yards and preventing access to the front of the properties at times. This sees residents needing to drive out of their driveway to the other side of Sharpe Street to pickup people and drive them through the water to the property for access.

## Sharpe Street Images

Water inundating the yard and under the house at 174 Sharpe Street

Water in the back yard of 172 Sharpe Street