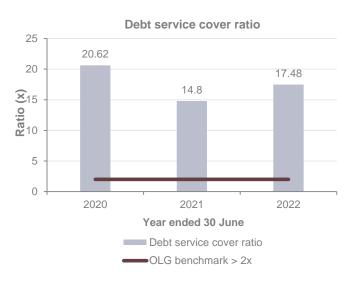

atio OLG benchmark > 0%



Own source operating revenue ratio

4

#### **Unrestricted current ratio**

The Council exceeded the OLG benchmark for the current reporting period.

The 'unrestricted current ratio' is specific to local government and represents council's ability to meet its short-term obligations as they fall due. The benchmark set by OLG is greater than 1.5 times.

The Councils unrestricted current ratio has increased due to an increase in the unrestricted cash, cash equivalents and investments.



#### Debt service cover ratio

The Council exceeded the OLG benchmark for the current reporting period.

The 'debt service cover ratio' measures the operating cash to service debt including interest, principal and lease payments. The benchmark set by OLG is greater than two times.



#### Rates and annual charges outstanding percentage

The Council is within the OLG benchmark for the current reporting period.

The 'rates and annual charges outstanding percentage' assesses the impact of uncollected rates and annual charges on council's liquidity and the adequacy of debt recovery efforts. The benchmark set by OLG is less than 10 per cent for regional and rural councils.

The rates and annual charges outstanding remained consistent for the last three years which reflects sound debt recovery at the Council.



OLG benchmark < 10%

#### Cash expense cover ratio

The Council exceeded the OLG benchmark for the current reporting period.

This liquidity ratio indicates the number of months the council can continue paying for its immediate expenses without additional cash infl