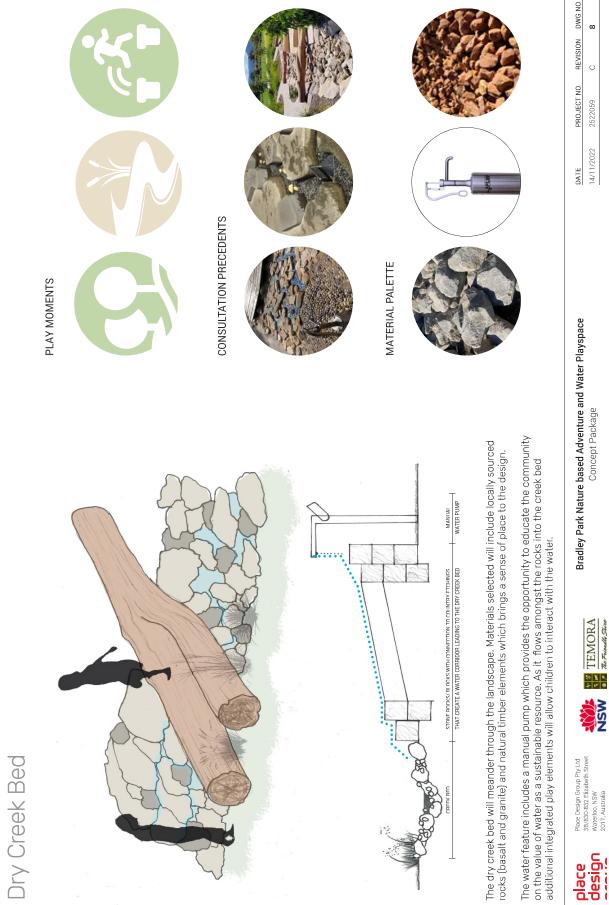

#### 2. TOWN PLANNER

Advised that Places to Play grant funding applications opened today. Council will submit an application for Bradley Park.

Applying for funding to assist with the installation of pedestrian bridge at Lake Centenary through Places to Swim.