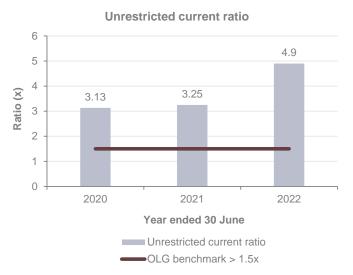

tributions. The benchmark set by OLG is greater than 60 per cent.

The own source operating revenue ratio has increased slightly from 30 June 2021.

**Operating performance ratio** 5 4.38 5 4 4 (%) 3 Ratio 3 2 1.51 2 1 0.33 1 0 2020 2021 2022 Year ended 30 June Operating performance ratio OLG benchmark > 0%



Own source operating revenue ratio

4

#### **Unrestricted current ratio**

The Council exceeded the OLG benchmark for the current reporting period.

The 'unrestricted current ratio' is specific to local government and represents council's ability to meet its short-term obligations as they fall due. The benchmark set by OLG is greater than 1.5 times.

The Councils unrestricted current ratio has increased due to an increase in the unrestricted cash, cash equivalents and investments.



#### Debt service cover ratio

The Council exceeded the OLG benchmark for the current reporting period.

The 'debt service cover ratio' measures the operating cash to service debt including interest, principal and lease payments. The benchmark set by OLG is greater than two times.



#### Rates and annual charges outstanding percentage

The Council is within the OLG benchmark for the current reporting period.

The 'rates and annual charges outstanding percentage' assesses the impact of uncollected rates and annual charges on council's liquidity and the adequacy of debt recovery efforts. The benchmark set by OLG is less than 10 per cent for regional and rural councils.

The rates and annual charges outstanding remained consistent for the last three years which reflects sound debt recovery