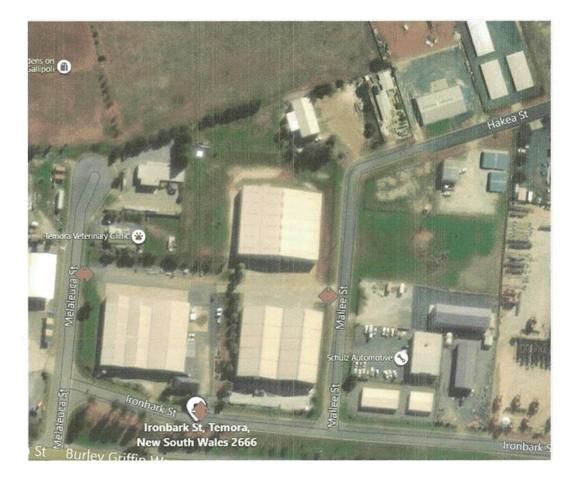

This matter is being presented to this committee due to the next Traffic Committee not being until early 2023 and deemed not feasible to call a meeting for this one report prior to the next week.

The entry/exit points exist on all three streets surrounding the area: Melaleuca Street, Ironbark Street, and Mallee Street.

Map 1: Mallee Street and Proposed No Parking Zone

Images: Signage Options (Details on controls in report information)