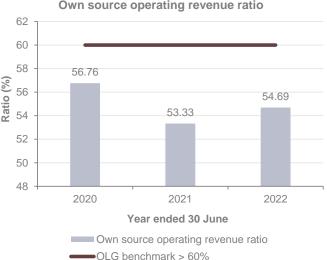

. The benchmark set by OLG is greater than zero per cent.

The operating performance ratio has increased as a result of receipt of 75 per cent of the Financial Assistance Grants 2022-23 allocation of funding in the 2022 financial year.



The Council did not meet the OLG benchmark for the current reporting period.

The 'own source operating revenue ratio' measures council's fiscal flexibility and the degree to which it relies on external funding sources such as operating grants and contributions. The benchmark set by OLG is greater than 60 per cent.

The own source operating revenue ratio has increased slightly from 30 June 2021.

**Operating performance ratio** 5 4.38 5 4 4 (%) 3 Ratio 3 2 1.51 2 1 0.33 1 0 2020 2021 2022 Year ended 30 June Operating performance ratio OLG benchmark > 0%



Own source operating revenue ratio

4

#### **Unrestricted current ratio**

The Council exceeded the OLG benchmark for the current reporting period.

The 'unrestricted current ratio' is specific to local government and represents council's ability to meet its short-term obligations as they fall due. The benchmark set by OLG is greater than 1.5 times.

The Councils unrestricted current ratio has increased due to an increase in the unrestricted cash, cash equivalents and investments.



#### Debt service cover ratio

The Council exceeded the OLG benchmark for the current reporting period.

The 'debt service cover ratio' measures the operating cash to service debt including interest, principal and lease payments. The benchmark set by OLG is greater than two times.



#### Rates and annual c