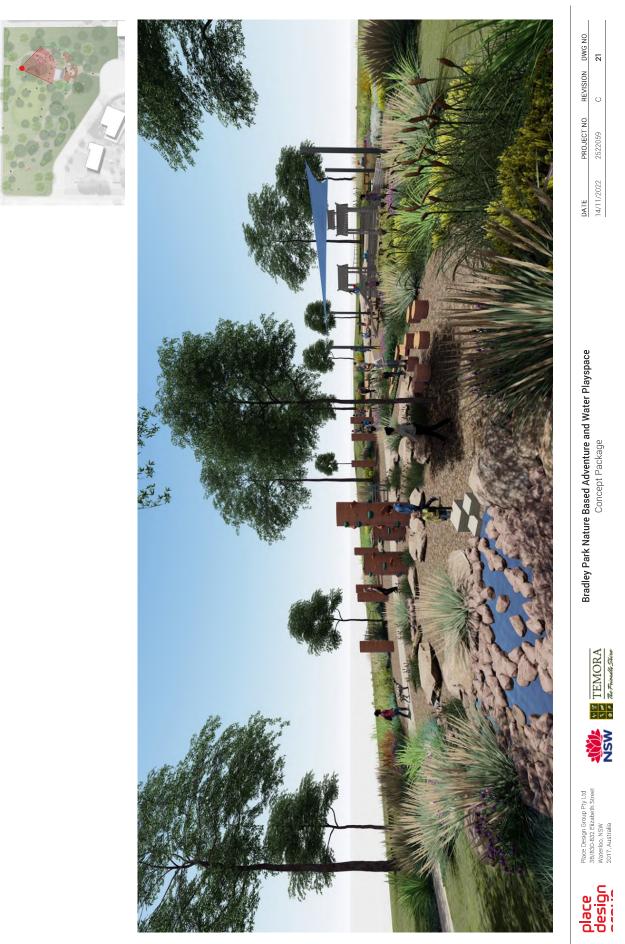

#### 2. TOWN PLANNER

Advised that Places to Play grant funding applications opened today. Council will submit an application for Bradley Park.

Applying for funding to assist with the installation of pedestrian bridge at Lake Centenary through Places to Swim.