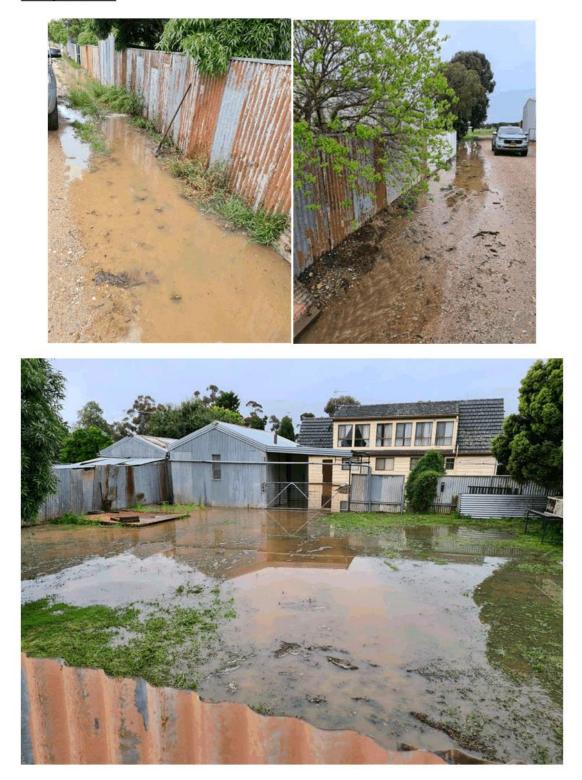

#### REPORT

Following rain over recent months multiple concerns have been raised by residents in Sharpe Street relating to issues with drainage. This issue has been raised by residents with Council in the past. Images attached show issues relating to various properties where water is causing issues with house foundations, filling back yards and preventing access to the front of the properties at times. This sees residents needing to drive out of their driveway to the other side of Sharpe Street to pickup people and drive them through the water to the property for access.

## Sharpe Street Images

Water inundating the yard and under the house at 174 Sharpe Street

Water in the back yard of 172 Sharpe Street

## Images of Little Camp Street and Inundation of Water in the yard at 170 Sharpe Street