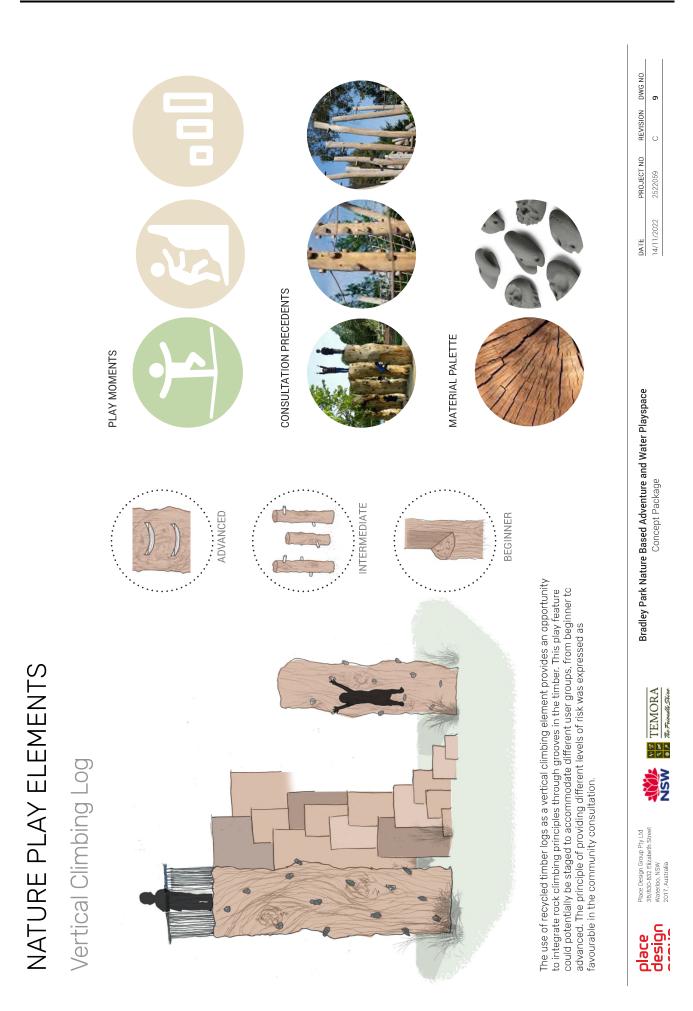

#### 2. TOWN PLANNER

Advised that Places to Play grant funding applications opened today. Council will submit an application for Bradley Park.

Applying for funding to assist with the installation of pedestrian bridge at Lake Centenary through Places to Swim.