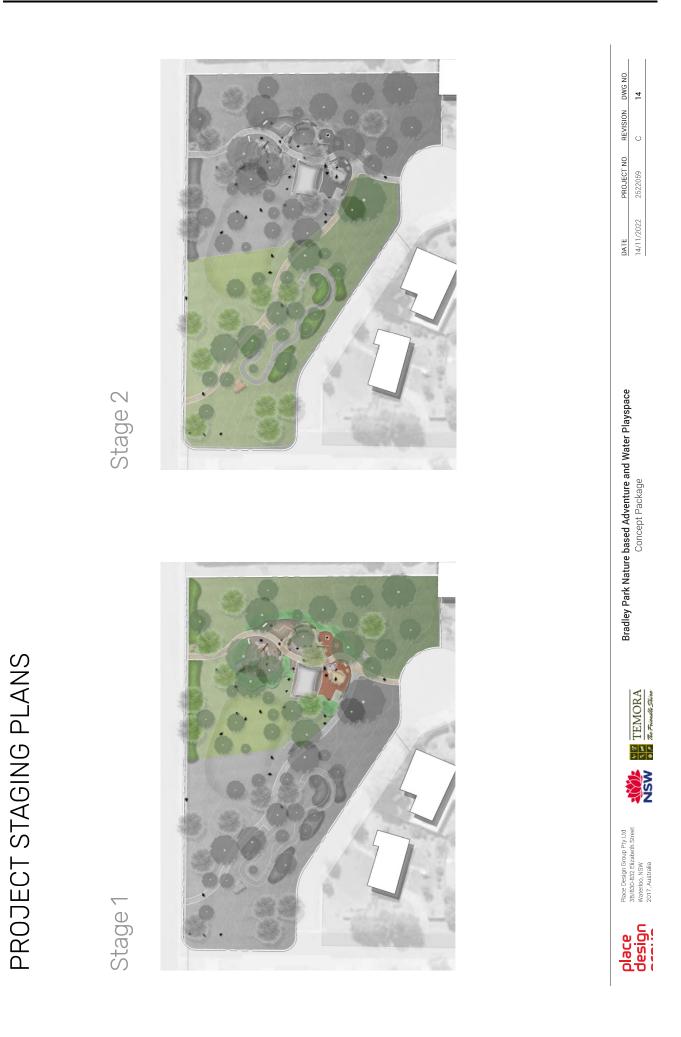

#### 2. TOWN PLANNER

Advised that Places to Play grant funding applications opened today. Council will submit an application for Bradley Park.

Applying for funding to assist with the installation of pedestrian bridge at Lake Centenary through Places to Swim.