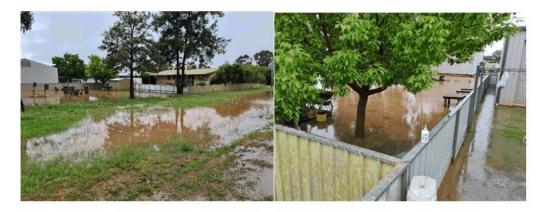

#### REPORT

Following rain over recent months multiple concerns have been raised by residents in Sharpe Street relating to issues with drainage. This issue has been raised by residents with Council in the past. Images attached show issues relating to various properties where water is causing issues with house foundations, filling back yards and preventing access to the front of the properties at times. This sees residents needing to drive out of their driveway to the other side of Sharpe Street to pickup people and drive them through the water to the property for access.

## Sharpe Street Images

Water inundating the yard and under the house at 174 Sharpe Street

Water in the back yard of 172 Sharpe Street

## Images of Little Camp Street and Inundation of Water in the yard at 170 Sharpe Street