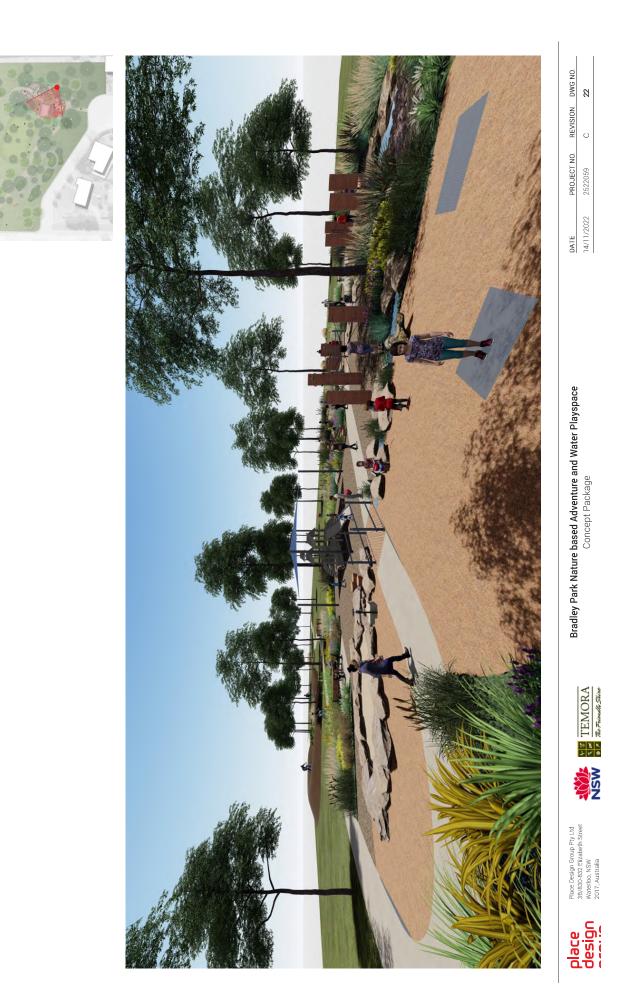

#### 2. TOWN PLANNER

Advised that Places to Play grant funding applications opened today. Council will submit an application for Bradley Park.

Applying for funding to assist with the installation of pedestrian bridge at Lake Centenary through Places to Swim.