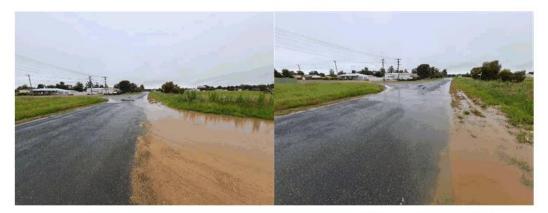

#### REPORT

Following rain over recent months multiple concerns have been raised by residents in Sharpe Street relating to issues with drainage. This issue has been raised by residents with Council in the past. Images attached show issues relating to various properties where water is causing issues with house foundations, filling back yards and preventing access to the front of the properties at times. This sees residents needing to drive out of their driveway to the other side of Sharpe Street to pickup people and drive them through the water to the property for access.

## Images of Murphy Street

Culverts running under Murphy Street to the Railway Line