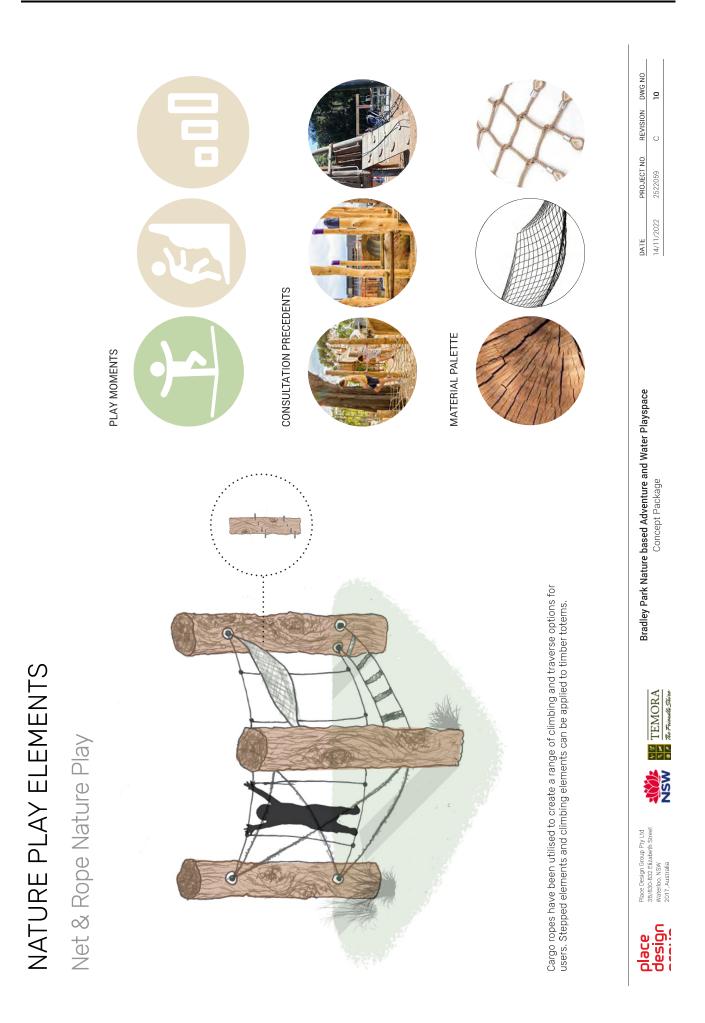

#### 2. TOWN PLANNER

Advised that Places to Play grant funding applications opened today. Council will submit an application for Bradley Park.

Applying for funding to assist with the installation of pedestrian bridge at Lake Centenary through Places to Swim.