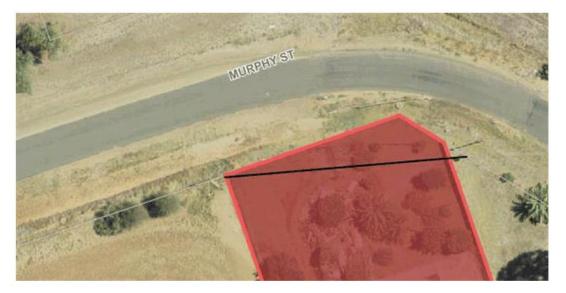

#### 4.3 MURPHY STREET & SHARPE STREET DRAINAGE ISSUES

| File Number: | REP22/1315                |                        |  |
|--------------|---------------------------|------------------------|--|
| Author:      | Engineering Works Manager |                        |  |
| Authoriser:  | Engineering Asset Manager |                        |  |
| Attachments: | 1.                        | Murphy Street Maps     |  |
|              | 2.                        | Various images         |  |
|              | 3.                        | Written CRM and images |  |

- 1. As per Map 1 attached drainage along the southern side of Murphy Street can be cleaned out across to the fence. This won't stop the issue but will help it.
- 2. As per Map 1 create a bank between Little Camp Street and Sharpe Street on the Northern side of Murphy Street to try preventing water going down Little Camp Street into the back of properties.
- 3. At the large box culvert on Murphy Street water struggles to get in the culvert properly and at some point, this culvert should be widened to the southern side. To achieve this as per Map 2 Council should consider starting the process to acquire some land or undertaking a boundary adjustment to allow future works in this area. (No conversation with the property owner has been undertaken regarding this matter yet)
- 4. Consider reconstructing Murphy Street between Little Twynam Street and the large box culvert east of Sharpe Street intersection. Reconstruction of the pavement would allow the height to be lifted by approximately 100mm or so (depends on survey and detailed design) to prevent water crossing the road and making the box culvert structure run at full capacity. As per images attached it can be seen the box culvert is not at full capacity when water is crossing Murphy Street.

#### Map 2

Possible Land acquisition/Boundary adjustment required on Murphy Street