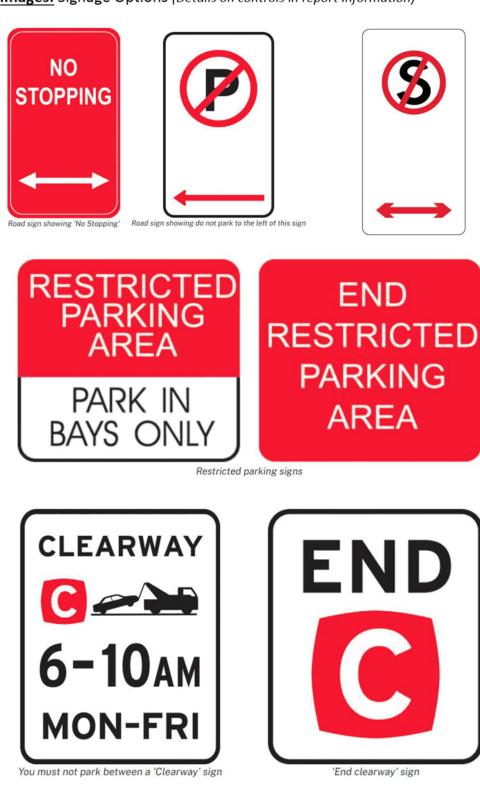

There are several signage options to restrict parking:

- No Stopping permits a taxi to drop off or pick up passengers or luggage, time restrictions applicable
- No Parking drivers can stop to pick up and drop off passengers or goods given the driver is within 3 metres of the vehicle and leaves within two minutes unless indicated on sign (or given a disability permit)
- Restricted Parking drivers can stop to pick up or drop off passengers or goods, public utility vehicles permitted to park, bicycles and ridden animals excused from restriction
- Clearway public buses, taxis, and postal vehicles can stop to pick up or drop off passengers or goods, time restrictions applicable, can be marked with broken longitudinal yellow lines
- No Standing drivers can pick up or drop off passengers and can stop and wait as long as they are behind the wheel, loading/unloading not permitted – not found in Road Rules 2014 legislation

#### Summary

The main concern seems to be the entry/exit on Mallee Street based on correspondence and thus it is suggested that correspondence be sent from council to the two property owners that a No Parking zone would impact on the eastern side of Mallee Street as per Map. If no objection is received, then Council proceed with installing a signposted No Parking zone at this location. Noting this proposal would only realistically see removal of space to park 2 vehicles and ample street parking remains available. No Parking signage is more consistent with other signage in Temora.

Map 1: Mallee Street and Proposed No Parking Zone

Images: Signage Options (Details on controls in report information)