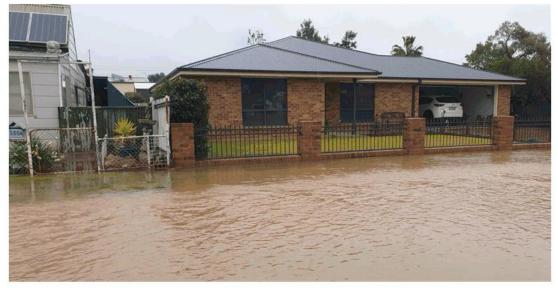

#### REPORT

Following rain over recent months multiple concerns have been raised by residents in Sharpe Street relating to issues with drainage. This issue has been raised by residents with Council in the past. Images attached show issues relating to various properties where water is causing issues with house foundations, filling back yards and preventing access to the front of the properties at times. This sees residents needing to drive out of their driveway to the other side of Sharpe Street to pickup people and drive them through the water to the property for access.

## Sharpe Street Images

Water inundating the yard and under the house at 174 Sharpe Street

Water in the back yard of 172 Sharpe Street