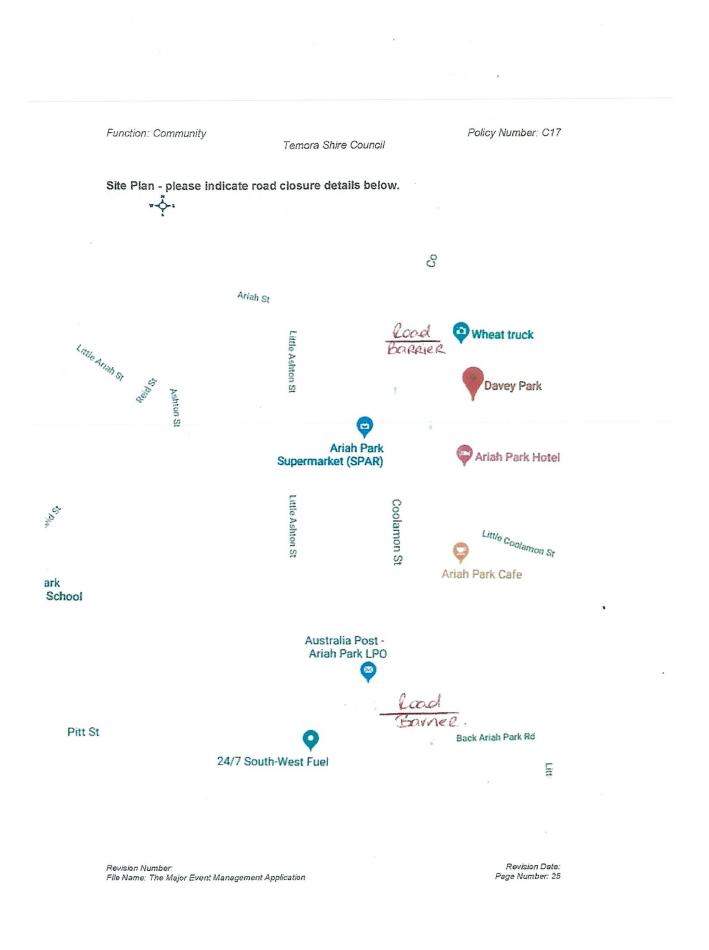

day 21<sup>st</sup> December 2022.

In order to maximise the safety of the numerous young children we expect to gather in the vicinity of the park at that hour of the day, we would like to close Coolamon Street between Ariah and Pitt Streets during the event.

In previous years, Council has generously donated the cost of facilitating the road closure to the organising committee as in-kind support. Such support would again be sincerely appreciated by our community.

With this in mind, should Council grant permission for the event to proceed, would you please place before Council for its consideration again this year, our request for in-kind support of our event, equivalent to the fees that will be incurred by the road closure.

Thank you in anticipation.

Bill Spens.

Bill Speirs Chairman





Revision Number: File Name: The Major Event Management Application Revision Date: Page Number: 14

#### 16 NOTICE OF MOTION

File Number: REP22/1290

Attachments: 1. NOM - NBN Fibre 🕹 🛣

2. NOM - Telstra 🕂 🛣

I, Councillor Jason Goode, give notice that at the next Ordinary Meeting of Council be held on 24 November 2022, I intend to move the following motion:-

#### **RESOLUTION 221/2022**

Moved: Cr Jason Goode Seconded: Cr Anthony Irvine

It was resolved that the Temora Shire Council lobby Federal Member and the Minister for Communications, the Hon Michelle Roland MP to obtain better connection to the NBN internet direct fibre.

#### AND FURTHER

That an invitation be extended to Sean O'Reilly from NBN to address Council.

CARRIED

Notice of motion

I Jason Anthony Goode put the follo