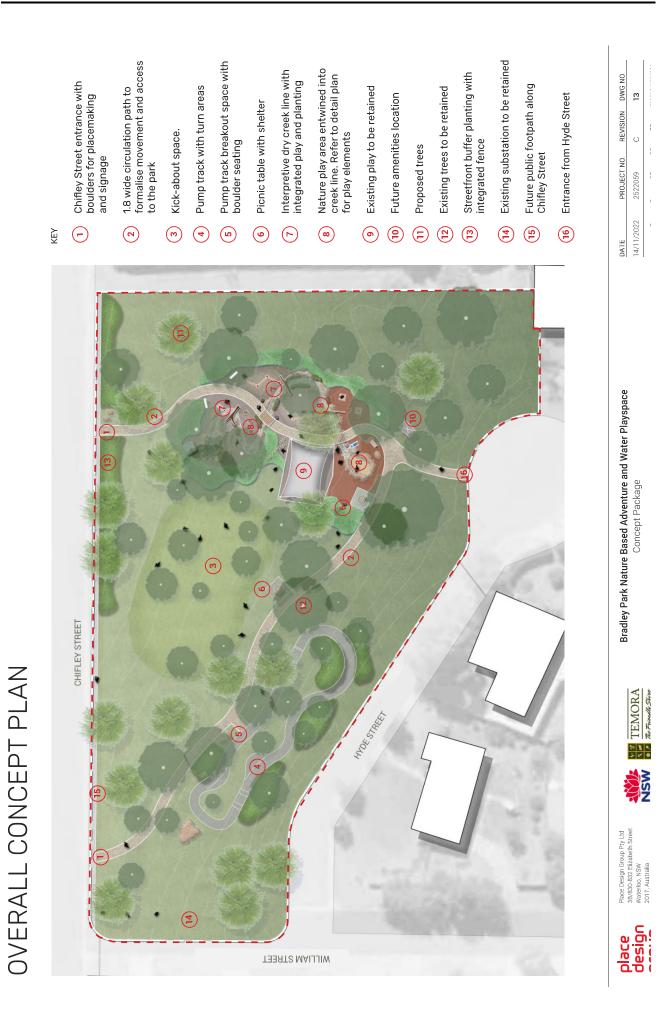

#### 2. TOWN PLANNER

Advised that Places to Play grant funding applications opened today. Council will submit an application for Bradley Park.

Applying for funding to assist with the installation of pedestrian bridge at Lake Centenary through Places to Swim.