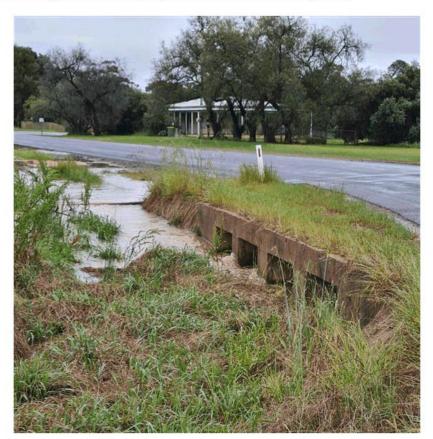

#### 4.3 MURPHY STREET & SHARPE STREET DRAINAGE ISSUES

| File Number: | REP22/1315                |                        |  |
|--------------|---------------------------|------------------------|--|
| Author:      | Engineering Works Manager |                        |  |
| Authoriser:  | Engineering Asset Manager |                        |  |
| Attachments: | 1.                        | Murphy Street Maps     |  |
|              | 2.                        | Various images         |  |
|              | 3.                        | Written CRM and images |  |

- 1. As per Map 1 attached drainage along the southern side of Murphy Street can be cleaned out across to the fence. This won't stop the issue but will help it.
- 2. As per Map 1 create a bank between Little Camp Street and Sharpe Street on the Northern side of Murphy Street to try preventing water going down Little Camp Street into the back of properties.
- 3. At the large box culvert on Murphy Street water struggles to get in the culvert properly and at some point, this culvert should be widened to the southern side. To achieve this as per Map 2 Council should consider starting the process to acquire some land or undertaking a boundary adjustment to allow future works in this area. (No conversation with the property owner has been undertaken regarding this matter yet)
- 4. Consider reconstructing Murphy Street between Little Twynam Street and the large box culvert east of Sharpe Street intersection. Reconstruction of the pavement would allow the height to be lifted by approximately 100mm or so (depends on survey and detailed design) to prevent water crossing the road and making the box culvert structure run at full capacity. As per images attached it can be seen the box culvert is not at full capacity when water is crossing Murphy Street.

#### <u>Map 1</u>

**Murphy Street** 

Key:

- Table drain to be cleaned under routine maintenance budget
  - Possibly create a bank to force water into Sharpe Street

Proposal to reconstruct Murphy St between Little Twynam Street and the large culvert on Murphy St at the bend.