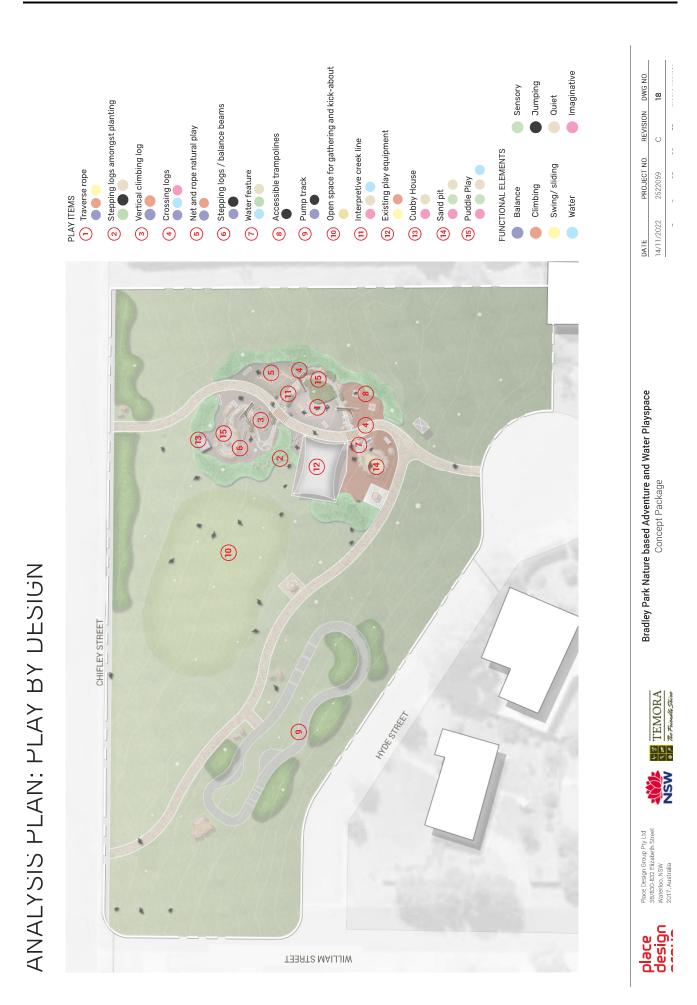

#### 2. TOWN PLANNER

Advised that Places to Play grant funding applications opened today. Council will submit an application for Bradley Park.

Applying for funding to assist with the installation of pedestrian bridge at Lake Centenary through Places to Swim.