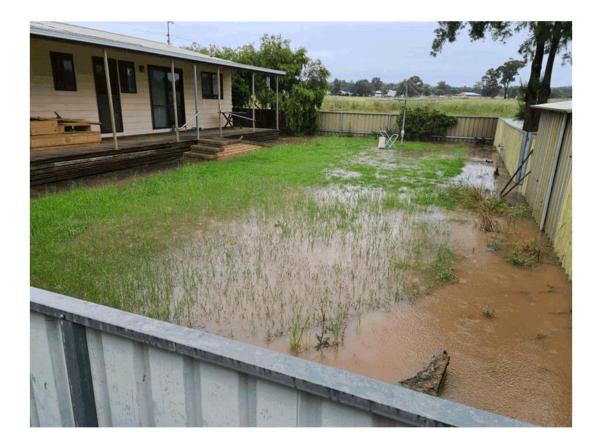

#### REPORT

Following rain over recent months multiple concerns have been raised by residents in Sharpe Street relating to issues with drainage. This issue has been raised by residents with Council in the past. Images attached show issues relating to various properties where water is causing issues with house foundations, filling back yards and preventing access to the front of the properties at times. This sees residents needing to drive out of their driveway to the other side of Sharpe Street to pickup people and drive them through the water to the property for access.

## Sharpe Street Images

Water inundating the yard and under the house at 174 Sharpe Street

Water in the back yard of 172 Sharpe Street