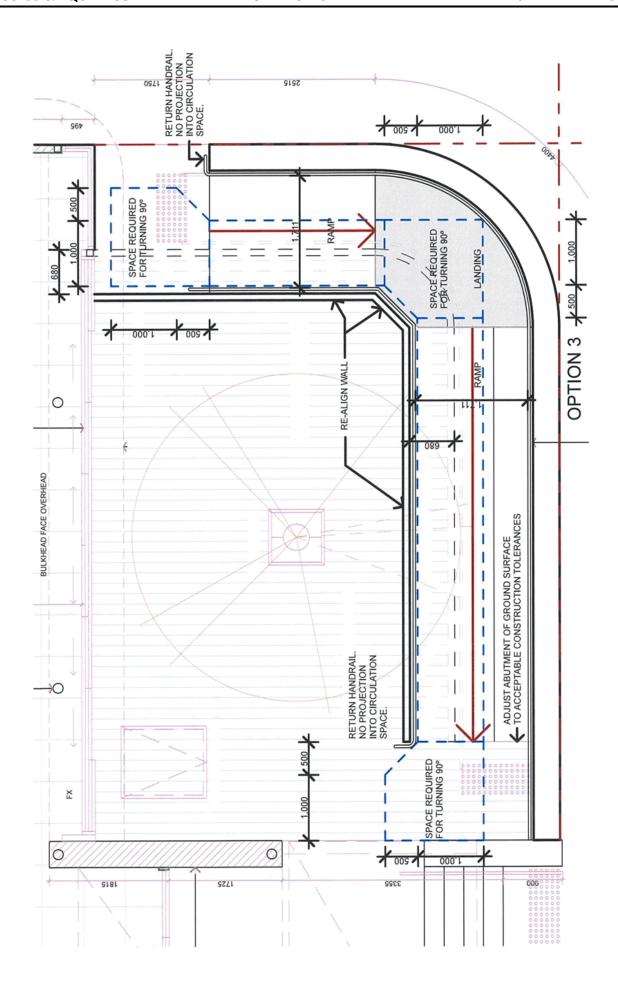

- Option 1 re-aligns the external boundary walls. This option should be capable of complying with AS1428.1.
- 2. Option 2 re-aligns the internal wall at the landing only. See discussion below, as this option does NOT comply with AS1428.1.
- 3. Option 3 re-aligns the internal walls and the edges of the upper deck. This option should be capable of complying with AS1428.1.

Option 3 retains the curved wall, however the ramp is widened by realigning the internal wall and removing a 680mm section of the deck on the northern edge.

The matter was raised by a user of a mobility scooter. The provision of mobility scooter access to the Temora Memorial Town Hall is not an identified access outcome. Mobility scooters can vary significantly in size, with some being up to 153cm long x 74cm wide. However, the situation remains that the ramp access as constructed is now known to be non-compliant with the Australian Standards for accessible ramp entry to a public building.