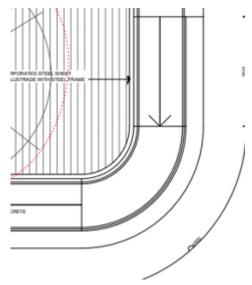

Turn 90° in path of travel Corridor less than 1500 mm wide requires widening at turn

Figure 1: Change of direction dimensions of turning area

 However, the design of the ramp includes a curved section at the corner, rather than a square corner, along the accessible pathway, as shown by Figure 2.

Figure 2: Plan of ramp curve

 The access as constructed could be independently reviewed by an Access Consultant, if Council wishes to seek further advice

Following receipt of this email, Council's Heritage Advisor offered to arrange for the existing ramp to be inspected by an independent access consultant and advice prepared for Council officers, and this offer was accepted. The cost of this report was covered by the Heritage Advisor.

The consultant has provided three concept design options to address the situation with the existing ramp. These designs are attached, along with a plan of the existing ramp.

The comments from the consultant about the designs are as follows:

- Option 1 re-aligns the external boundary walls. This option should be capable of complying with AS1428.1.
- 2. Option 2 re-aligns the internal wall at the landing only. See discussion below, as this option does NOT comply with AS1428.1.
- 3. Option 3 re-aligns the internal walls and the edges of the upper deck. This option should be capable of complying with AS1428.1.

The access consultant has provided three options that address the non-standard curved section of the ramp.

Option 1 involves significant modification to the external section of the ramp and removed the curved section, becoming a square corner.

Option 2 retains the curved border and increased the turning space by cutting into the ramp. However, this modification, whilst improving access, does not meet the minimum standards for circulation space.

Option 3 retains the curved wall, however the ramp is widened by realigning the internal wall and removing a 680mm section of the deck on the northern edge.

The matter was raised by a user of a mobility scooter. The provision of mobility scooter access to the Temora Memorial Town Hall is not an identified access outcome. Mobility scooters can vary significantly in size, with some being up to 153cm long x 74cm wide. However, the situation remains that the ramp access as constructed is now known to be non-compliant with the Australian Standards for accessible ramp entry to a public building.