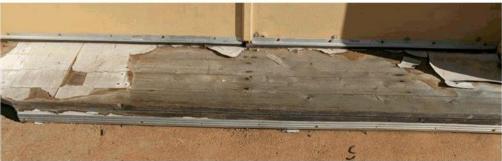

#### 4.1 TEMORA MEMORIAL TOWN HALL ACCESS

File Number: REP23/750

Author: Town Planner

Authoriser: Director of Environmental Services

Attachments: 1. Temora Town Hall ramp modifications options

#### Background

At the May Access and Equity Committee Meeting, the Committee considered a report in relation to a complaint received by Council regarding the access ramp at the Temora Memorial Town Hall, involving use of the ramp by a powered mobility scooter. The matter was investigated by Council staff.

Council officers, in conjunction with Council's Heritage Advisor who designed the ramp, identified that minor, relatively low cost, modifications to the ramp could occur, involving changes to the railings. These changes will improve the clear space located at both the bottom and the top of the ramp.