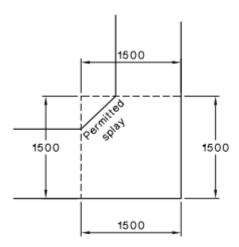

Further, Council's Heritage Advisor states that:

- It is acknowledged that the ramp, as constructed, is inconsistent with AS1428.1-2009 which requires a 1500mm wide section at the change of direction, as shown by Figure 1

Turn 90° in path of travel Corridor less than 1500 mm wide requires widening at turn

Figure 1: Change of direction dimensions of turning area

 However, the design of the ramp includes a curved section at the corner, rather than a square corner, along the accessible pathway, as shown by Figure 2.

Regardless of the origins of the complaint, the ramp as it currently exists, is not compliant.

An important aspect for compliance with AS 1428.1 is to provide an intermediate landing (for a 90° turn) of 1500 x 1500mm.

If this change in direction on the ramp is not constructed as a landing, then it would be considered to be a curved walkway (AS1428.1 - 2009 Cl 10.4) and that requires a clear minimum width of 1500mm.

The concern of the consultant with Option 2 is that the alignment of the approaches to the intermediate landing space, for a 90° turn (all blue dotted lines), is offset by 680mm. The required circulation space as shown does not comply with Cl 6.5.1 and Fig 4, which only permits a 500mm splay across the internal corner. The landing is to provide a flat surface for a stationary wheelchair and occupant to stop and make a change in direction for accessing the next section of the ramp. The whole 1000mm width of the top or bottom of the ramp requires a minimum forward circulation space of 1500mm, which this option does not provide.