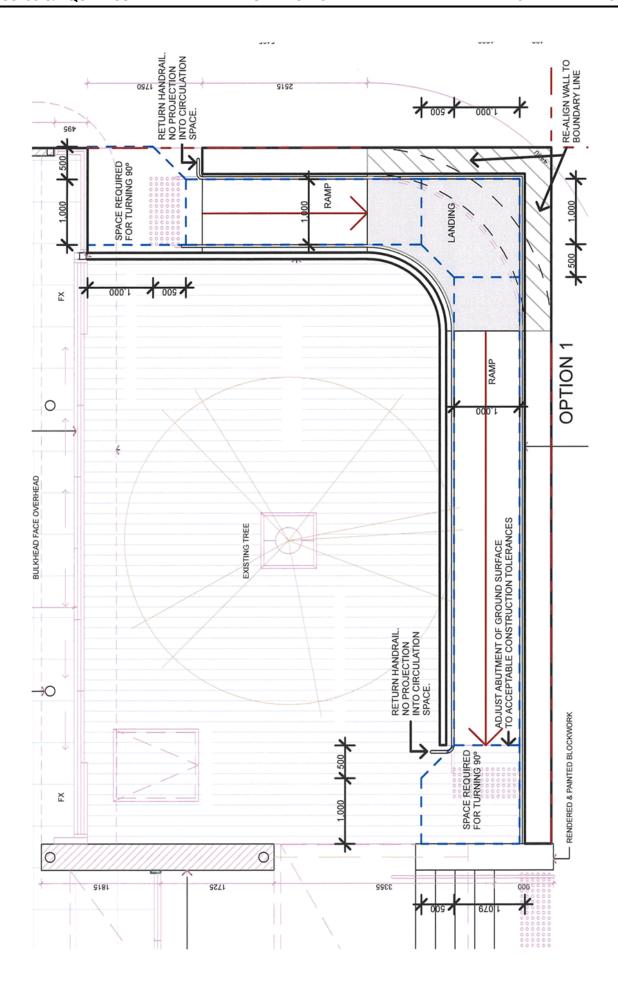

The consultant has provided three concept design options to address the situation with the existing ramp. These designs are attached, along with a plan of the existing ramp.

The comments from the consultant about the designs are as follows:

- Option 1 re-aligns the external boundary walls. This option should be capable of complying with AS1428.1.
- 2. Option 2 re-aligns the internal wall at the landing only. See discussion below, as this option does NOT comply with AS1428.1.
- 3. Option 3 re-aligns the internal walls and the edges of the upper deck. This option should be capable of complying with AS1428.1.

The access consultant has provided three options that address the non-standard curved section of the ramp.

Option 1 involves significant modification to the external section of the ramp and removed the curved section, becoming a square corner.

Option 3 retains the curved wall, however the ramp is widened by realigning the internal wall and removing a 680mm section of the deck on the northern edge.

The matter was raised by a user of a mobility scooter. The provision of mobility scooter access to the Temora Memorial Town Hall is not an identified access outcome. Mobility scooters can vary significantly in size, with some being up to 153cm long x 74cm wide. However, the situation remains that the ramp access as constructed is now known to be non-compliant with the Australian Standards for accessible ramp entry to a public building.