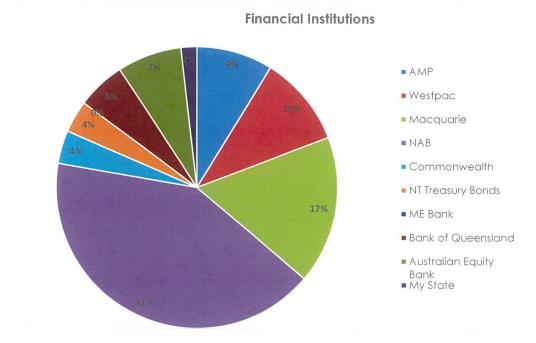

| 31,712      |

I certify that the investments have been made in accordance with the Act, the Regulations and Council's actual Investment Policy.

Elizabeth Smith

Director Administration & Finance



Temora Shire Council

Cash & Investments

For the period ended 31st August, 2023



Graph One - Proportion of reserves externally restricted compared to reserves internally restricted - with externally restricted reserves divided into purpose.



Graph Two - Proportion of cash held with each finanicial instituion.



| Institution                 | Rating                   | Туре                      | Date<br>Lodged