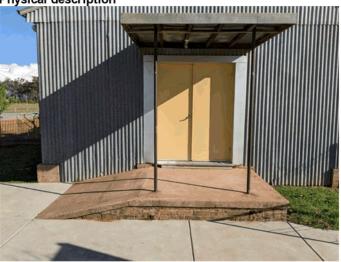

#### 4.1 TEMORA MEMORIAL TOWN HALL ACCESS

File Number: REP23/750

Author: Town Planner

Authoriser: Director of Environmental Services

Attachments: 1. Temora Town Hall ramp modifications options

#### Background

At the May Access and Equity Committee Meeting, the Committee considered a report in relation to a complaint received by Council regarding the access ramp at the Temora Memorial Town Hall, involving use of the ramp by a powered mobility scooter. The matter was investigated by Council staff.

Council officers, in conjunction with Council's Heritage Advisor who designed the ramp, identified that minor, relatively low cost, modifications to the ramp could occur, involving changes to the railings. These changes will improve the clear space located at both the bottom and the top of the ramp.

#### Discussion

The access ramp to the Temora Memorial Town Hall was designed as a performance solution alteration to an existing building, to meet accessibility needs alongside a variety of site constraints, including integration with the existing building, setbacks from the footpath, provision of the deck area, retention of an existing tree and contenting with a sloping site. However, unfortunately, following construction, it has been found that the approved plans did not conform with Australian Standards for access.

Council has identified that minor modifications to the balustrades will improve accessibility at the bottom and the top of the ramp and these minor works will be completed.

However, any modifications to the ramp, where the turn in the ramp is located, would require more significant design works and likely significant cost.