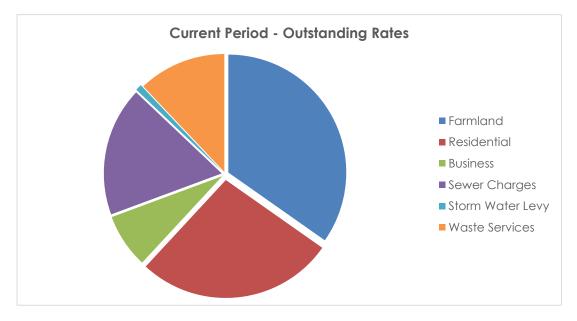

| (119,887.40)       |                    | 92,505.59      | (27,381.81)          |                      | (18,050.73)           |                      |
| Legal charges                                | 16,010.42          |                    | (1,438.53)     | 14,571.89            |                      | 12,073.08             |                      |
| Total                                        | 6,786,245.36       | (171,118.58)       | (2,430,703.66) | 4,184,423.12         | 62%                  | 4,103,478.91          | 66%                  |
|                                              |                    |                    |                |                      |                      |                       |                      |



Page 288 Item 21.7- Attachment 1





# 21.8 TEMORA MEMORIAL TOWN HALL - INCOME & EXPENDITURE AUGUST 2023

File Number: REP23/1232

Author: Executive Assistant
Authoriser: General Manager

Attachments: 1. Temora Memorial Town Hall 4 🚡

Item 21.8 Page 290



Temora Shire Council

# Temora Memorial Town Hall Income & Expenditure

For the period ended 31st August, 2023

|                                   | Current YTD | Prior YTD |
|-----------------------------------|-------------|-----------|
| Income                            |             |           |
| Facility Hire                     | 2,046       | 7,880     |
| Other Sundry Income               | -           | -         |
| Total Income                      | 2,046       | 7,880     |
|                                   |             |           |
| Expenditure