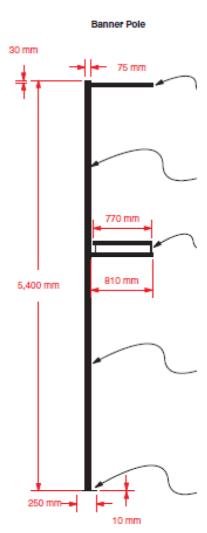

## SIGNAGE COMMITTEE – Currently 5 Councillors

Council Delegate: Cr Judd, Cr McLaren, Cr Reinhold, Cr Irvine, General Manager

**Objective:** Make recommendations to Council in accordance with the Signage Guidelines (Policy No: PR3) in relation to navigational, temporary, promotional, directional and advertising signage to ensure signs are effective and appropriate, whilst complimenting the character and visual amenity of the area in which they are to be erected.

Signage Committee – Crs Reinhold, Judd, McLaren, Irvine, General Manager

Aerodrome Multi-Purpose Building – Crs Judd, Reinhold, McLaren

Scholarship/Career Committee – Crs Firman, Sinclair

Floodplain Risk Management Committee – Crs Oliver, Judd