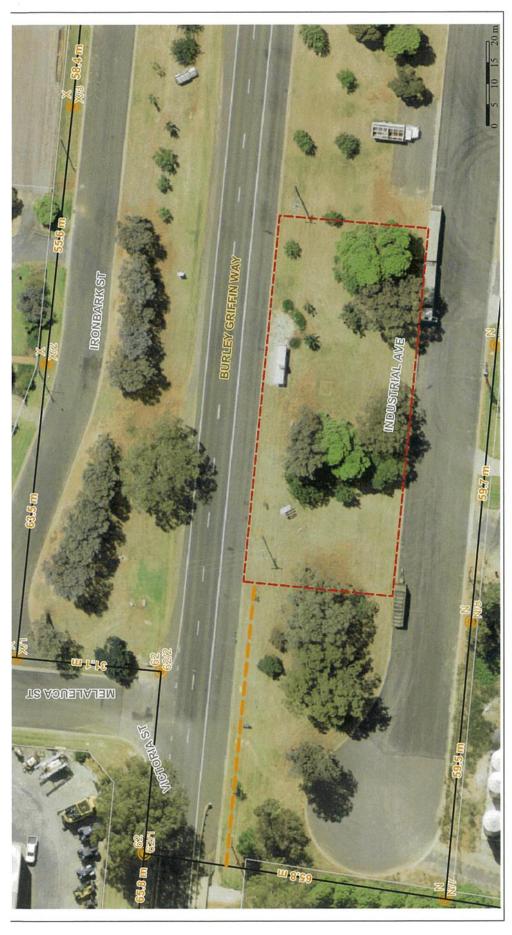

#### 4.2 HUMAN FAECES ISSUE - TEMORA INDUSTRIAL ESTATE

File Number: REP23/1168

Author: Engineering Works Manager

Authoriser: Engineering Asset Manager

Attachments: 1. Previous Report & Correspondence

2. Aerial Image

#### **REPORT**

Please see attached previous report and correspondence, inclusive of a more recent email from a business in the industrial estate area that was not included with the initial report.

TfNSW have considered this matter in conjunction with the Ingalba Rest Area project proposal, with indication that this project will not be considered further.

Due to this outcome the matter is for Council to consider based on these three options.

- 1. No further action
- 2. Await opening of the service station in Victoria Street opposite Nixon Park to see if the issue resolves with facilities at this business.
- 3. Investigate installation of a single unisex ambulant/disabled access toilet in the reserve on the Southern Side of Victoria Street where the Temora Information Bay, table settings and bin are located, with toilet block connected into Council's sewer main.

For option 3 see the attached aerial image. The toilet would be located within the area define by the red dotted line with the sewer service to run down to the sewer main roughly as per the orange line on this map. If Council were to pursue option 3 further investigation into the project and detailed cost estimate would need developing that includes upfront capital cost for the toilet block, sewer service line/connection, water and power connections and any connecting pathways that would need installing with appropriate disabled access. Further the detailed project development estimate would need to consider ongoing maintenance costs for utilities, cleaning, consumables (Toilet paper, etc), etc. There is no budget provision for this facility in the current 2023/24 financial year.