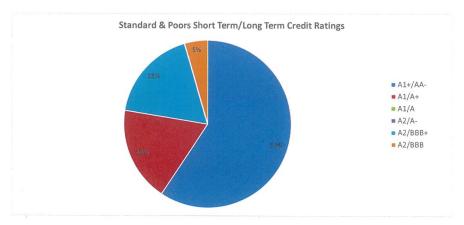

|



Graph One - proportion of investments held by Standard & Poors credit ratings.

#### 21.7 **RATES REPORT - AUGUST 2023**

REP23/1157 File Number:

**Attachments:** 

**Author: Executive Assistant** 

**General Manager Authoriser:** Rates 🕹 🖫

Rates Chart 🗓 🖫 2.

Item 21.7 Page 287

# Rates Collections For the period ended 31 August, 2023

|                                              |                    |                    |                |                      |                      | Same Period last year | last year            |
|----------------------------------------------|--------------------|--------------------|----------------|----------------------|----------------------|-----------------------|----------------------|
| Conord Pates                                 | Total