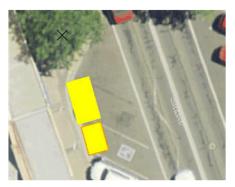

#### **REPORT**

Please see attached previous report and correspondence, inclusive of a more recent email from a business in the industrial estate area that was not included with the initial report.

TfNSW have considered this matter in conjunction with the Ingalba Rest Area project proposal, with indication that this project will not be considered further.

Due to this outcome the matter is for Council to consider based on these three options.

- 1. No further action
- 2. Await opening of the service station in Victoria Street opposite Nixon Park to see if the issue resolves with facilities at this business.
- 3. Investigate installation of a single unisex ambulant/disabled access toilet in the reserve on the Southern Side of Victoria Street where the Temora Information Bay, table settings and bin are located, with toilet block connected into Council's sewer main.

For option 3 see the attached aerial image. The toilet would be located within the area define by the red dotted line with the sewer service to run down to the sewer main roughly as per the orange line on this map. If Council were to pursue option 3 further investigation into the project and detailed cost estimate would need developing that includes upfront capital cost for the toilet block, sewer service line/connection, water and power connections and any connecting pathways that would need installing with appropriate disabled access. Further the detailed project development estimate would need to consider ongoing maintenance costs for utilities, cleaning, consumables (Toilet paper, etc), etc. There is no budget provision for this facility in the current 2023/24 financial year.