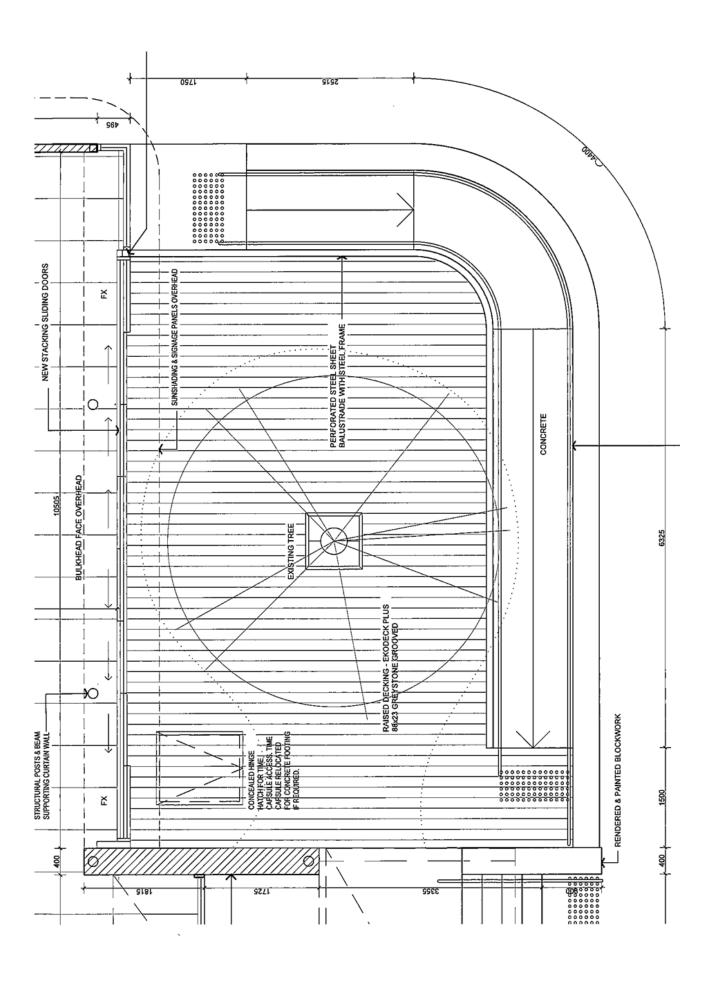

Turn 90° in path of travel Corridor less than 1500 mm wide requires widening at turn

Figure 1: Change of direction dimensions of turning area

 However, the design of the ramp includes a curved section at the corner, rather than a square corner, along the accessible pathway, as shown by Figure 2.

Figure 2: Plan of ramp curve

 The access as constructed could be independently reviewed by an Access Consultant, if Council wishes to seek further advice

Following receipt of this email, Council's Heritage Advisor offered to arrange for the existing ramp to be inspected by an independent access consultant and advice prepared for Council officers, and this offer was accepted. The cost of this report was covered by the Heritage Advisor.

The consultant has provided three concept design options to address the situation with the existing ramp. These designs are attached, along with a plan of the existing ramp.

The comments from the consultant about the designs are as follows:

- Option 1 re-aligns the external boundary walls. This option should be capable of complying with AS1428.1.
- 2. Option 2 re-aligns the internal wall at the landing only. See discussion below, as this option does NOT comply with AS1428.1.
- 3. Option 3 re-aligns the internal walls and the edges of the upper deck. This option should be capable of complying with AS1428.1.

The access consultant has provided three options that address the non-standard curved section of the ramp.

Option 1 involves significant modification to the external section of the ramp and removed the curved section, becoming a square corner.

Option 2 retains the curved border and increased the turning space by cutting into the ramp. However, this modification, whilst improving access, does not meet the minimum standards for circulation space.

Option 3 retains the curved wall, however the ramp is widened by realigning the internal wall and removing a 680mm section of the deck on the northern edge.

The matter was raised by a user of a mobility scooter. The provision of mobility scooter access to the Temora Memorial Town Hall is not an identified access outcome. Mobility scooters can vary significantly in size, with some being up to 153cm long x 74cm wide. However, the situation remains that the ramp access as constructed is now known to be non-compliant with the Australian Standards for accessible ramp entry to a public building.