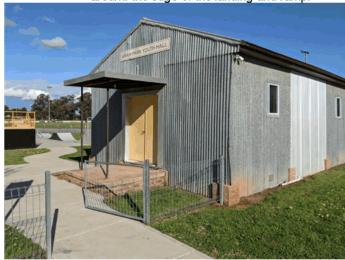

#### 4.1 TEMORA MEMORIAL TOWN HALL ACCESS

File Number: REP23/750

Author: Town Planner

Authoriser: Director of Environmental Services

Attachments: 1. Temora Town Hall ramp modifications options

#### Background

At the May Access and Equity Committee Meeting, the Committee considered a report in relation to a complaint received by Council regarding the access ramp at the Temora Memorial Town Hall, involving use of the ramp by a powered mobility scooter. The matter was investigated by Council staff.

#### Discussion

The access ramp to the Temora Memorial Town Hall was designed as a performance solution alteration to an existing building, to meet accessibility needs alongside a variety of site constraints, including integration with the existing building, setbacks from the footpath, provision of the deck area, retention of an existing tree and contenting with a sloping site. However, unfortunately, following construction, it has been found that the approved plans did not conform with Australian Standards for access.