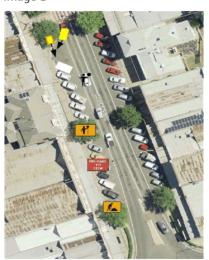

#### 4.5 BURLEY GRIFFIN WAY & VESPER STREET INTERSECTION

File Number: REP23/1177

Author: Engineering Works Manager

Authoriser: Engineering Asset Manager

Attachments: 1. Project Proposal

#### **REPORT**

Project proposal as sent to TfNSW attached, as submitted in August 2022.

This was followed up by email again in early July 2023 after no outcome or advice provided on the initial submission. At the time of writing this report a response on this proposal hadn't been received with this report to update on status.

#### Project Description & Details:

Council is seeking to work with TfNSW to improve traffic safety at the two state road intersections between Burley Griffin Way and Vesper Street.

With the state road being the priority route (as detailed in photos), the traffic does not follow typical intersection rules. This results in regular road user confusion and results in increased risk to both traffic and pedestrians.

The northern intersection is currently a four-leg intersection and often confuses road users regarding precedence, with Vesper Street commonly mistaken as the priority road. In addition to this, when multiple vehicles are required to stop at stop signs on three of the four legs of the intersection there is confusion regarding who gets priority.

Council would consider closing the Parkes Street leg of the intersection. This would remove one leg of the intersection and would align the configurations at both intersections. Further to this, removal of this leg would prevent heavy vehicles using the residential Parkes and Tywnam Streets as a short cut to access Polaris Street or Victoria Street which often occurs currently.

The southern intersection is currently a T intersection however does not follow conventional T intersection rules. This is not seen as an overbearing issue; however, Council feels further traffic calming and pedestrian facilities should be considered to improve safety for road users and pedestrians alike. This intersection is adjacent to the Temora West Public School and receives a portion of this school aged pedestrian traffic on a daily basis.

Page 1

Page 39

Issues noted at the southern intersection include:

- Traffic, in particular heavy vehicles when approaching the intersection on Vesper Street from the
  south tend to hug the western kerb in an effort to improve sight to oncoming traffic on Victoria
  Street whilst not losing momentum. This results in Heavy vehicle entering the intersections at
  greater speed than is safe and is particularly prevalent in the summer months around harvest
  with Vesper Street being a significant grain transport route to both major grain receival sites in
  Temora.
- Vehicles on Vesper Street not giving way at the intersection. This is a tough issue to solve, however one thought is to install a kerb blister on the southern Vesper Street leg. This would prevent traffic from hugging the western kerb and the constriction would portray Vesper Street as the minor leg of the three-leg intersection.

Council looks forward to TfNSW consideration and response in relation to this matter and should you require any further information please contact Mr Alex Dahlenburg on 0269801100.

| COMMITTEE RESOLUTION 6/2021  Moved: Cr Rick Firman  Seconded: Ms Katherine Boulton                                                                                                                                  |
|---------------------------------------------------------------------------------------------------------------------------------------------------------------------------------------------------------------------|
| The Committee resolved to recommend to Council that the Engineering Department obtain more detailed options and costings  AND FURTHER  To investigate strategies for community engagement of relevant stakeholders. |
| CARRIED                                                                                                                                                                                                             |
|                                                                                                                                                                                                                     |