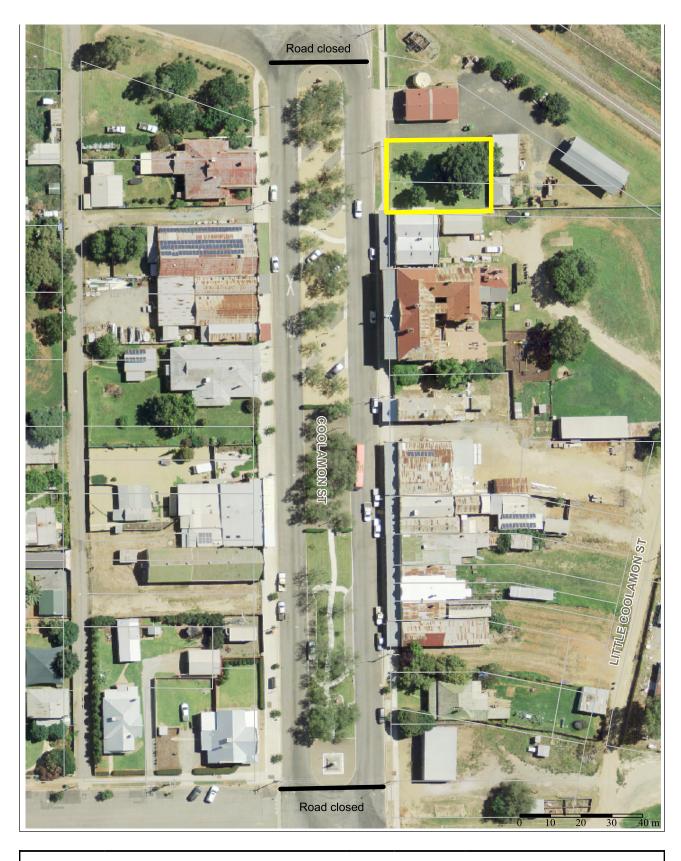

For option 3 see the attached aerial image. The toilet would be located within the area define by the red dotted line with the sewer service to run down to the sewer main roughly as per the orange line on this map. If Council were to pursue option 3 further investigation into the project and detailed cost estimate would need developing that includes upfront capital cost for the toilet block, sewer service line/connection, water and power connections and any connecting pathways that would need installing with appropriate disabled access. Further the detailed project development estimate would need to consider ongoing maintenance costs for utilities, cleaning, consumables (Toilet paper, etc), etc. There is no budget provision for this facility in the current 2023/24 financial year.