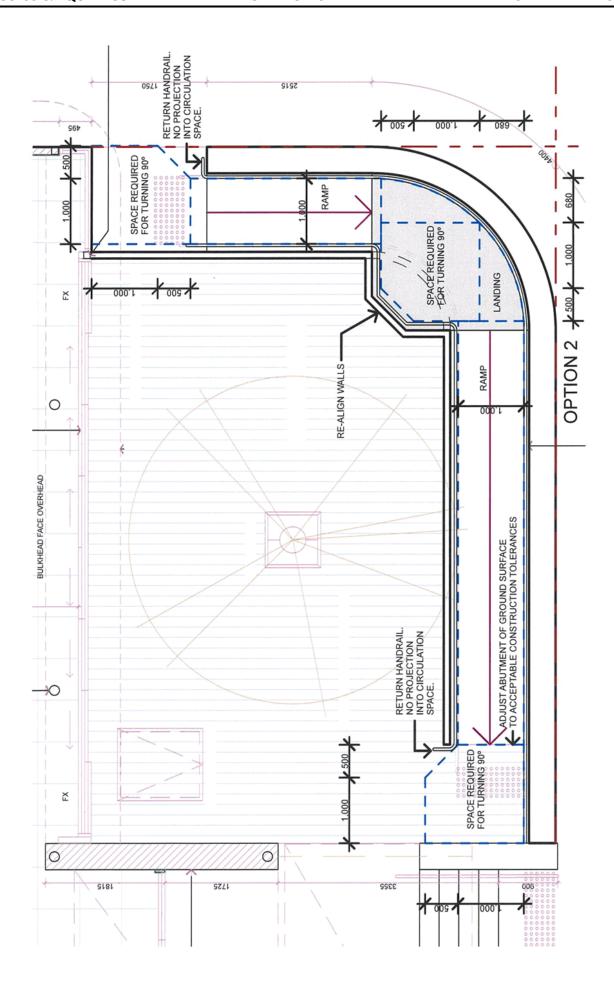

- Option 1 re-aligns the external boundary walls. This option should be capable of complying with AS1428.1.
- 2. Option 2 re-aligns the internal wall at the landing only. See discussion below, as this option does NOT comply with AS1428.1.
- 3. Option 3 re-aligns the internal walls and the edges of the upper deck. This option should be capable of complying with AS1428.1.

The concern of the consultant with Option 2 is that the alignment of the approaches to the intermediate landing space, for a 90° turn (all blue dotted lines), is offset by 680mm. The required circulation space as shown does not comply with Cl 6.5.1 and Fig 4, which only permits a 500mm splay across the internal corner. The landing is to provide a flat surface for a stationary wheelchair and occupant to stop and make a change in direction for accessing the next section of the ramp. The whole 1000mm width of the top or bottom of the ramp requires a minimum forward circulation space of 1500mm, which this option does not provide.

Option 2 retains the curved border and increased the turning space by cutting into the ramp. However, this modification, whilst improving access, does not meet the minimum standards for circulation space.