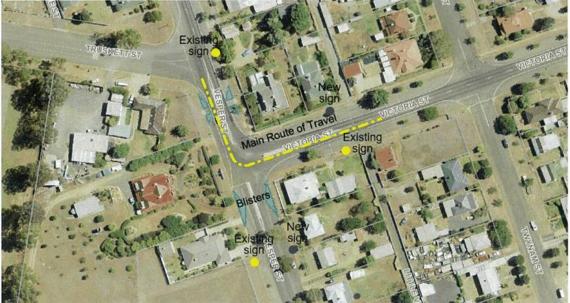

The northern intersection is currently a four-leg intersection and often confuses road users regarding precedence, with Vesper Street commonly mistaken as the priority road. In addition to this, when multiple vehicles are required to stop at stop signs on three of the four legs of the intersection there is confusion regarding who gets priority.

Council would consider closing the Parkes Street leg of the intersection. This would remove one leg of the intersection and would align the configurations at both intersections. Further to this, removal of this leg would prevent heavy vehicles using the residential Parkes and Tywnam Streets as a short cut to access Polaris Street or Victoria Street which often occurs currently.

The southern intersection is currently a T intersection however does not follow conventional T intersection rules. This is not seen as an overbearing issue; however, Council feels further traffic calming and pedestrian facilities should be considered to improve safety for road users and pedestrians alike. This intersection is adjacent to the Temora West Public School and receives a portion of this school aged pedestrian traffic on a daily basis.

Page 1

Page 39

Issues noted at the southern intersection include:

- Traffic, in particular heavy vehicles when approaching the intersection on Vesper Street from the
  south tend to hug the western kerb in an effort to improve sight to oncoming traffic on Victoria
  Street whilst not losing momentum. This results in Heavy vehicle entering the intersections at
  greater speed than is safe and is particularly prevalent in the summer months around harvest
  with Vesper Street being a significant grain transport route to both major grain receival sites in
  Temora.
- Vehicles on Vesper Street not giving way at the intersection. This is a tough issue to solve, however one thought is to install a kerb blister on the southern Vesper Street leg. This would prevent traffic from hugging the western kerb and the constriction would portray Vesper Street as the minor leg of the three-leg intersection.