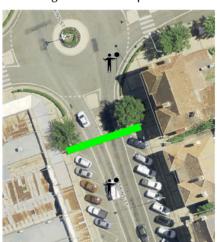

#### Project Description & Details:

Council is seeking to work with TfNSW to improve traffic safety at the two state road intersections between Burley Griffin Way and Vesper Street.

With the state road being the priority route (as detailed in photos), the traffic does not follow typical intersection rules. This results in regular road user confusion and results in increased risk to both traffic and pedestrians.

The northern intersection is currently a four-leg intersection and often confuses road users regarding precedence, with Vesper Street commonly mistaken as the priority road. In addition to this, when multiple vehicles are required to stop at stop signs on three of the four legs of the intersection there is confusion regarding who gets priority.

Council would consider closing the Parkes Street leg of the intersection. This would remove one leg of the intersection and would align the configurations at both intersections. Further to this, removal of this leg would prevent heavy vehicles using the residential Parkes and Tywnam Streets as a short cut to access Polaris Street or Victoria Street which often occurs currently.

The southern intersection is currently a T intersection however does not follow conventional T intersection rules. This is not seen as an overbearing issue; however, Council feels further traffic calming and pedestrian facilities should be considered to improve safety for road users and pedestrians alike. This intersection is adjacent to the Temora West Public School and receives a portion of this school aged pedestrian traffic on a daily basis.

Page 1

Page 39

Issues noted at the southern intersection include:

- Traffic, in particular heavy vehicles when approaching the intersection on Vesper Street from the
  south tend to hug the western kerb in an effort to improve sight to oncoming traffic on Victoria
  Street whilst not losing momentum. This results in Heavy vehicle entering the intersections at
  greater speed than is safe and is particularly prevalent in the summer months around harvest
  with Vesper Street being a significant grain transport route to both major grain receival sites in
  Temora.
- Vehicles on Vesper Street not giving way at the intersection. This is a tough issue to solve, however one thought is to install a kerb blister on the southern Vesper Street leg. This would prevent traffic from hugging the western kerb and the constriction would portray Vesper Street as the minor leg of the three-leg intersection.