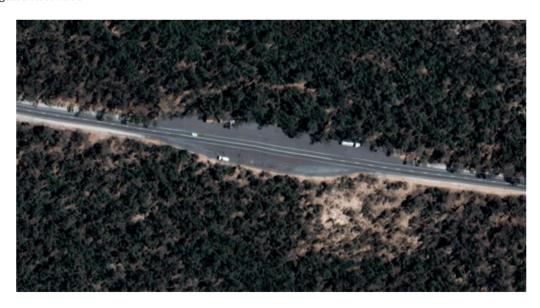

# PROJECT PROPOSAL

Council: Temora Shire Council

Road Name: Burley Griffin Way

Road No: 84

Project title: Ingalba Rest Area/Truck Stop

# Project Description & Details:

Council has a resolution outstanding to continue to seek improvements be made to the Ingalba Forest truck stop on the Burley Griffin Way, including, but not limited to:

- · Provision of solar lighting; and
- Provison of rest area facilities (toilet facilities).

The original resolution resulted from a notice of motion submitted to the January 2018 Council meeting and Council remains to support this motion through its inclusion in Councils Integrated Planning and Reporting Plans.

The site previously contained a solar lighting installation, however due to the recurrent issue of battery theft, these lights were removed around 2005. Council is aware that modern solar lighting products can have battery components concealed in the head of the light making them vandal proof. The footings from the previous lights remain in place and would be suitable for supporting a new lighting arrangement. The site is heavily used by the heavy vehicle industry as a rest stop and is increasingly used for coupling / de-coupling of larger combination vehicles.

In relation to seeking the construction of a toilet facility within the rest area, the basis of this request relates to Council continually experiencing problems with heavy vehicle operators on this east west freight route defecating within this rest area and on the eastern side of Temora within our Industrial Area (Ironbark Street & Hakea Street) and on the approach to Temora around the intersection of Narraburra Street and the Burley Griffin Way. This indicates that facilities within urban Temora are inaccessible or inconvenient.

Page 1

Previous verbal discussions between TSC and TfNSW staff regarding the site have indicated a hesitance from TfNSW to upgrade the site due to its proximity to urban Temora, Temora West Park Rest Area and the Springdale Rest Area.

The Temora West Park is not accessible by restricted access vehicles, essentially making it redundant from a heavy vehicle perspective. Springdale Rest Area is relatively close to Temora and the Ingalba Rest Area (28km), however the current issues experienced both at the Ingalba Rest Area and surrounding urban Temora would suggest that more is needed.

Council is eager to discuss this matter further at your convenience.