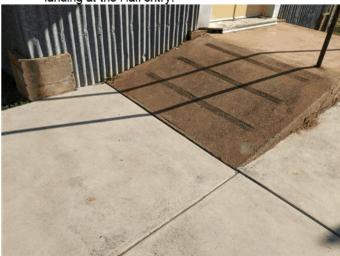

For option 3 see the attached aerial image. The toilet would be located within the area define by the red dotted line with the sewer service to run down to the sewer main roughly as per the orange line on this map. If Council were to pursue option 3 further investigation into the project and detailed cost estimate would need developing that includes upfront capital cost for the toilet block, sewer service line/connection, water and power connections and any connecting pathways that would need installing with appropriate disabled access. Further the detailed project development estimate would need to consider ongoing maintenance costs for utilities, cleaning, consumables (Toilet paper, etc), etc. There is no budget provision for this facility in the current 2023/24 financial year.