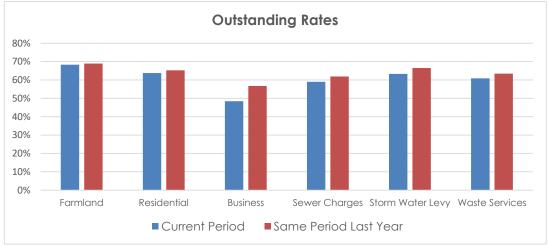

| (119,887.40)       |                    | 92,505.59      | (27,381.81)          |                      | (18,050.73)           |                      |
| Legal charges                                | 16,010.42          |                    | (1,438.53)     | 14,571.89            |                      | 12,073.08             |                      |
| Total                                        | 6,786,245.36       | (171,118.58)       | (2,430,703.66) | 4,184,423.12         | 62%                  | 4,103,478.91          | 66%                  |
|                                              |                    |                    |                |                      |                      |                       |                      |



Page 288 Item 21.7- Attachment 1





# 21.8 TEMORA MEMORIAL TOWN HALL - INCOME & EXPENDITURE AUGUST 2023

File Number: REP23/1232

Author: Executive Assistant
Authoriser: General Manager

Attachments: 1. Temora Memorial Town Hall 4 🚡

Item 21.8 Page 290



Temora Shire Council

# Temora Memorial Town Hall Income & Expenditure

For the period ended 31st August, 2023

|                                   | Current YTD | Prior YTD |
|-----------------------------------|-------------|-----------|
| Income                            |             |           |
| Facility Hire                     | 2,046       | 7,880     |
| Other Sundry Income               | -           | -         |
| Total Income                      | 2,046       | 7,880     |
|                                   |             |           |
| Expenditure