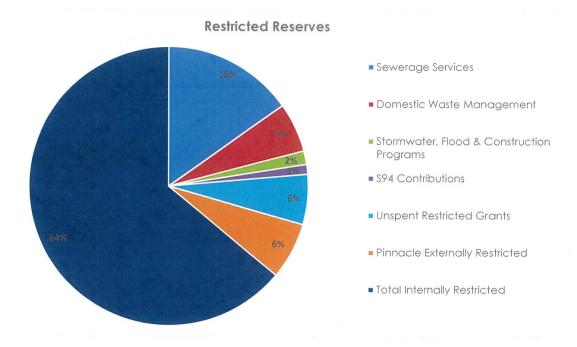

| 31,712      |

I certify that the investments have been made in accordance with the Act, the Regulations and Council's actual Investment Policy.

Elizabeth Smith

Director Administration & Finance



Temora Shire Council

Cash & Investments

For the period ended 31st August, 2023



Graph One - Proportion of reserves externally restricted compared to reserves internally restricted - with externally restricted reserves divided into purpose.



Graph Two - Proportion of cash held with each finanicial instituion.



| Institution                 | Rating                   | Туре                      | Date<br>Lodged