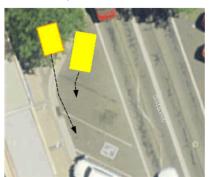

#### **REPORT**

Please see attached previous report and correspondence, inclusive of a more recent email from a business in the industrial estate area that was not included with the initial report.

TfNSW have considered this matter in conjunction with the Ingalba Rest Area project proposal, with indication that this project will not be considered further.

Due to this outcome the matter is for Council to consider based on these three options.

- 1. No further action
- 2. Await opening of the service station in Victoria Street opposite Nixon Park to see if the issue resolves with facilities at this business.
- 3. Investigate installation of a single unisex ambulant/disabled access toilet in the reserve on the Southern Side of Victoria Street where the Temora Information Bay, table settings and bin are located, with toilet block connected into Council's sewer main.

For option 3 see the attached aerial image. The toilet would be located within the area define by the red dotted line with the sewer service to run down to the sewer main roughly as per the orange line on this map. If Council were to pursue option 3 further investigation into the project and detailed cost estimate would need developing that includes upfront capital cost for the toilet block, sewer service line/connection, water and power connections and any connecting pathways that would need installing with appropriate disabled access. Further the detailed project development estimate would need to consider ongoing maintenance costs for utilities, cleaning, consumables (Toilet paper, etc), etc. There is no budget provision for this facility in the current 2023/24 financial year.