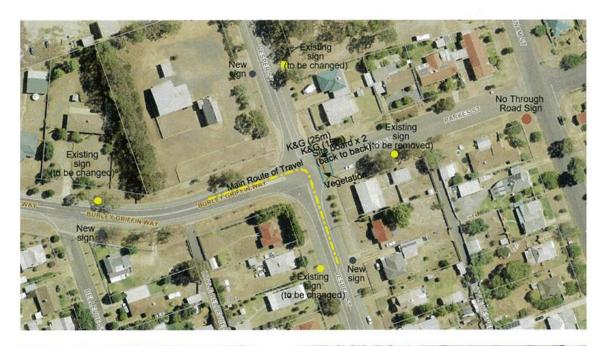

#### 4.5 BURLEY GRIFFIN WAY & VESPER STREET INTERSECTION

File Number: REP23/1177

Author: Engineering Works Manager

Authoriser: Engineering Asset Manager

Attachments: 1. Project Proposal

#### **REPORT**

Project proposal as sent to TfNSW attached, as submitted in August 2022.

This was followed up by email again in early July 2023 after no outcome or advice provided on the initial submission. At the time of writing this report a response on this proposal hadn't been received with this report to update on status.

#### Project Description & Details:

Council is seeking to work with TfNSW to improve traffic safety at the two state road intersections between Burley Griffin Way and Vesper Street.

With the state road being the priority route (as detailed in photos), the traffic does not follow typical intersection rules. This results in regular road user confusion and results in increased risk to both traffic and pedestrians.

The northern intersection is currently a four-leg intersection and often confuses road users regarding precedence, with Vesper Street commonly mistaken as the priority road. In addition to this, when multiple vehicles are required to stop at stop signs on three of the four legs of the intersection there is confusion regarding who gets priority.

Council would consider closing the Parkes Street leg of the intersection. This would remove one leg of the intersection and would align the configurations at both intersections. Further to this, removal of this leg would prevent heavy vehicles using the residential Parkes and Tywnam Streets as a short cut to access Polaris Street or Victoria Street which often occurs currently.

The southern intersection is currently a T intersection however does not follow conventional T intersection rules. This is not seen as an overbearing issue; however, Council feels further traffic calming and pedestrian facilities should be considered to improve safety for road users and pedestrians alike. This intersection is adjacent to the Temora West Public School and receives a portion of this school aged pedestrian traffic on a daily basis.

Page 1

Page 39

Issues noted at the southern intersection include:

- Traffic, in particular heavy vehicles when approaching the intersection on Vesper Street from the
  south tend to hug the western kerb in an effort to improve sight to oncoming traffic on Victoria
  Street whilst not losing momentum. This results in Heavy vehicle entering the intersections at
  greater speed than is safe and is particularly prevalent in the summer months around harvest
  with Vesper Street being a significant grain transport route to both major grain receival sites in
  Temora.
- Vehicles on Vesper Street not giving way at the intersection. This is a tough issue to solve, however one thought is to install a kerb blister on the southern Vesper Street leg. This would prevent traffic from hugging the western kerb and the constriction would portray Vesper Street as the minor leg of the three-leg intersection.