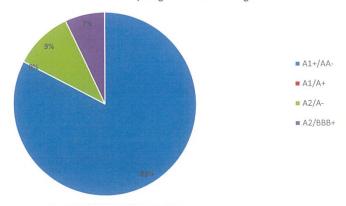

|                |       |                | Tota             | Cash & Investments      | 24.016.427.69          |





 ${\it Graph\ One-proportion\ of\ investments\ held\ by\ Standard\ \&\ Poors\ credit\ ratings}.$ 

Item 20.5- Attachment 1 Page 293

20.6 RATES - APRIL 2025

File Number: REP25/367

Author: Executive Assistant
Authoriser: General Manager

Attachments: 1. Rates Outstanding Report J.

2. Rates Outstanding Chart 🗓 🛣

Item 20.6 Page 294

Temora Shire Council
Rates Collections
For the period ended 30th April, 2025

|                                             |                    |              |                |                      |                      | Same Period last year | last year            |
|---------------------------------------------|--------------------|--------------|----------------|----------------------|----------------------|-----------------------|--------------------