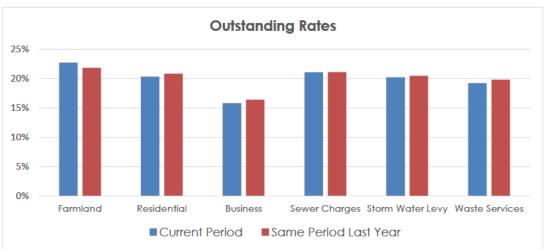

| (133,402.25)       |              | 38,693.65      | (94,708.60)          | 71%                  | (69,671.27)           | 28%                  |
| Legal charges                               | 30,587.60          |              | (8,785.46)     | 21,802.14            | 71%                  | 6,887.63              | 54%                  |
| Total                                       | 7,443,131.65       | (170,080.46) | (5,824,579.24) | 1,448,471.95         | 20%                  | 1,366,021.19          | 20%                  |
|                                             |                    |              |                |                      |                      |                       |                      |



Item 20.6- Attachment 1 Page 295





Item 20.6- Attachment 2 Page 296

#### 20.7 TEMORA MEMORIAL TOWN HALL - APRIL 2025

File Number: REP25/364

Author: Executive Assistant

Authoriser: General Manager

Attachments: 1. Town Hall U

Item 20.7 Page 297



Temora Shire Council

# Temora Memorial Town Hall Income & Expenditure

For the period ended 30th April, 2025

|                                   | Current YTD | Prior YTD |
|-----------------------------------|-------------|-----------|
| Income                            |             |           |
| Facility Hire                     | 13,355      | 17,569    |
| Other Sundry Income               | -           | -         |
| Total Income                      | 13,355      | 17,569    |
|                                   |             |           |
| Expenditure