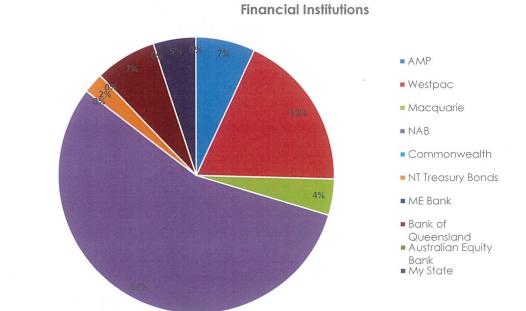

erational purposes |                    |                                                  | 1,000,00<br>24,016,42<br>(1,000,000 |
| Rabobank ING Bank Total Cash & Investments                                              | 28,485,741         | 24,181,380                                       | 1,000,00<br><b>24,016,42</b>        |

I certify that the investments have been made in accordance with the Act, the Regulations and Council's action Investment Policy.

Elizabeth Smith

Director Administration & Finance

Item 20.5- Attachment 1 Page 291

Temora Shire Council

#### Cash & Investments

For the period ended 30th April, 2025



Graph One - Proportion of reserves externally restricted compared to reserves internally restricted - with externally restricted reserves divided into purpose.



Graph Two - Proportion of cash held with each finanicial instituion.

Item 20.5- Attachment 1 Page 292



| Institution                                                                | Rating                | Type