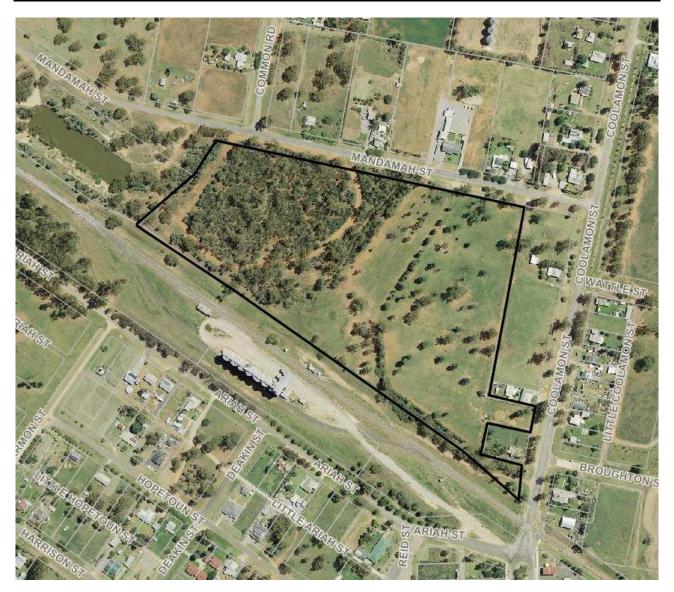

Figure 1 shows the location of the subject land.

Figure 1: Location of subject land, edged heavy black

Figure 2 shows an aerial image of the subject land.

Figure 2: Aerial image of the subject land, edged heavy black

#### **Discussion**

The subject land has an area of 9.73 hectares. However, future development is constrained by existing vegetation, which occupies approximately 3.8 hectares, or 40% of the site. In addition, the remainder of the site has scattered vegetation.