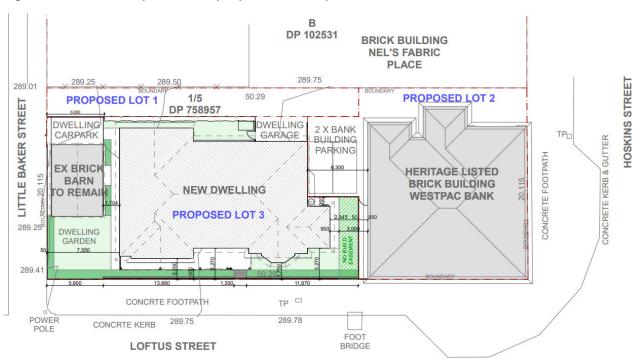

w dwelling house.

The dwelling will be provided with a detached carport, described more as an arbour structure, accessed off Little Baker Street via an automatic gate. Access to the proposed dwelling will be afforded via the rear lane and via proposed lot 1 (neighbourhood lot), this access will be constructed to Council standards and be an all-weather paved internal access.

The application proposes an adaptive reuse or change of use of the existing stables building into storage. The proposed storage building will be used for residential storage purposes associated with the dwelling house. The storage building is an existing structure formerly utilised as a stables building. The building is constructed of brick, with a steel roof.

Figure 2 shows a site plan of the proposed development.



Figure 2: Site plan showing existing bank building, proposed new dwelling and existing barn building Figure 3 shows the proposed southern elevation of the proposed development.



Figure 3: Proposed southern elevation of the development facing Loftus Street

Figure 4 shows the proposed northern elevation of the building, facing the existing building to the north



Figure 4: Proposed northern elevation of the development

Figure 5 shows the existing street view of the site, from Loftus Street



Figure 5: Existing street view of the development site

## **Assessment**

The following matters are considered under section 4.15 of the Environmental Planning and Assessment Act, 1979, as part of the assessment of the proposal.

# <u>Local Planning Controls – Local Environmental Plan</u>

The s