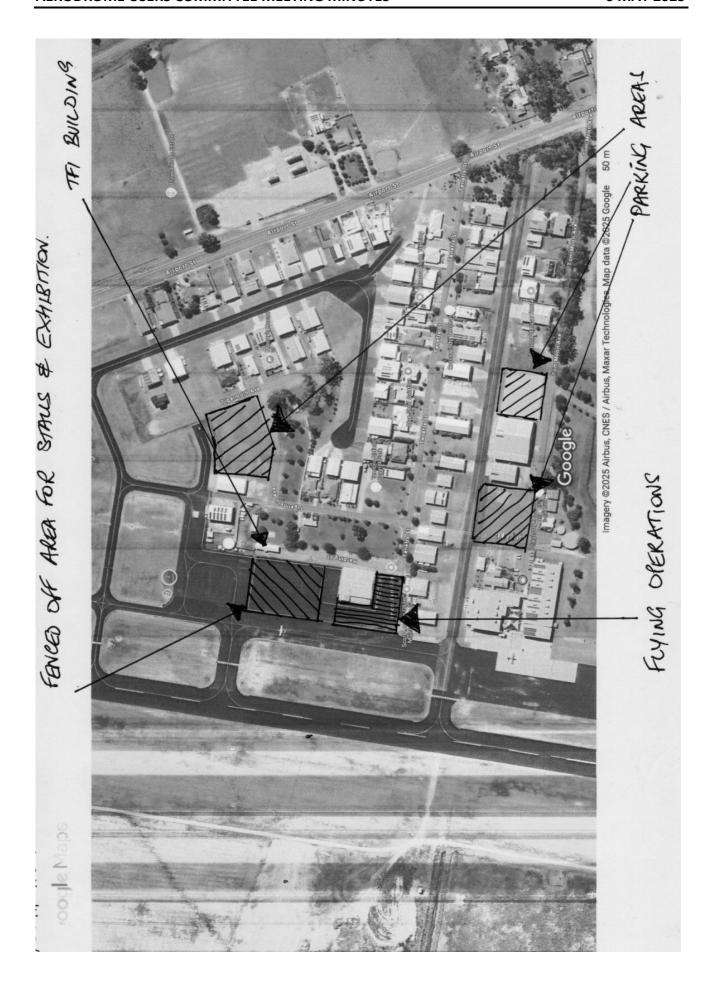

### 4.1 TEMORA FLYERS YOUTH IN AVIATION - EVENT AND ROAD CLOSURE APPLICATION

File Number: REP25/349

Author: Environmental Secretary

Authoriser: General Manager

Attachments: 1. Event Brief Letter From Temora Flyers Inc

2. Event Application Form

3. Road Closure Application Form

4. Event Site Plan

### **REPORT**

Temora Shire Council has received an event and road closure application from the Temora Flyers Inc for an event to be held at the Temora Airport Precinct on 6 September 2025. The event is aimed to encourage youth to get involved in Aviation and to help inspire and educate them about the opportunities within the aviation industry.

The event will include different exhibitions such as:

- "Young Eagle Flights" Getting youth airborne for the first time, for free.
- Static displays
- Careers expo and stalls
- Aerial displays
- Food and drinks

Contact number for third party operators \*please note that this number will be provided to Council staff and external agencies such as NSW Police and RMS\*

Location/address of event Harding Street, Temora NSW, Australia Date of first day at venue (set-up date) 05/09/2025 Date the event proper takes place 06/09/2025 Last day on site 07/09/2025 Start and finish times of the event 0800-1700 Upload a detailed map of the road closures required. Site Plan for Youth in Aviation.pdf