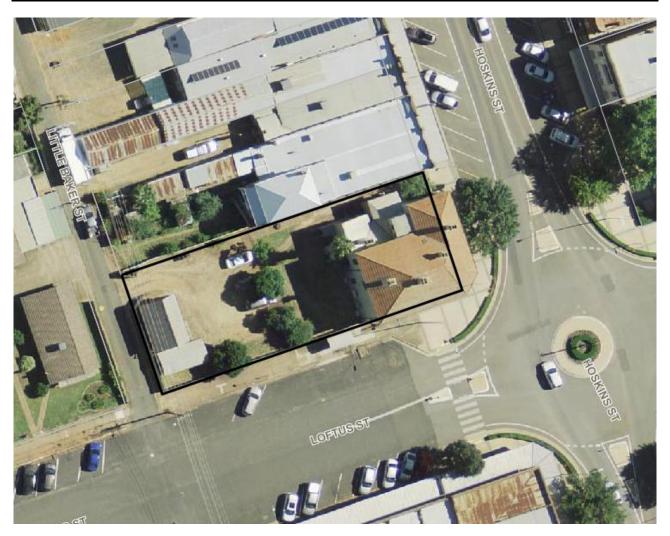

of 14 days. No submissions were received.

## **Site Description**

The development site is known as 190 Hoskins Street, Temora and is legally described as Lot 1, Section 5, DP 758957. The land is approximately 1002 m2 and currently contains the Westpac bank building, brick stables building, and existing concrete slab. The site includes vacant land which is the site of the proposed dwelling.

The bank building is considered to be a historically significant building as well as an architecturally impressive building in Hoskins Street.

The zoning of the site is E1 Local Centre. The site includes an item of local heritage (Westpac bank building) and is included within the Central Conservation Area. The site has an area of 995.7m<sup>2</sup>.

Figure 1 shows the location of the subject site.



Figure 1: Location of subject site, edged heavy black

# **Proposed Development**

It is proposed that the existing lot be subdivided via community title to create the following allotments:

- Proposed Lot 1 neighbourhood lot, utilised for shared access purposes and provides for an area of 90.8 m<sup>2</sup>
- Proposed Lot 2 will house the existing Westpac Bank Building and provides for an area of 404.9 m<sup>2</sup>
- Proposed Lot 3 will accommodate the proposed dwelling and storage building and provides for an area of 508.5 m<sup>2</sup>

The proposed new single storey three bedroom dwelling will have a total floor area of 264.1m<sup>2</sup>. The dwelling will be constructed on a slab on ground footing system, utilising timber wall and roof framing, with the external walls clad in Hebe