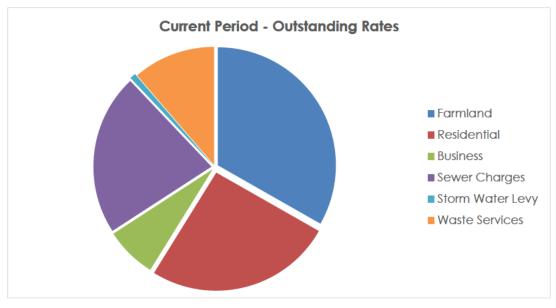

s                                | (133,402.25)       |              | 38,693.65      | (94,708.60)          | 71%                  | (69,671.27)           | 28%                  |
| Legal charges                               | 30,587.60          |              | (8,785.46)     | 21,802.14            | 71%                  | 6,887.63              | 54%                  |
| Total                                       | 7,443,131.65       | (170,080.46) | (5,824,579.24) | 1,448,471.95         | 20%                  | 1,366,021.19          | 20%                  |
|                                             |                    |              |                |                      |                      |                       |                      |



Item 20.6- Attachment 1 Page 295





Item 20.6- Attachment 2 Page 296

#### 20.7 TEMORA MEMORIAL TOWN HALL - APRIL 2025

File Number: REP25/364

Author: Executive Assistant

Authoriser: General Manager

Attachments: 1. Town Hall U

Item 20.7 Page 297



Temora Shire Council

# Temora Memorial Town Hall Income & Expenditure

For the period ended 30th April, 2025

|                                   | Current YTD | Prior YTD |
|-----------------------------------|-------------|-----------|
| Income                            |             |           |
| Facility Hire                     | 13,355      | 17,569    |
| Other Sundry Income               | -           | -         |
| Total Income                      | 13,355      | 17,569    |
|                                   |             |           |
| Expenditure