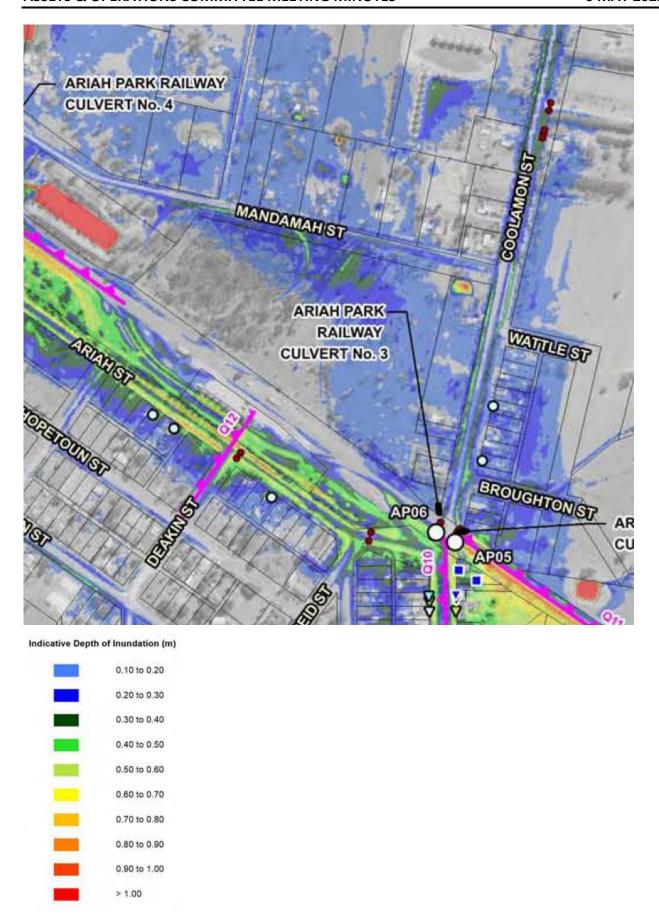

Figure 3 shows the location of existing services adjoining the subject land.

Figure 3: Location of existing services adjoining the subject land, showing water dark blue and electricity light blue.

Any future development on the site will need to respond to existing site constraints of flood affected land, up to 0.2m in a 1-in-100 year event, as shown by Figure 4.

Figure 4: Location of flood affected land 1% Annual Exceedance Probability map

The cost of surveying the site, preparing any concept plan for subdivision and provision of services is unknown. The level of demand for additional vacant land for future residential development is also unknown.