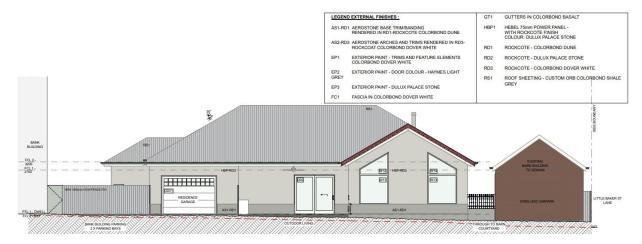

**3<sup>rd</sup> April** – I chaired a meeting of the Temora & District Education Fund's Debutante of the Year Ball Committee. The Ball will be held on Friday 4<sup>th</sup> July at the Temora Ex-Services Memorial Club.