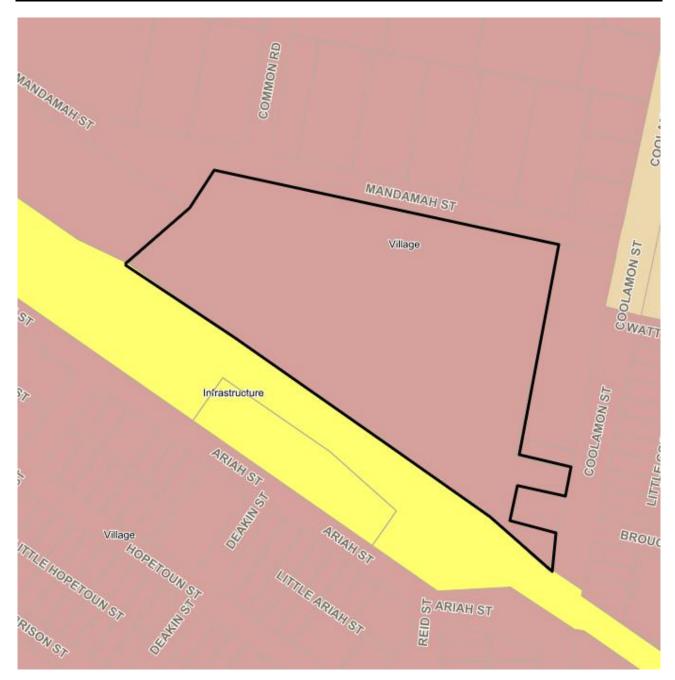

#### Site Details

The subject land is known as 80 Coolamon Street (lot 2 DP 1023103) and is located immediately to the north of the railway line in Ariah Park village. The site is owned by Temora Shire Council and has an area of 9.73 hectares. The site is zoned RU5 Village zone and has frontage to Mandamah Street and in part to Coolamon Street.

Figure 1 shows the location of the subject land.

Figure 1: Location of subject land, edged heavy black

Figure 2 shows an aerial image of the subject land.

Figure 2: Aerial image of the subject land, edged heavy black

Current road access to the site is the main frontage to Manadamah Street and limited access to Coolamon Street. In addition, the railway line and the railway dam form boundaries to the site. Services are limited to the boundaries of Coolamon and Mandamah Streets.