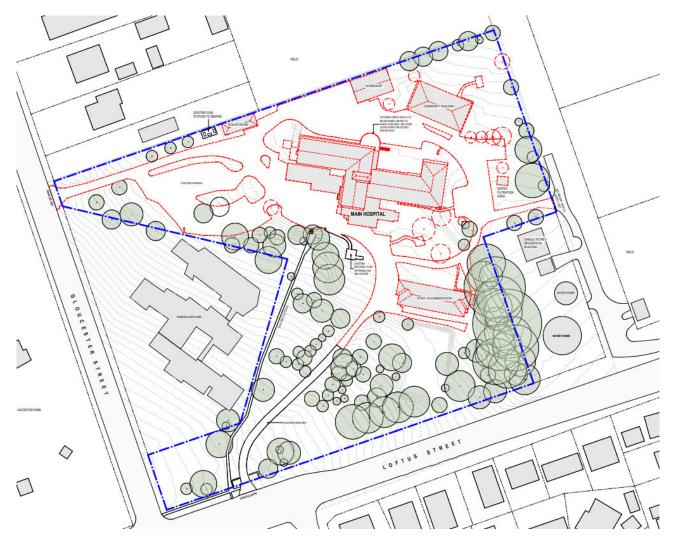

#### Site Details

The subject land is known as 80 Coolamon Street (lot 2 DP 1023103) and is located immediately to the north of the railway line in Ariah Park village. The site is owned by Temora Shire Council and has an area of 9.73 hectares. The site is zoned RU5 Village zone and has frontage to Mandamah Street and in part to Coolamon Street.

Figure 1 shows the location of the subject land.

Figure 1: Location of subject land, edged heavy black

Figure 2 shows an aerial image of the subject land.

Figure 2: Aerial image of the subject land, edged heavy black

Figure 3 shows the location of existing services adjoining the subject land.

Figure 3: Location of existing services adjoining the subject land, showing water dark blue and electricity light blue.

Any future development on the site will need to respond to existing site constraints of flood affected land, up to 0.2m in a 1-in-100 year event, as shown by Figure 4.