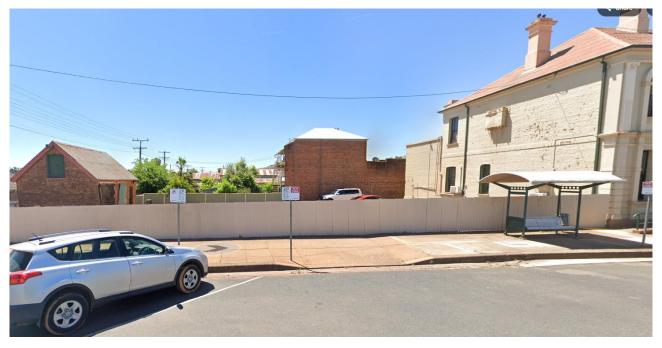

#### Site Details

The subject land is known as 80 Coolamon Street (lot 2 DP 1023103) and is located immediately to the north of the railway line in Ariah Park village. The site is owned by Temora Shire Council and has an area of 9.73 hectares. The site is zoned RU5 Village zone and has frontage to Mandamah Street and in part to Coolamon Street.