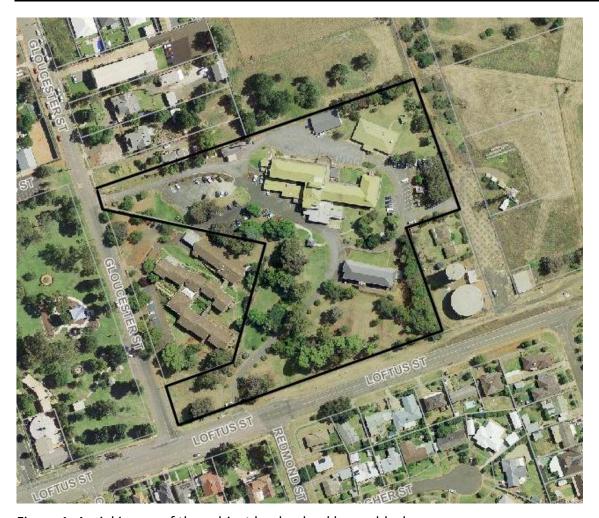

#### Site Details

The subject land is known as 80 Coolamon Street (lot 2 DP 1023103) and is located immediately to the north of the railway line in Ariah Park village. The site is owned by Temora Shire Council and has an area of 9.73 hectares. The site is zoned RU5 Village zone and has frontage to Mandamah Street and in part to Coolamon Street.

Figure 1 shows the location of the subject land.

Figure 1: Location of subject land, edged heavy black

Figure 2 shows an aerial image of the subject land.

Figure 2: Aerial image of the subject land, edged heavy black