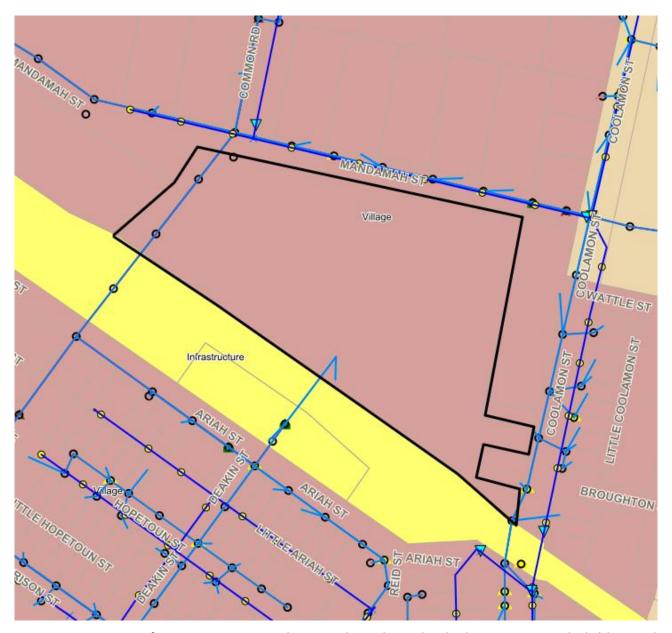

Figure 3 shows the location of existing services adjoining the subject land.

Figure 3: Location of existing services adjoining the subject land, showing water dark blue and electricity light blue.

Any future development on the site will need to respond to existing site constraints of flood affected land, up to 0.2m in a 1-in-100 year event, as shown by Figure 4.

Current road access to the site is the main frontage to Manadamah Street and limited access to Coolamon Street. In addition, the railway line and the railway dam form boundaries to the site. Services are limited to the boundaries of Coolamon and Mandamah Streets.