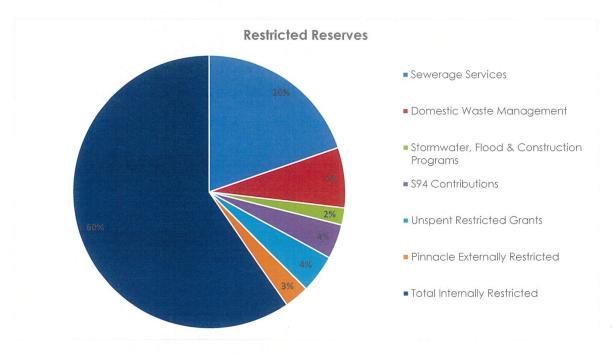

| 24,181,380                                       |                                     |
| Rabobank ING Bank Total Cash & Investments Less Funds required for operational purposes |                    |                                                  | 1,000,00<br>24,016,42<br>(1,000,000 |
| Rabobank ING Bank Total Cash & Investments                                              | 28,485,741         | 24,181,380                                       | 1,000,00<br><b>24,016,42</b>        |

I certify that the investments have been made in accordance with the Act, the Regulations and Council's action Investment Policy.

Elizabeth Smith

Director Administration & Finance

Item 20.5- Attachment 1 Page 291

Temora Shire Council

#### Cash & Investments

For the period ended 30th April, 2025



Graph One - Proportion of reserves externally restricted compared to reserves internally restricted - with externally restricted reserves divided into purpose.



Graph Two - Proportion of cash held with each finanicial instituion.

Item 20.5- Attachment 1 Page 292



| Institution                                                                | Rating                | Type