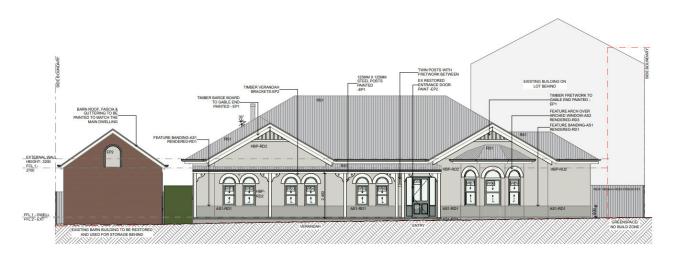

he proposed dwelling will be afforded via the rear lane and via proposed lot 1 (neighbourhood lot), this access will be constructed to Council standards and be an all-weather paved internal access.

The application proposes an adaptive reuse or change of use of the existing stables building into storage. The proposed storage building will be used for residential storage purposes associated with the dwelling house. The storage building is an existing structure formerly utilised as a stables building. The building is constructed of brick, with a steel roof.

Figure 2 shows a site plan of the proposed development.



Figure 2: Site plan showing existing bank building, proposed new dwelling and existing barn building Figure 3 shows the proposed southern elevation of the proposed development.



Figure 3: Proposed southern elevation of the development facing Loftus Street

Figure 4 shows the proposed northern elevation of the building, facing the existing building to the north



Figure 4: Proposed northern elevation of the development

Figure 5 shows the existing street view of the site, from Loftus Street



Figure 5: Existing street view of the development site

## **Assessment**

The following matters are considered under section 4.15 of the Environmental Planning and Assessment Act, 1979, as part of the assessment of the proposal.

# <u>Local Planning Controls – Local Environmental Plan</u>

The site is zoned E1 Local Centre under the Temora Local Environmental Plan (LEP) 2010.

The objectives of the zone are:

- To provide a range of retail, business and community uses tha