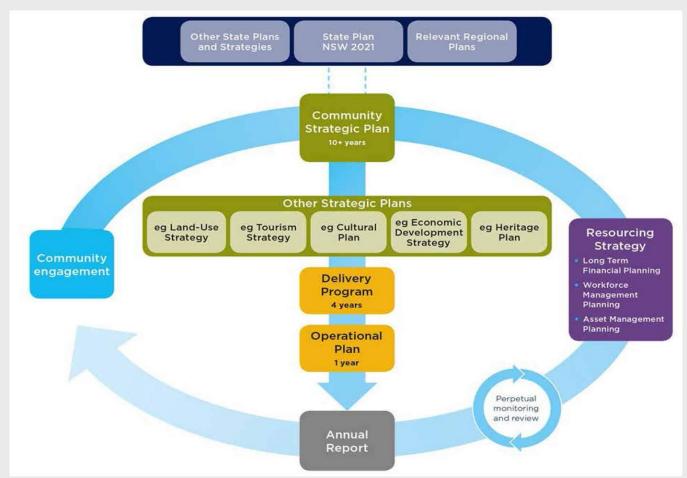

### What is the Delivery Program?

The Delivery program forms part our Integrated Planning and Reporting (IPR) framework. This framework aims to draw our various plans together, to assist in understanding how they interact and to get maximum leverage from our efforts by planning holistically for the future.

The framework has four key elements:

- A twenty-year Community Strategic Plan (CSP), which outlines our broad vision for the future. Our plan is named 'Temora 2030'. IPR requires a minimum of 10 years
- A four-year Delivery Program, accompanied by a full budget that details what we will do to implement the CSP.
- · An Operational Plan, which will record the planned activity and expenditure for each year.
- An Annual Report, which provides our community with a detailed account of what we have achieved each year and the progress made towards the implementation of the Delivery Program and CSP.

The Delivery Program must be prepared by 30 June in the year following a local government ordinary election and must be reviewed each year. The Delivery Program addresses the objectives of the CSP and identifies the principal activities that council will undertake to meet those objectives. Financial Information for the four years 2020/2021 to 2023/2024 is contained in the Temora Shire Council Budget document.

The Operational Plan must be prepared on an annual basis and be adopted before the beginning of each financial year. The document must outline the activities to be undertaken that year as part of the Delivery Program.

The Annual Report then completes the Integrated Planning and Reporting Framework. This report must be completed within five months of the end of the financial year. The report focuses on Council's implementation of the Delivery Program and Operational Plan. The report is designed to be a report to the community.